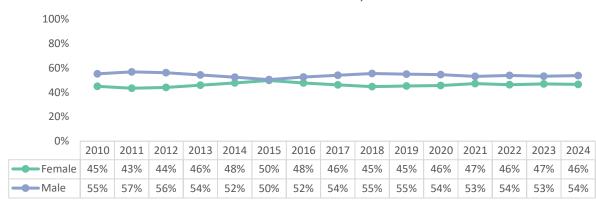

# Faculty Gender

Faculty - Average Age

52.0

52.2

51.9

51.9

52.2

52.2

## Full-Time Instructional Faculty Gender

Full-Time Instructional Faculty - Average Age

June 3, 2025 Page **4** of **9** 