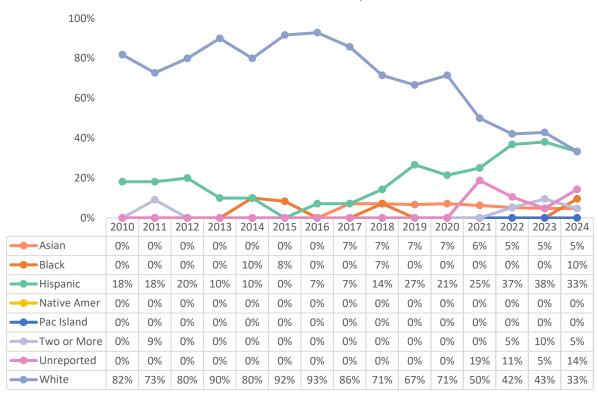

Instructional Faculty Gender



Part-Time Instructional Faculty - Avg Age



June 3, 2025 Page **5** of **9** 



## **Full-Time Non-Instructional Faculty Demographics**

#### Full-Time Non-Instructional Faculty Ethnicity



## Full-Time Non-Instructional Faculty Gender



Full-Time Non-Instructional Faculty - Avg Age



June 3, 2025



## **Part-Time Non-Instructional Faculty Demographics**

#### Part-Time Non-Instructional Faculty Ethnicity



## Part-Time Non-Instructional Faculty Gender



Part-Time Non-Instructional Faculty - Avg Age



June 3, 2025 Page **7** of **9** 



#### **Classified Staff**

## Classified Staff Ethnicity



#### Classified Staff Gender



Classified Staff - Average Age



June 3, 2025 Page **8** of **9** 



## **Administrators**

## Administrator Ethnicity



## Administrator Gender



# Administrators - Average Age



|               | 2010 | 2011 | 2012 | 2013 | 2014 | 2015 | 2016 | 2017 | 2018 | 2019 | 2020 | 2021 | 2022 | 2023 | 2024 |
|---------------|------|------|------|------|------|------|------|------|------|------|------|------|------|------|------|
| Administrator | 57.2 | 58.2 | 58.0 | 58.1 | 57.5 | 55.2 | 56.4 | 55.4 | 54.5 | 52.0 | 53.1 | 53.4 | 50.2 | 49.5 | 50.3 |

June 3, 2025 Page **9** of **9**