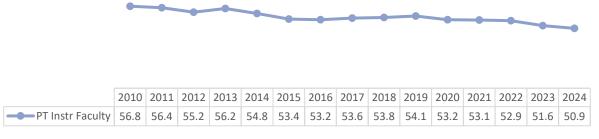

## Part-Time Instructional Faculty Gender

Part-Time Instructional Faculty - Avg Age

June 3, 2025 Page **5** of **9** 