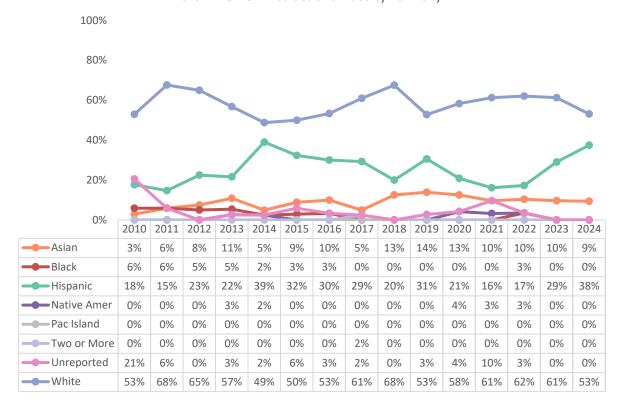

## **Full-Time Non-Instructional Faculty Demographics**

#### Full-Time Non-Instructional Faculty Ethnicity