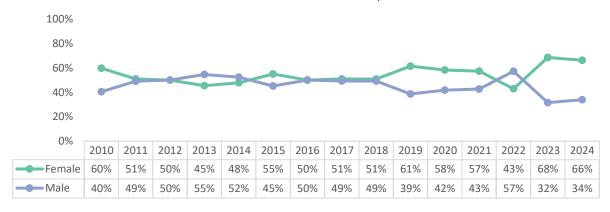

## Full-Time Non-Instructional Faculty Gender

Full-Time Non-Instructional Faculty - Avg Age

June 3, 2025

## Part-Time Non-Instructional Faculty Gender

Part-Time Non-Instructional Faculty - Avg Age

June 3, 2025 Page **7** of **9** 