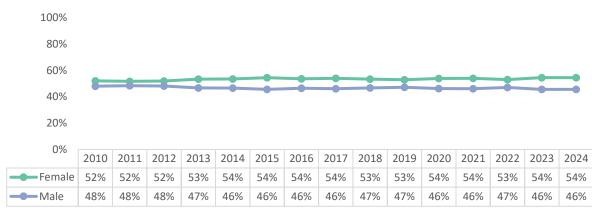

#### 100% 80% 60% 40% 20% 0% 2010 2011 2012 2013 2014 2015 2016 2017 2018 2019 2020 2021 2022 2023 2024 Female 56% 55% 55% 54% 55% 55% 54% 55% 55% 55% 59% 57% 56% 56% 56%

Credit Student Gender

Credit Students - Median Age