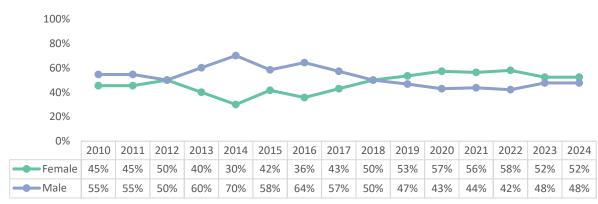

er



Part-Time Instructional Faculty - Avg Age



June 3, 2025 Page **5** of **9** 



## **Full-Time Non-Instructional Faculty Demographics**

#### Full-Time Non-Instructional Faculty Ethnicity



## Full-Time Non-Instructional Faculty Gender



Full-Time Non-Instructional Faculty - Avg Age



June 3, 2025



## **Part-Time Non-Instructional Faculty Demographics**

#### Part-Time Non-Instructional Faculty Ethnicity



## Part-Time Non-Instructional Faculty Gender



Part-Time Non-Instructional Faculty - Avg Age



June 3, 2025 Page **7** of **9** 



#### **Classified Staff**

## Classified Staff Ethnicity



#### Classified Staff Gender



Classified Staff - Average Age



June 3, 2025 Page **8** of **9** 



## **Administrators**

## Administrator Ethnicity



## Administrator Gender



# Administrators - Average Age



|               | 2010 | 2011 | 2012 | 2013 | 2014 | 2015 | 2016 | 2017 | 2018 | 2019 | 2020 | 2021 | 2022 | 2023 | 2024 |
|---------------|------|------|------|------|------|------|------|------|------|------|------|------|------|------|------|
| Administrator | 57.2 | 58.2 | 58.0 | 58.1 | 57.5 | 55.2 | 56.4 | 55.4 | 54.5 | 52.0 | 53.1 | 53.4 | 50.2 | 49.5 | 50.3 |

June 3, 2025 Page **9** of **9**