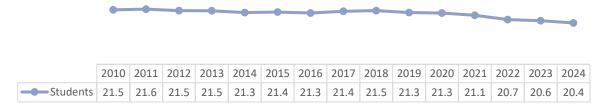

#### 100% 80% 60% 40% 20% 0% 2010 2011 2012 2013 2014 2015 2016 2017 2018 2019 2020 2021 2022 2023 2024 Female 56% 55% 55% 54% 55% 55% 54% 55% 55% 55% 59% 57% 56% 56% 56%

Credit Student Gender

Credit Students - Median Age