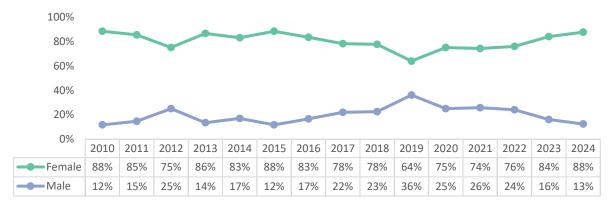

## **Full-Time Non-Instructional Faculty Demographics**

## Full-Time Non-Instructional Faculty Gender

Full-Time Non-Instructional Faculty - Avg Age

June 3, 2025