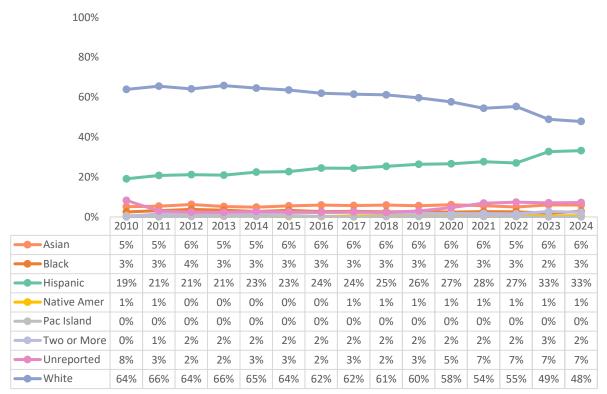

0 of each year. This data excludes provisional employees, employees on leave/sabbatical, and any employee with an assignment that began after September 30. Student age is strongly right skewed, so the median age is displayed below instead of the average age. However, employee age is normally distributed, so the average age is displayed for employees.

## **VC Credit Student Demographics**



#### 100% 80% 60% 40% 20% 0% 2010 2011 2012 2013 2014 2015 2016 2017 2018 2019 2020 2021 2022 2023 2024 Female 56% 55% 55% 54% 55% 55% 54% 55% 55% 55% 59% 57% 56% 56% 56%

Credit Student Gender

Credit Students - Median Age

45%

44%

44%

44%

40%

41%

42%

42%

42%

Male

43%

45%

45%

45%

44%

44%



June 3, 2025 Page **1** of **9** 



## **VC Employee Demographics**

## **Employee Ethnicity**



# Employee Gender



## Employee Average Age



June 3, 2025 Page **2** of **9** 



# **Faculty Demographics**

## **Faculty Ethnicity**



# Faculty Gender



Faculty - Average Age



52.0

52.2

51.9

51.9

52.2

52.2

51.4

50.9

June 3, 2025 Page **3** of **9** 

52.3

Faculty

55.1

54.8

54.0

54.6

53.6

52.5



#### **Full-Time Instructional Faculty Demographics**

## Full-Time Instructional Faculty Ethnicity



## Full-Time Instructional Faculty Gender



Full-Time Instructional Faculty - Average Age



June 3, 2025 Page **4** of **9** 



## **Part-Time Instructional Faculty Demographics**

#### Part-Time Instructional Faculty Ethnicity



## Part-Time Instructional Faculty Gender



Part-Time Instructional Faculty - Avg Age



June 3, 2025 Page **5** of **9** 



## **Full-Ti