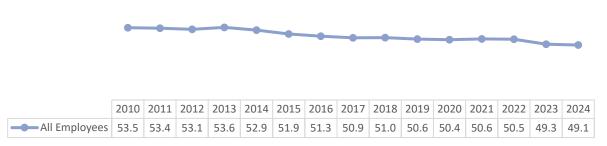

mployees, employees on leave/sabbatical, and any employee with an assignment that began after September 30. Student age is strongly right skewed, so the median age is displayed below instead of the average age. However, employee age is normally distributed, so the average age is displayed for employees.

## **VC Credit Student Demographics**



#### 100% 80% 60% 40% 20% 0% 2010 2011 2012 2013 2014 2015 2016 2017 2018 2019 2020 2021 2022 2023 2024 Female 56% 55% 55% 54% 55% 55% 54% 55% 55% 55% 59% 57% 56% 56% 56%

Credit Student Gender

Credit Students - Median Age

45%

44%

44%

44%

40%

41%

42%

42%

42%

Male

43%

45%

45%

45%

44%

44%



June 3, 2025 Page **1** of **9** 



## **VC Employee Demographics**

## **Employee Ethnicity**



# Employee Gender



## Employee Average Age



June 3, 2025 Page **2** of **9** 



# **Faculty Demographics**

## **Faculty Ethnicity**



# Faculty Gender



Faculty - Average Age



52.0

52.2

51.9

51.9

52.2

52.2

51.4

50.9

June 3, 2025 Page **3** of **9** 

52.3

Faculty

55.1

54.8

54.0

54.6

53.6

52.5



#### **Full-Time Instructional Faculty Demographics**

## Full-Time Instructional Faculty Ethnicity



## Full-Time Instructional Faculty Gender



Full-Time Instructional Faculty - Average Age



June 3, 2025 Page **4** of **9** 



## **Part-Time Instructional Faculty Demographics**

#### Part-Time Instructional Faculty Ethnicity



## Part-Time Instructional Faculty Gender



Part-Time Instructional Faculty - Avg Age



June 3, 2025 Page **5** of **9** 



## **Full-Time Non-Instructional Faculty Demographics**

###