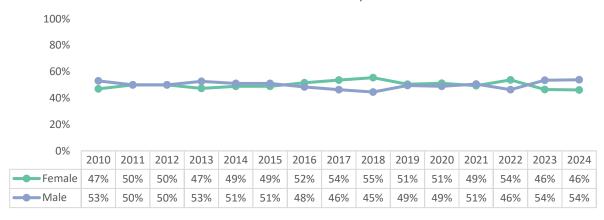

## **Part-Time Instructional Faculty Demographics**

## Part-Time Instructional Faculty Gender

Part-Time Instructional Faculty - Avg Age

June 3, 2025 Page **5** of **9** 