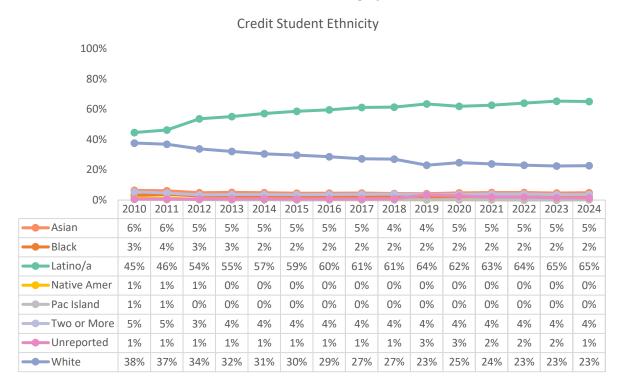

# **VC Student and Employee Demographics**

IE compiled demographic data for VC students and employees between 2010 and 2024. Employee data was obtained from the CCCCO Data on Demand system, and represents a snapshot taken on September 30 of each year. This data excludes provisional employees, employees on leave/sabbatical, and any employee with an assignment that began after September 30. Student age is strongly right skewed, so the median age is displayed below instead of the average age. However, employee age is normally distributed, so the average age is displayed for employees.

## **VC Credit Student Demographics**



#### 100% 80% 60% 40% 20% 0% 2010 2011 2012 2013 2014 2015 2016 2017 2018 2019 2020 2021 2022 2023 2024 Female 56% 55% 55% 54% 55% 55% 54% 55% 55% 55% 59% 57% 56% 56% 56%

Credit Student Gender

Credit Students - Median Age

45%

44%

44%

44%

40%

41%

42%

42%

42%

Male

43%

45%

45%

45%

44%

44%



June 3, 2025 Page **1** of **9** 



## **VC Employee Demographics**

## **Employee Ethnicity**



# Employee Gender



## Employee Average Age



June 3, 2025 Page **2** of **9** 



# **Faculty Demographics**

## **Faculty Ethnicity**



# Faculty Gender



Faculty - Average Age



52.0

52.2

51.9

51.9

52.2

52.2

51.4

50.9

June 3, 2025 Page **3** of **9** 

52.3

Faculty

55.1

54.8

54.0

54.6

53.6

52.5



#### **Full-Time Instructional Faculty Demographics**

## Full-Time I