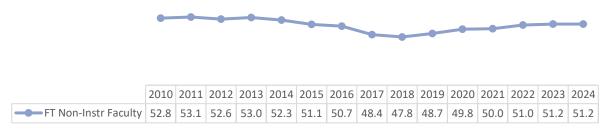

## **Full-Time Non-Instructional Faculty Demographics**

## Full-Time Non-Instructional Faculty Gender

Full-Time Non-Instructional Faculty - Avg Age

June 3, 2025