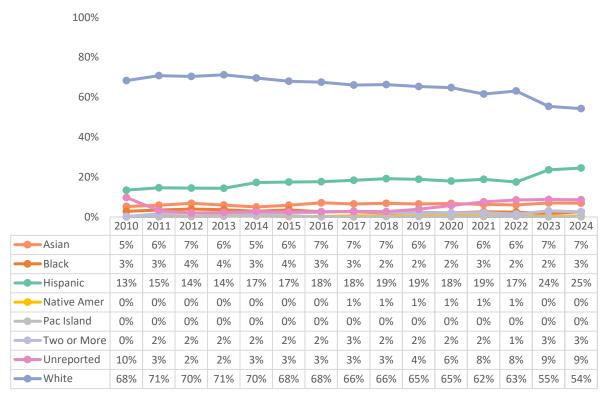

September 30. Student age is strongly right skewed, so the median age is displayed below instead of the average age. However, employee age is normally distributed, so the average age is displayed for employees.

## **VC Credit Student Demographics**



#### 100% 80% 60% 40% 20% 0% 2010 2011 2012 2013 2014 2015 2016 2017 2018 2019 2020 2021 2022 2023 2024 Female 56% 55% 55% 54% 55% 55% 54% 55% 55% 55% 59% 57% 56% 56% 56%

Credit Student Gender

Credit Students - Median Age

45%

44%

44%

44%

40%

41%

42%

42%

42%

Male

43%

45%

45%

45%

44%

44%



June 3, 2025 Page **1** of **9** 



## **VC Employee Demographics**

## **Employee Ethnicity**



# Employee Gender



## Employee Average Age



June 3, 2025 Page **2** of **9** 



# **Faculty Demographics**

## **Faculty Ethnicity**



# Faculty Gender



Faculty - Average Age



52.0

52.2

51.9

51.9

52.2

52.2

51.4

50.9

June 3, 2025 Page **3** of **9** 

52.3

Faculty

55.1

54.8

54.0

54.6

53.6

52.5



#### **Full-Time Instructional Faculty Demographics**

## Full-Time Instructional Faculty Ethnicity



## Full-Time Instructional Faculty Gender



Full-Time Instructional Faculty - Average Age



June 3, 2025 Page **4** of **9** 



## **Part-Time Instructional Faculty Demographics**

#### Part-Time Instructional Faculty Ethnicity



## Part-Time Instructional Faculty Gender



Part-Time Instructional Faculty - Avg Age



June 3, 2025 Page **5** of **9** 



## **Full-Time Non-Instructional Faculty Demographics**

#### Full-Time Non-Instructional Faculty Ethnicity



## Full-Time Non-Instructional Faculty Gen