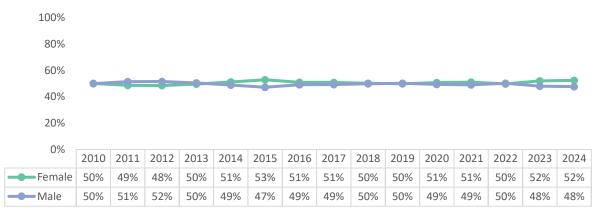

nt age is strongly right skewed, so the median age is displayed below instead of the average age. However, employee age is normally distributed, so the average age is displayed for employees.

## **VC Credit Student Demographics**



#### 100% 80% 60% 40% 20% 0% 2010 2011 2012 2013 2014 2015 2016 2017 2018 2019 2020 2021 2022 2023 2024 Female 56% 55% 55% 54% 55% 55% 54% 55% 55% 55% 59% 57% 56% 56% 56%

Credit Student Gender

Credit Students - Median Age

45%

44%

44%

44%

40%

41%

42%

42%

42%

Male

43%

45%

45%

45%

44%

44%



June 3, 2025 Page **1** of **9** 



## **VC Employee Demographics**

## **Employee Ethnicity**



# Employee Gender



## Employee Average Age



June 3, 2025 Page **2** of **9** 



# **Faculty Demographics**

## **Faculty Ethnicity**



# Faculty Gender



Faculty - Average Age



52.0

52.2

51.9

51.9

52.2

52.2

51.4

50.9

June 3, 2025 Page **3** of **9** 

52.3

Faculty

55.1

54.8

54.0

54.6

53.6

52.5



#### **Full-Time Instructional Faculty Demographics**

## Full-Time Instructional Faculty Ethnicity



## Full-Time Instructional Faculty Gender



Full-Time Instructional Faculty - Average Age



June 3, 2025 Page **4** of **9** 



## **Part-Time Instructional Faculty Demographics**

#### Part-Time Instructional Faculty Ethnicity



## Part-Time Instructional Faculty Gender



Part-Time Instructional Faculty - Avg Age



June 3, 2025 Page **5** of **9** 



## **Full-Time Non-Instructional Faculty Demographics**

#### Full-Time Non-Instructional Faculty Ethnicity



## Full-Time Non-Instructional Faculty Gender



Full-Time Non