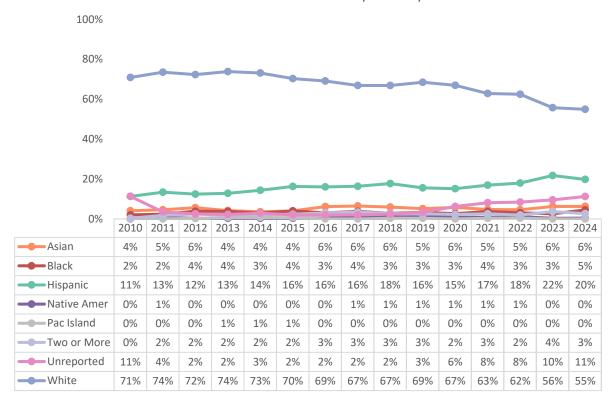

## **Full-Time Non-Instructional Faculty Demographics**

#### Full-Time Non-Instructional Faculty Ethnicity