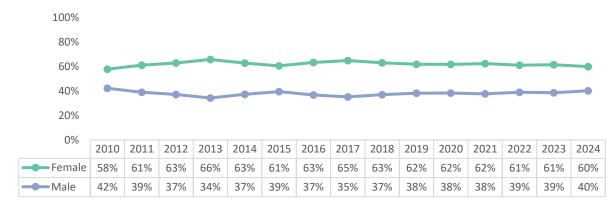

*9** 



## **Part-Time Instructional Faculty Demographics**

#### Part-Time Instructional Faculty Ethnicity



## Part-Time Instructional Faculty Gender



Part-Time Instructional Faculty - Avg Age



June 3, 2025 Page **5** of **9** 



## **Full-Time Non-Instructional Faculty Demographics**

#### Full-Time Non-Instructional Faculty Ethnicity



## Full-Time Non-Instructional Faculty Gender



Full-Time Non-Instructional Faculty - Avg Age



June 3, 2025



## **Part-Time Non-Instructional Faculty Demographics**

#### Part-Time Non-Instructional Faculty Ethnicity



## Part-Time Non-Instructional Faculty Gender



Part-Time Non-Instructional Faculty - Avg Age



June 3, 2025 Page **7** of **9** 



#### **Classified Staff**

## Classified Staff Ethnicity



#### Classified Staff Gender



Classified Staff - Average Age



June 3, 2025 Page **8** of **9** 



## **Administrators**

## Administrator Ethnicity



## Administrator Gender



# Administrators - Average Age



|               | 2010 | 2011 | 2012 | 2013 | 2014 | 2015 | 2016 | 2017 | 2018 | 2019 | 2020 | 2021 | 2022 | 2023 | 2024 |
|---------------|------|------|------|------|------|------|------|------|------|------|------|------|------|------|------|
| Administrator | 57.2 | 58.2 | 58.0 | 58.1 | 57.5 | 55.2 | 56.4 | 55.4 | 54.5 | 52.0 | 53.1 | 53.4 | 50.2 | 49.5 | 50.3 |

June 3, 2025 Page **9** of **9**