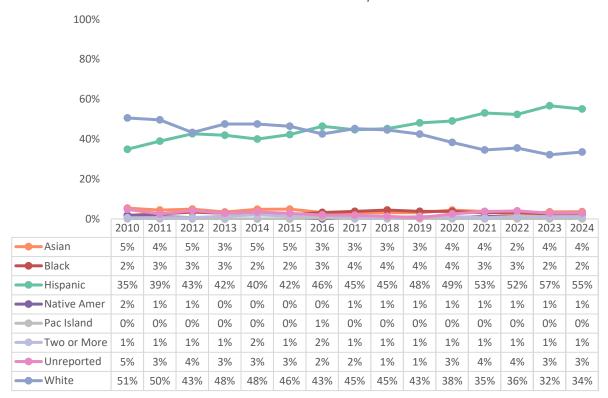

June 3, 2025 Page **4** of **9** 



## **Part-Time Instructional Faculty Demographics**

#### Part-Time Instructional Faculty Ethnicity



## Part-Time Instructional Faculty Gender



Part-Time Instructional Faculty - Avg Age



June 3, 2025 Page **5** of **9** 



## **Full-Time Non-Instructional Faculty Demographics**

#### Full-Time Non-Instructional Faculty Ethnicity



## Full-Time Non-Instructional Faculty Gender



Full-Time Non-Instructional Faculty - Avg Age



June 3, 2025



## **Part-Time Non-Instructional Faculty Demographics**

#### Part-Time Non-Instructional Faculty Ethnicity



## Part-Time Non-Instructional Faculty Gender



Part-Time Non-Instructional Faculty - Avg Age



June 3, 2025 Page **7** of **9** 



#### **Classified Staff**

## Classified Staff Ethnicity



#### Classified Staff Gender



Classified Staff - Average Age



June 3, 2025 Page **8** of **9** 



## **Administrators**

## Administrator Ethnicity



## Administrator Gender



# Administrators - Average Age



|               | 2010 | 2011 | 2012 | 2013 | 2014 | 2015 | 2016 | 2017 | 2018 | 2019 | 2020 | 2021 | 2022 | 2023 | 2024 |
|---------------|------|------|------|------|------|------|------|------|------|------|------|------|------|------|------|
| Administrator | 57.2 | 58.2 | 58.0 | 58.1 | 57.5 | 55.2 | 56.4 | 55.4 | 54.5 | 52.0 | 53.1 | 53.4 | 50.2 | 49.5 | 50.3 |

June 3, 2025 Page **9** of **9**