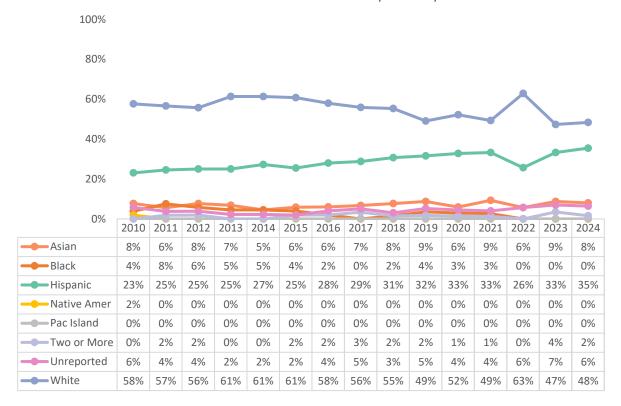

y Demographics**

## **Faculty Ethnicity**



# Faculty Gender



Faculty - Average Age



52.0

52.2

51.9

51.9

52.2

52.2

51.4

50.9

June 3, 2025 Page **3** of **9** 

52.3

Faculty

55.1

54.8

54.0

54.6

53.6

52.5



#### **Full-Time Instructional Faculty Demographics**

## Full-Time Instructional Faculty Ethnicity



## Full-Time Instructional Faculty Gender



Full-Time Instructional Faculty - Average Age



June 3, 2025 Page **4** of **9** 



## **Part-Time Instructional Faculty Demographics**

#### Part-Time Instructional Faculty Ethnicity



## Part-Time Instructional Faculty Gender



Part-Time Instructional Faculty - Avg Age



June 3, 2025 Page **5** of **9** 



## **Full-Time Non-Instructional Faculty Demographics**

#### Full-Time Non-Instructional Faculty Ethnicity



## Full-Time Non-Instructional Faculty Gender



Full-Time Non-Instructional Faculty - Avg Age



June 3, 2025



## **Part-Time Non-Instructional Faculty Demographics**

#### Part-Time Non-Instructional Faculty Ethnicity



## Part-Time Non-Instructional Faculty Gender



Part-Time Non-Instructional Faculty - Avg Age



June 3, 2025 Page **7** of **9** 



#### **Classified Staff**

## Classified Staff Ethnicity



#### Classified Staff Gender



Classified Staff - Average Age



June 3, 2025 Page **8** of **9** 



## **Administrators**

## Administrator Ethnicity



## Administrator Gender



# Administrators - Average Age



|               | 2010 | 2011 | 2012 | 2013 | 2014 | 2015 | 2016 | 2017 | 2018 | 2019 | 2020 | 2021 | 2022 | 2023 | 2024 |
|---------------|------|------|------|