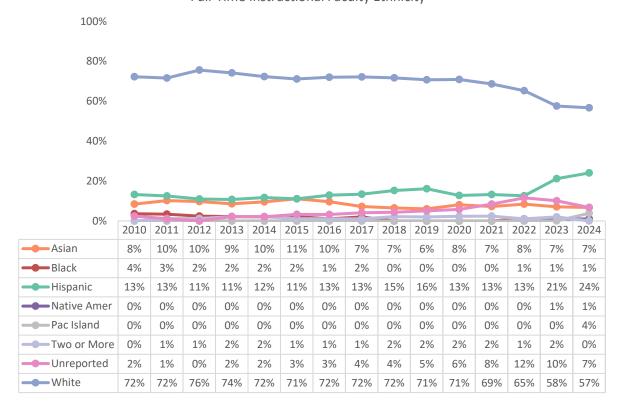

#### **Full-Time Instructional Faculty Demographics**

## Full-Time Instructional Faculty Ethnicity