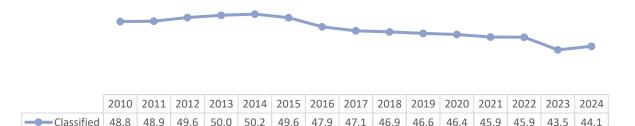

nal Faculty Demographics**

#### Part-Time Instructional Faculty Ethnicity



## Part-Time Instructional Faculty Gender



Part-Time Instructional Faculty - Avg Age



June 3, 2025 Page **5** of **9** 



## **Full-Time Non-Instructional Faculty Demographics**

#### Full-Time Non-Instructional Faculty Ethnicity



## Full-Time Non-Instructional Faculty Gender



Full-Time Non-Instructional Faculty - Avg Age



June 3, 2025



## **Part-Time Non-Instructional Faculty Demographics**

#### Part-Time Non-Instructional Faculty Ethnicity



## Part-Time Non-Instructional Faculty Gender



Part-Time Non-Instructional Faculty - Avg Age



June 3, 2025 Page **7** of **9** 



#### **Classified Staff**

## Classified Staff Ethnicity



#### Classified Staff Gender



Classified Staff - Average Age



June 3, 2025 Page **8** of **9** 



## **Administrators**

## Administrator Ethnicity



## Administrator Gender



# Administrators - Average Age



|               | 2010 | 2011 | 2012 | 2013 | 2014 | 2015 | 2016 | 2017 | 2018 | 2019 | 2020 | 2021 | 2022 | 2023 | 2024 |
|---------------|------|------|------|------|------|------|------|------|------|------|------|------|------|------|------|
| Administrator | 57.2 | 58.2 | 58.0 | 58.1 | 57.5 | 55.2 | 56.4 | 55.4 | 54.5 | 52.0 | 53.1 | 53.4 | 50.2 | 49.5 | 50.3 |

June 3, 2025 Page **9** of **9**