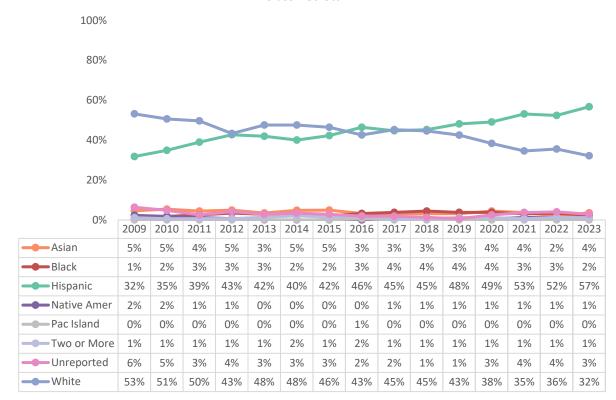

#### **Classified Staff**

#### Classified Staff

#### Classified Staff

Classified Staff - Average Age

March 4, 2024 Page 8 of 9