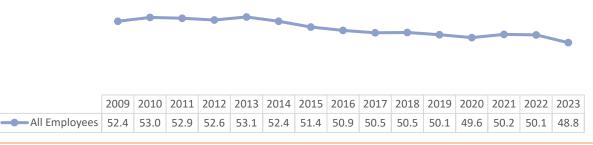

# All Employees

# All Employees

All Employees - Average Age

March 4, 2024 Page **2** of **9** 