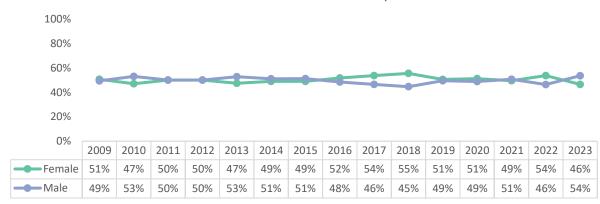

#### **Full-Time Instructional Faculty Demographics**

# Full-Time Instructional Faculty

# **Full-Time Instructional Faculty**

Full-Time Instructional Faculty - Average Age

March 4, 2024 Page 4 of 9