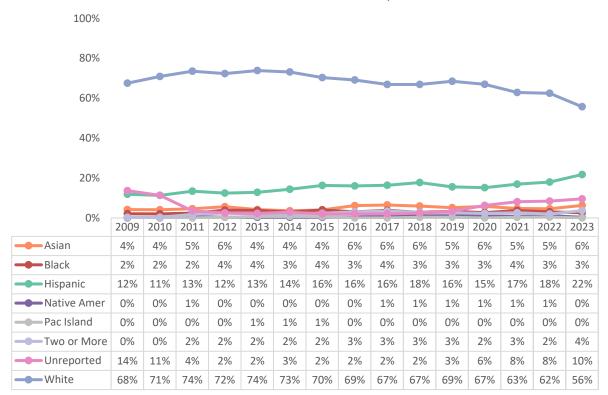

#### **Part-Time Instructional Faculty Demographics**

## Part-Time Instructional Faculty

# Part-Time Instructional Faculty - Average Age

March 4, 2024 Page 5 of 9