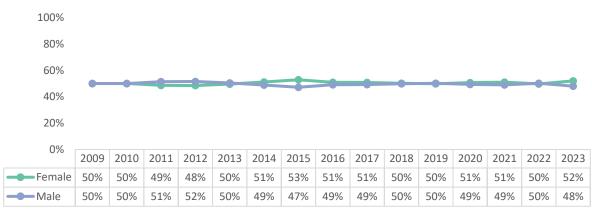

## **Faculty Demographics**

# Faculty

# Faculty

Faculty - Average Age

|                  | 2009 | 2010 | 2011 | 2012 | 2013 | 2014 | 2015 | 2016 | 2017 | 2018 | 2019 | 2020 | 2021 | 2022 | 2023 |
|------------------|------|------|------|------|------|------|------|------|------|------|------|------|------|------|------|
| <b>—</b> Faculty | 53.5 | 54.6 | 54.3 | 53.6 | 54.2 | 53.1 | 52.0 | 51.9 | 51.6 | 51.7 | 51.5 | 51.1 | 51.8 | 51.8 | 51.0 |