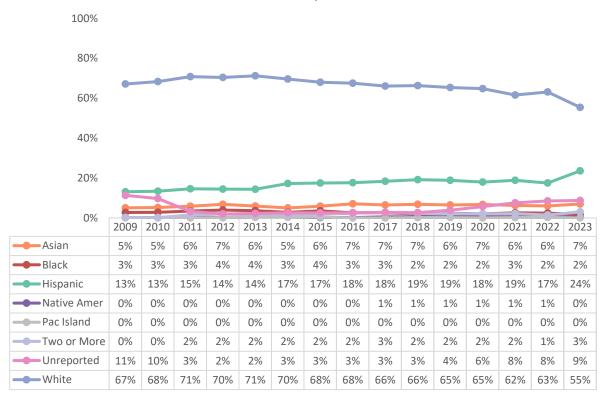

#### **VC Student and Employee Demographics**

IE compiled demographic data for VC students and employees between 2009 and 2023. Employee data was obtained from the CCCCO Data on Demand system, and represents a snapshot taken on September 30 of each year. This data excludes provisional employees, employees on leave/sabbatical, and any employee with an assignment that began after September 30.

# **VC Student Demographics**





Students - Average Age



March 4, 2024 Page **1** of **9** 



#### **VC Employee Demographics**

# All Employees



# All Employees



All Employees - Average Age



March 4, 2024 Page **2** of **9** 



## **Faculty Demographics**

# Faculty



# Faculty



Faculty - Average Age



|                  | 2009 | 2010 | 2011 | 2012 | 2013 | 2014 | 2015 | 2016 | 2017 | 2018 | 2019 | 2020 | 2021 | 2022 | 2023 |
|------------------|------|------|------|------|------|------|------|------|------|------|------|------|------|------|------|
| <b>—</b> Faculty | 53.5 | 54.6 | 54.3 | 53.6 | 54.2 | 53.1 | 52.0 | 51.9 | 51.6 | 51.7 | 51.5 | 51.1 | 51.8 | 51.8 | 51.0 |

March 4, 2024 Page **3** of **9** 



#### **Full-Time Instructional Faculty Demographics**

# Full-Time Instructional Faculty



# **Full-Time Instructional Faculty**



Full-Time Instructional Faculty - Average Age



March 4, 2024 Page 4 of 9



#### **Part-Time Instructional Faculty Demographics**

## Part-Time Instructional Faculty



## Part-Time Instructional Faculty



#