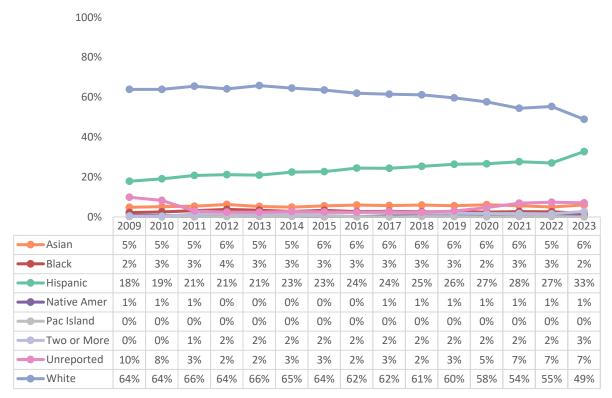

# Faculty

Faculty - Average Age

|                  | 2009 | 2010 | 2011 | 2012 | 2013 | 2014 | 2015 | 2016 | 2017 | 2018 | 2019 | 2020 | 2021 | 2022 | 2023 |
|------------------|------|------|------|------|------|------|------|------|------|------|------|------|------|------|------|
| <b>—</b> Faculty | 53.5 | 54.6 | 54.3 | 53.6 | 54.2 | 53.1 | 52.0 | 51.9 | 51.6 | 51.7 | 51.5 | 51.1 | 51.8 | 51.8 | 51.0 |