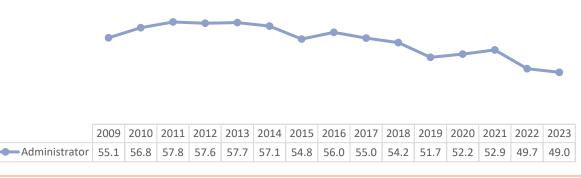

#### **Administrators**

#### Administrators

#### Administrators - Average Age

March 4, 2024 Page **9** of **9**