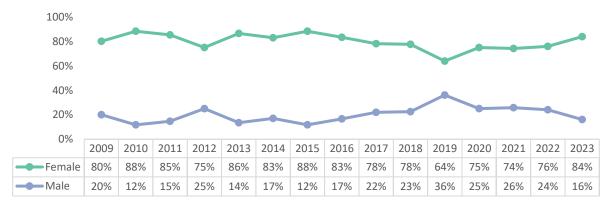

#### **Full-Time Non-Instructional Faculty Demographics**

#### Full-Time Non-Instructional Faculty

#### Full-Time Non-Instructional Faculty

Full-Time Non-Instructional Faculty - Average Age

March 4, 2024 Page 6 of 9