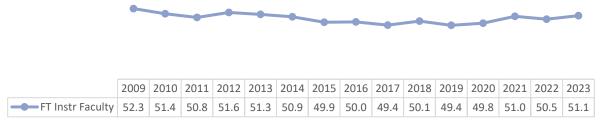

#### **Full-Time Instructional Faculty Demographics**

# Full-Time Instructional Faculty

# **Full-Time Instructional Faculty**

Full-Time Instructional Faculty - Average Age

March 4, 2024 Page 4 of 9