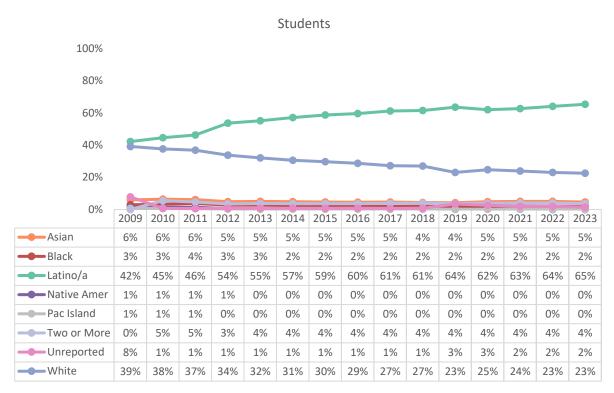

# **VC Student Demographics**

Students - Average Age

March 4, 2024 Page **1** of **9** 