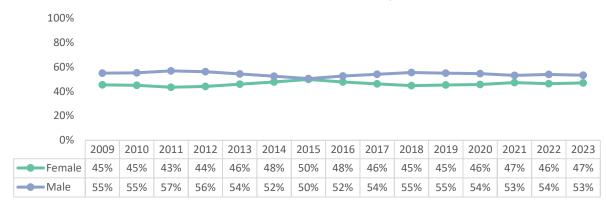

#### **Part-Time Instructional Faculty Demographics**

## Part-Time Instructional Faculty