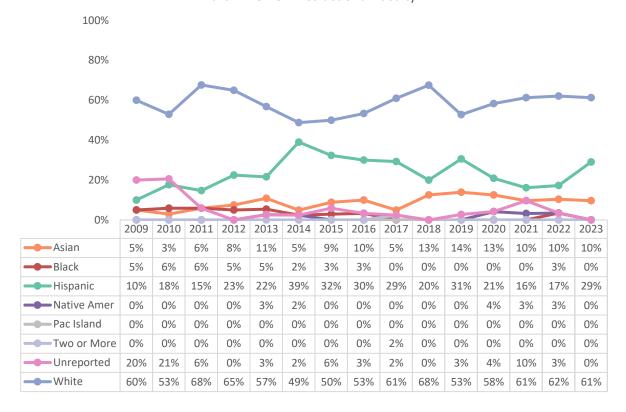

#### **Full-Time Non-Instructional Faculty Demographics**

#### Full-Time Non-Instructional Faculty

#### Full-Time Non-Instructional Faculty

Full-Time Non-Instructional Faculty - Average Age

March 4, 2024 Page 6 of 9