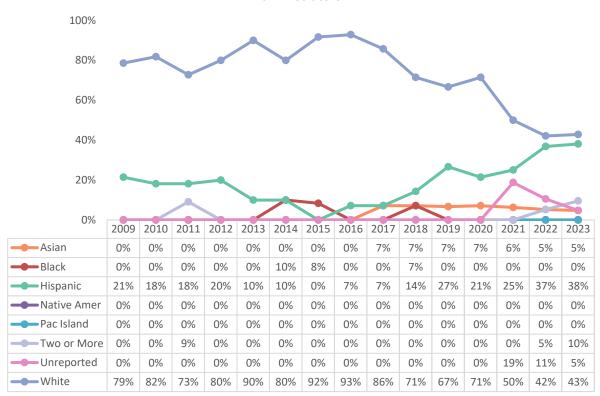

#### **Administrators**

#### Administrators

#### Administrators - Average Age

March 4, 2024 Page **9** of **9**