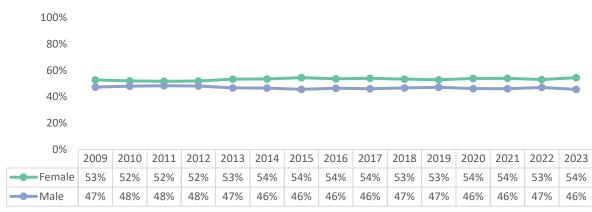

#### **VC Student and Employee Demographics**

IE compiled demographic data for VC students and employees between 2009 and 2023. Employee data was obtained from the CCCCO Data on Demand system, and represents a snapshot taken on September 30 of each year. This data excludes provisional employees, employees on leave/sabbatical, and any employee with an assignment that began after September 30.

# **VC Student Demographics**





Students - Average Age



March 4, 2024 Page **1** of **9** 



#### **VC Employee Demographics**

# All Employees



# All Employees



All Employees - Average Age



March 4, 2024 Page **2** of **9** 



## **Faculty Demographics**

# Faculty



# Faculty



Faculty - Average Age



|                  | 2009 | 2010 | 2011 | 2012 | 2013 | 2014 | 2015 | 2016 | 2017 | 2018 | 2019 | 2020 | 2021 | 2022 | 2023 |
|------------------|------|------|------|------|------|------|------|------|------|------|------|------|------|------|------|
| <b>—</b> Faculty | 53.5 | 54.6 | 54.3 | 53.6 | 54.2 | 53.1 | 52.0 | 51.9 | 51.6 | 51.7 | 51.5 | 51.1 | 51.8 | 51.8 | 51.0 |

March 4, 2024 Page **3** of **9** 



#### **Full-Time Instructional Faculty Demographics**

# Full-Time Instructional Faculty



# **Full-Time Instructional Faculty**



Full-Time Instructional Faculty - Average Age



March 4, 2024 Page 4 of 9



#### **Part-Time Inst