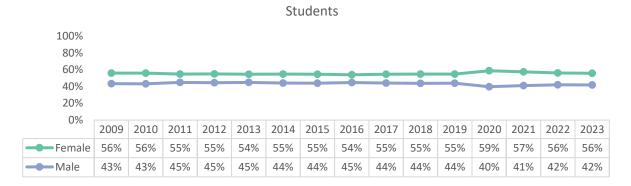

# **VC Student Demographics**

Students - Average Age

March 4, 2024 Page **1** of **9** 