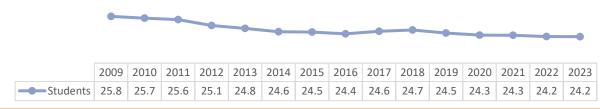

# **VC Student Demographics**

Students - Average Age

March 4, 2024 Page **1** of **9** 