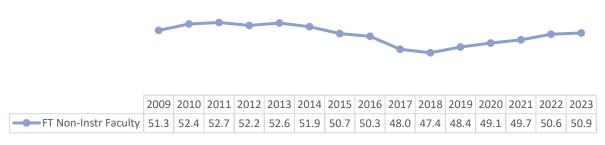

#### **Full-Time Non-Instructional Faculty Demographics**

#### Full-Time Non-Instructional Faculty

#### Full-Time Non-Instructional Faculty

Full-Time Non-Instructional Faculty - Average Age

March 4, 2024 Page 6 of 9