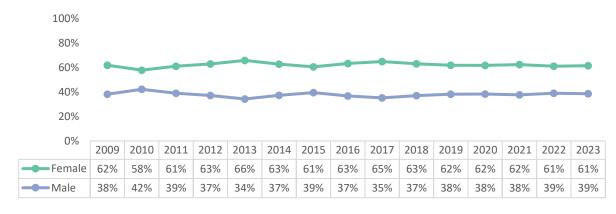

#### **Part-Time Non-Instructional Faculty Demographics**

#### Part-Time Non-Instructional Faculty

## Part-Time Non-Instructional Faculty

Part-Time Non-Instructional Faculty - Average Age

March 4, 2024 Page **7** of **9** 