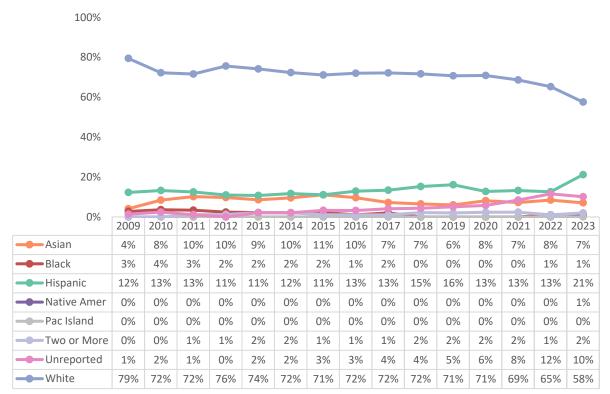

#### **Full-Time Instructional Faculty Demographics**

# Full-Time Instructional Faculty

# **Full-Time Instructional Faculty**

Full-Time Instructional Faculty - Average Age

March 4, 2024 Page 4 of 9