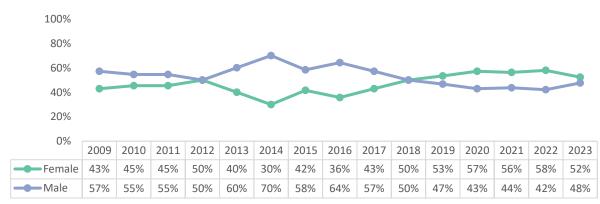

ulty



## Part-Time Instructional Faculty



# Part-Time Instructional Faculty - Average Age



March 4, 2024 Page 5 of 9



#### **Full-Time Non-Instructional Faculty Demographics**

#### Full-Time Non-Instructional Faculty



#### Full-Time Non-Instructional Faculty



Full-Time Non-Instructional Faculty - Average Age



March 4, 2024 Page 6 of 9



#### **Part-Time Non-Instructional Faculty Demographics**

#### Part-Time Non-Instructional Faculty



## Part-Time Non-Instructional Faculty



Part-Time Non-Instructional Faculty - Average Age



March 4, 2024 Page **7** of **9** 



#### **Classified Staff**

#### Classified Staff



#### Classified Staff



Classified Staff - Average Age



March 4, 2024 Page 8 of 9



#### **Administrators**

#### Administrators



#### Administrators



#### Administrators - Average Age



March 4, 2024 Page **9** of **9**