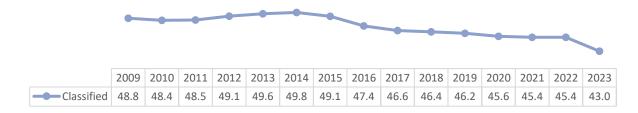

#### **Classified Staff**

#### Classified Staff

#### Classified Staff

Classified Staff - Average Age

March 4, 2024 Page 8 of 9