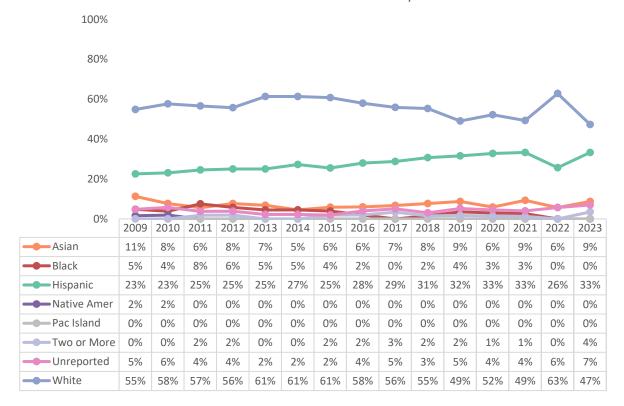

#### **Part-Time Instructional Faculty Demographics**

## Part-Time Instructional Faculty