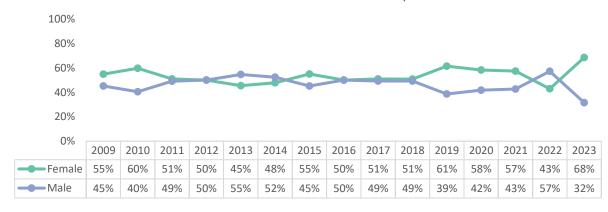

#### **Full-Time Non-Instructional Faculty Demographics**

#### Full-Time Non-Instructional Faculty

#### Full-Time Non-Instructional Faculty

Full-Time Non-Instructional Faculty - Average Age

March 4, 2024 Page 6 of 9