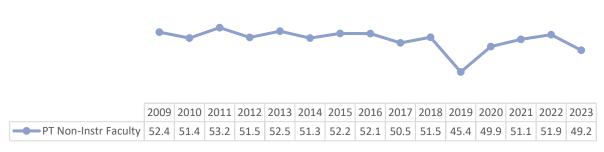

#### **Part-Time Non-Instructional Faculty Demographics**

#### Part-Time Non-Instructional Faculty

## Part-Time Non-Instructional Faculty

Part-Time Non-Instructional Faculty - Average Age

March 4, 2024 Page **7** of **9** 