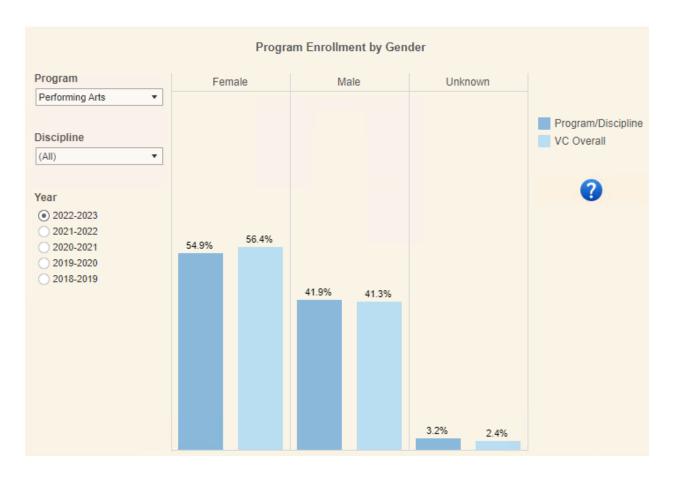

#### 2023 Performing Arts Program Data





Page 2 of 8

#### 2023 Performing Arts Program Data





Page 3 of 8





### 2023 Performing Arts Program Data



| Degrees and Certificates Awarded by Ethnicity                                                                       |             |                        |      |       |    |       |       |   |      |
|---------------------------------------------------------------------------------------------------------------------|-------------|------------------------|------|-------|----|-------|-------|---|------|
|                                                                                                                     |             |                        |      |       |    |       |       |   | 0    |
| Program