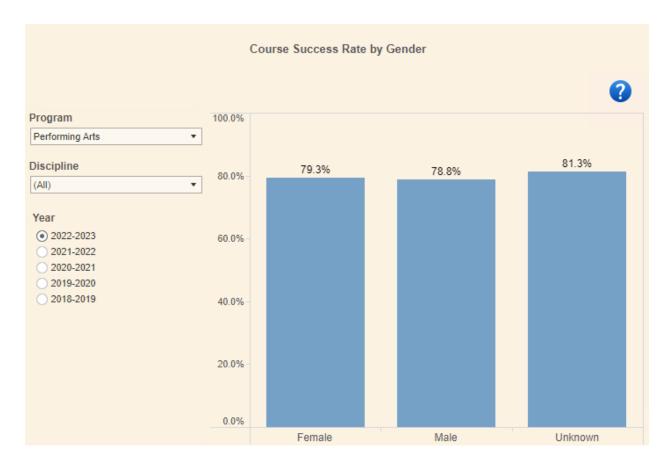

#### 2023 Performing Arts Program Data





Page 2 of 8

#### 2023 Performing Arts Program Data





Page 3 of 8





### 2023 Performing Arts Program Data



| Degrees and Certificates Awarded by Ethnicity                                                                       |             |                        |      |       |    |       |       |   |      |
|---------------------------------------------------------------------------------------------------------------------|-------------|------------------------|------|-------|----|-------|-------|---|------|
|                                                                                                                     |             |                        |      |       |    |       |       |   | 0    |
| Program                                                                                                             | Asian       | Degre