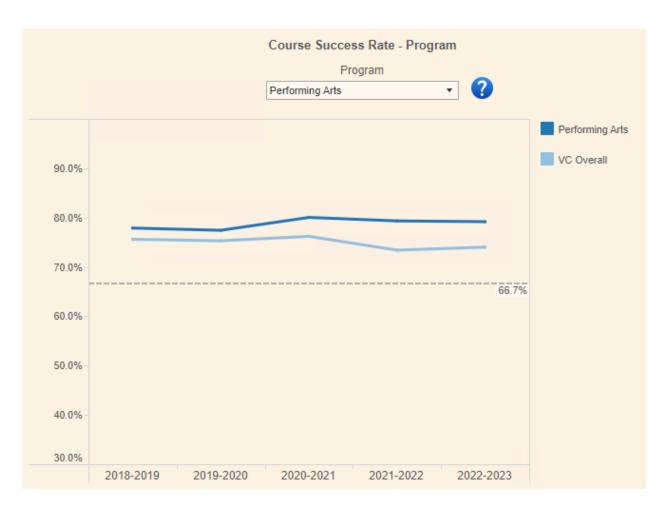

#### 2023 Performing Arts Program Data





Page 2 of 8

#### 2023 Performing Arts Program Data





Page 3 of 8





### 2023 Performing Arts Program Data



| Degrees and Certificates Awarded by Ethnicity                                                                       |             |                        |      |       |    |       |       |   |      |
|---------------------------------------------------------------------------------------------------------------------|-------------|------------------------|------|-------|----|-------|-------|---|------|
|                                                                                                                     |             |                        |      |       |    |       |       |   | 0    |
| Program                                                                                                             |