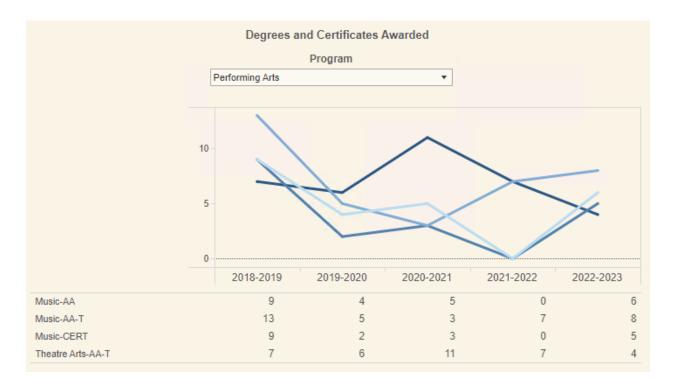

#### 2023 Performing Arts Program Data





Page 2 of 8

#### 2023 Performing Arts Program Data





Page 3 of 8





### 2023 Performing Arts Program Data



| Degrees and Certificates Awarded by Ethnicity                                                                       |             |                        |      |       |    |       |       |   |      |
|---------------------------------------------------------------------------------------------------------------------|-------------|------------------------|------|-------|----|-------|-------|---|------|
|                                                                                                                     |             |                        |      |       |    |       |       |   | 0    |
| Program                                                                                                             | Asian       | Degree/Cert Completers | 0.0% |       |    |