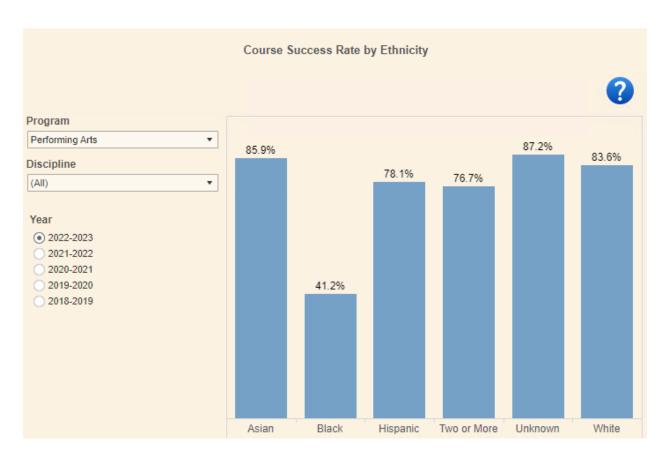

#### 2023 Performing Arts Program Data





Page 2 of 8

#### 2023 Performing Arts Program Data





Page 3 of 8





### 2023 Performing Arts Program Data



| Degrees and Certificates Awarded by Ethnicity                                                                       |             |                        |      |       |    |       |       |   |      |
|---------------------------------------------------------------------------------------------------------------------|-------------|------------------------|------|-------|----|-------|-------|---|------|
|                                                                                                                     |             |                        |      |       |    |       |       |   | 0    |
| Program                                                                                                             | Asian       | Deg