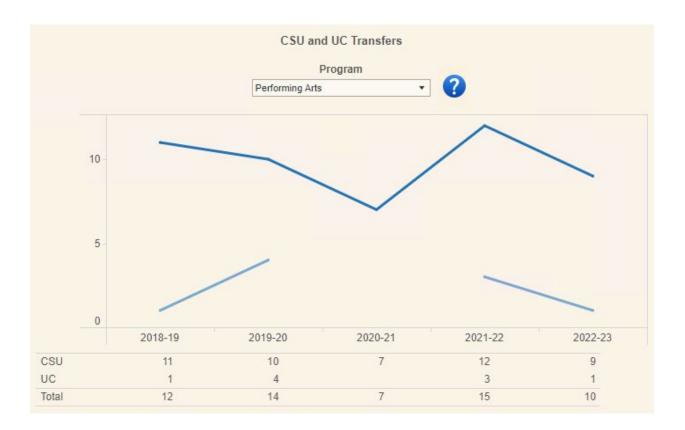

| Unknown     | Degree/Cert Completers |      | 10.5% |    |       |       |   |      |
|                                                                                                                     |             | Students               | 2.2% |       |    |       |       |   |      |
|                                                                                                                     | White       | Degree/Cert Completers |      |       |    | 31.6% |       |   |      |
|                                                                                                                     |             | Students               |      |       | 28 | 8.0%  |       |   |      |

### Page 5 of 8





| CSU Transfers by Ethnicity                                                                                                                                 |             |               |       |       |       |  |
|------------------------------------------------------------------------------------------------------------------------------------------------------------|-------------|---------------|-------|-------|-------|--|
|                                                                                                                                                            |             |               |       |       | ?     |  |
| Program