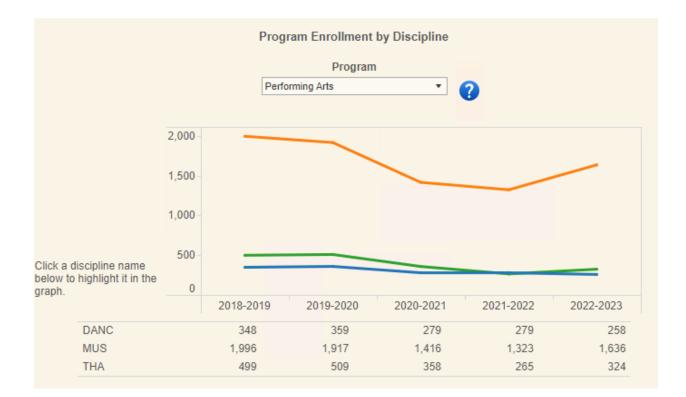

#### 2023 Performing Arts Program Data





Page 2 of 8

#### 2023 Performing Arts Program Data





Page 3 of 8





### 2023 Performing Arts Program Data



| Degrees and Certificates Awarded by Ethnicity                                                                       |             |                        |      |       |    |       |       |   |      |
|---------------------------------------------------------------------------------------------------------------------|-------------|------------------------|------|-------|----|-------|-------|---|------|
|                                                                                                                     |             |                        |      |       |    |       |       |   | 0    |
| Program