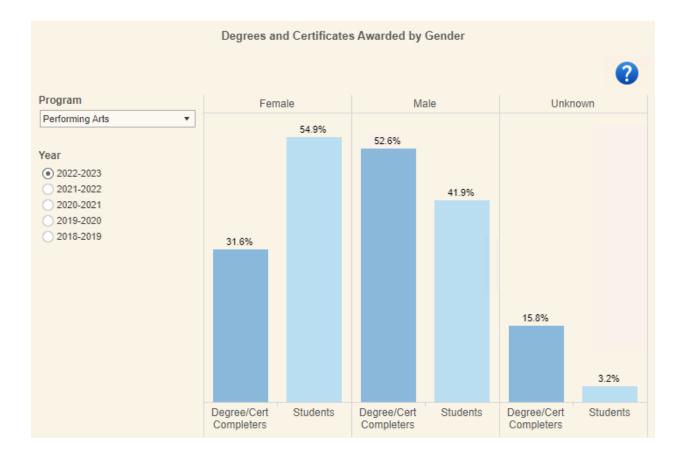

| Unknown     | Degree/Cert Completers |      | 10.5% |    |       |       |   |      |
|                                                                                                                     |             | Students               | 2.2% |       |    |       |       |   |      |
|                                                                                                                     | White       | Degree/Cert Completers |      |       |    | 31.6% |       |   |      |
|                                                                                                                     |             | Students               |      |       | 28 | 8.0%  |       |   |      |

### Page 5 of 8





| CSU Transfers by Ethnicity                                                                                                                                 |             |               |       |       |       |  |
|------------------------------------------------------------------------------------------------------------------------------------------------------------|-------------|---------------|-------|-------|-------|--|
|                                                                                                                                                            |             |               |       |       | ?     |  |
| Program