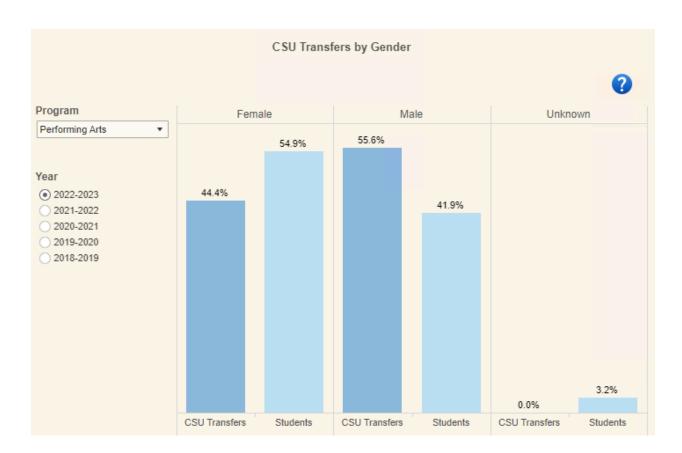

### Page 5 of 8

| CSU Transfers by Ethnicity                                                                                                                                 |             |               |       |       |       |  |
|------------------------------------------------------------------------------------------------------------------------------------------------------------|-------------|---------------|-------|-------|-------|--|
|                                                                                                                                                            |             |               |       |       | ?     |  |
| Program                                                                                                                                                    | Asian       | CSU Transfers | 0.0%  |       |       |  |
| Performing Arts <ul> <li>Year</li> <li>2022-2023</li> <li>2021-2022</li> <li>2020-2021</li> <li>2019-2020</li> <li>2019-2020</li> <li>2018-2019</li> </ul> |             | Students      | 4.6%  |       |       |  |
|                                                                                                                                                            | Black       | CSU Transfers | 0.0%  |       |       |  |
|                                                                                                                                                            |             | Students      | 2.8%  |       |       |  |
|                                                                                                                                                            | Hispanic    | CSU Transfers |       |       | 55.6% |  |
|                                                                                                                                                            |             | Students      |       |       | 58.0% |  |
|                                                                                                                                                            | Native Amer | CSU Transfers | 0.0%  |       |       |  |
|                                                                                                                                                            |             | Students      | 0.3%  |       |       |  |
|                                                                                                                                                            | Pac Island  | CSU Transfers | 0.0%  |       |       |  |
|                                                                                                                                                            |             | Students      | 0.1%  |       |       |  |
|                                                                                                                                                            | Two or More | CSU Transfers | 11.1% |       |       |  |
|                                                                                                                                                            |             | Students      | 4.0%  |       |       |  |
|                                                                                                                                                            | Unknown     | CSU Transfers | 0.0%  |       |       |  |
|                                                                                                                                                            |             | Students      | 2.2%  |       |       |  |
|                                                                                                                                                            | White       | CSU Transfers |       | 33.3% |       |  |
|                                                                                                                                                            |             | Students      |       | 28.0% |       |  |