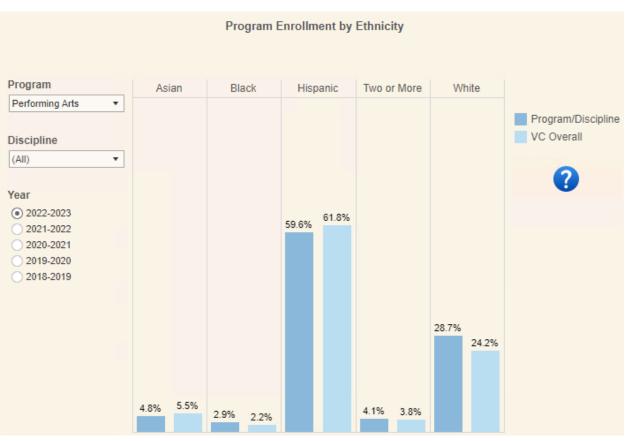

#### 2023 Performing Arts Program Data





Page 2 of 8

#### 2023 Performing Arts Program Data





Page 3 of 8





### 2023 Performing Arts Program Data



| Degrees and Certificates Awarded by Ethnicity                                                                       |             |                        |      |       |    |       |       |   |      |
|---------------------------------------------------------------------------------------------------------------------|-------------|------------------------|------|-------|----|-------|-------|---|------|
|                                                                                                                     |             |                        |      |       |    |       |       |   | 0    |
| Program