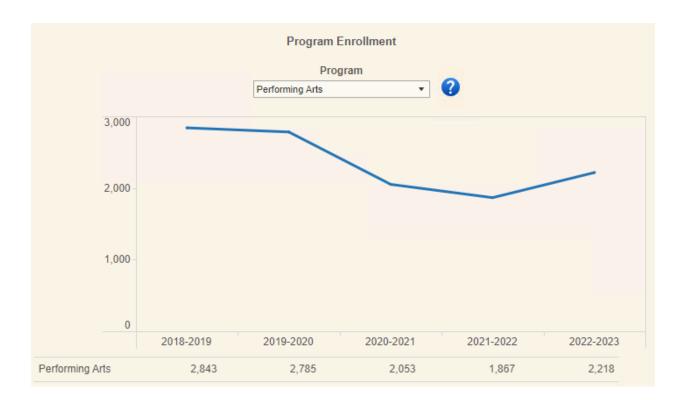

#### 2023 Performing Arts Program Data





Page 2 of 8

#### 2023 Performing Arts Program Data





Page 3 of 8





### 2023 Performing Arts Program Data



| Degrees and Certificates Awarded by Ethnicity                                                                       |             |                        |      |       |    |       |       |   |      |
|---------------------------------------------------------------------------------------------------------------------|-------------|------------------------|------|-------|----|-------|-------|---|------|
|                                                                                                                     |             |                        |      |       |    |       |       |   | 0    |
| Program