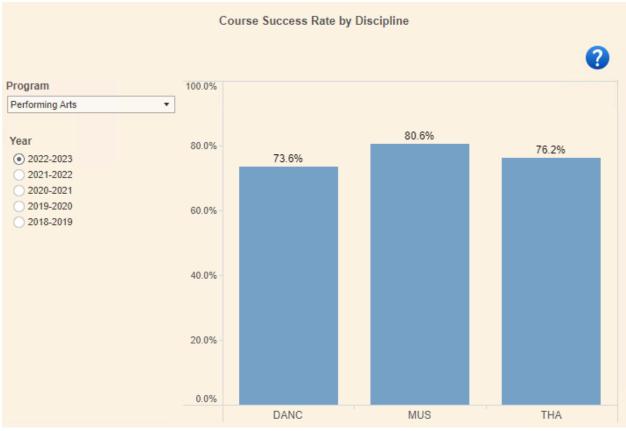

#### 2023 Performing Arts Program Data





Page 2 of 8

#### 2023 Performing Arts Program Data





Page 3 of 8





### 2023 Performing Arts Program Data



| Degrees and Certificates Awarded by Ethnicity                                                                       |             |                        |      |       |    |       |       |   |      |
|---------------------------------------------------------------------------------------------------------------------|-------------|------------------------|------|-------|----|-------|-------|---|------|
|                                                                                                                     |             |                        |      |       |    |       |       |   | 0    |
| Program                                                                                                             | As