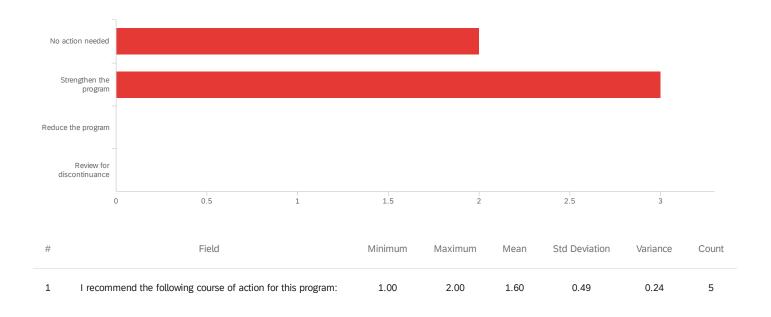

Q8 - I recommend the following course of action for this program:

| # | Field                     | Choice<br>Count |  |
|---|---------------------------|-----------------|--|
| 1 | No action needed          | 40.00% <b>2</b> |  |
| 2 | Strengthen the program    | 60.00% <b>3</b> |  |
| 3 | Reduce the program        | 0.00% <b>0</b>  |  |
| 4 | Review for discontinuance | 0.00% <b>0</b>  |  |
|   |                           | 5               |  |