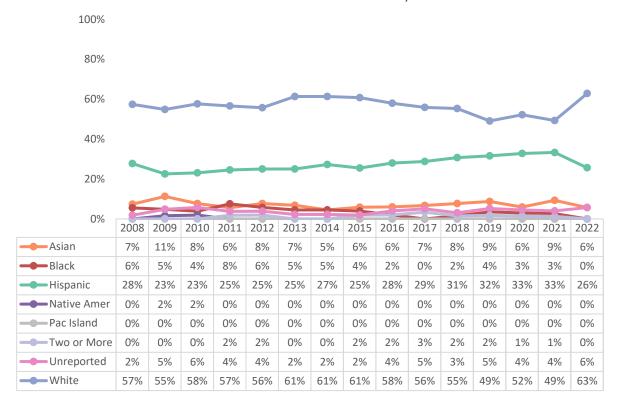

### **Full-Time Non-Instructional Faculty Demographics**

### Full-Time Non-Instructional Faculty

### Full-Time Non-Instructional Faculty

Full-Time Non-Instructional Faculty - Average Age

May 25, 2023 Page 6 of 9