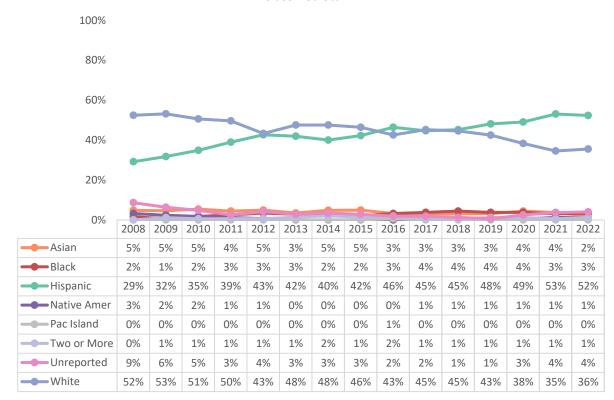

### **Part-Time Non-Instructional Faculty Demographics**

### Part-Time Non-Instructional Faculty

### Part-Time Instructional Faculty

Part-Time Non-Instructional Faculty - Average Age

May 25, 2023 Page **7** of **9** 