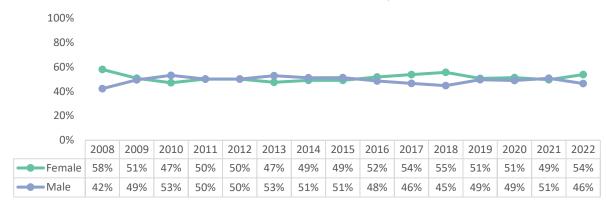

e



May 25, 2023 Page 1 of 9



### **VC Employee Demographics**

# All Employees



# All Employees



# All Employees - Average Age



May 25, 2023 Page **2** of **9** 



## **Faculty Demographics**

# Faculty



# Faculty



Faculty - Average Age



|                  | 2008 | 2009 | 2010 | 2011 | 2012 | 2013 | 2014 | 2015 | 2016 | 2017 | 2018 | 2019 | 2020 | 2021 | 2022 |
|------------------|------|------|------|------|------|------|------|------|------|------|------|------|------|------|------|
| <b>—</b> Faculty | 53.1 | 53.5 | 54.6 | 54.3 | 53.6 | 54.2 | 53.1 | 52.0 | 51.9 | 51.6 | 51.7 | 51.5 | 51.1 | 51.8 | 51.8 |

May 25, 2023 Page **3** of **9** 



### **Full-Time Instructional Faculty Demographics**

### Full-Time Instructional Faculty



## Full-Time Instructional Faculty



Full-Time Instructional Faculty - Average Age



May 25, 2023 Page **4** of **9** 



## **Part-Time Instructional Faculty Demographics**

# Part-Time Instructional Faculty



## Part-Time Instructional Faculty



# Part-Time Instructional Faculty - Average Age



|                  | 2008 | 2009 | 2010 | 2011 | 2012 | 2013 | 2014 | 2015 | 2016 | 2017 | 2018 | 2019 | 2020 | 2021 | 2022 |
|------------------|------|------|------|------|------|------|------|------|------|------|------|------|------|------|------|
| PT Instr Faculty | 53.4 | 54.3 | 56.3 | 55.9 | 54.7 | 55.7 | 54.3 | 52.9 | 52.7 | 53.1 | 53.3 | 53.7 | 52.4 | 52.6 | 52.5 |

May 25, 2023 Page **5** of **9** 



### **Full-Time Non-Instructional Faculty Demographics**

### Full-Time Non-Instructional Faculty



### Full-Time No