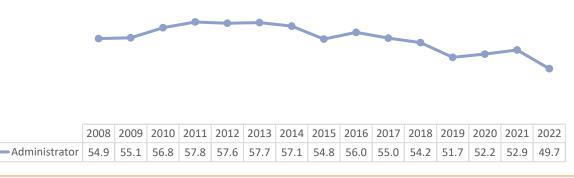

### **Administrators**

#### Administrators

### Administrators

# Administrators - Average Age

May 25, 2023 Page **9** of **9**