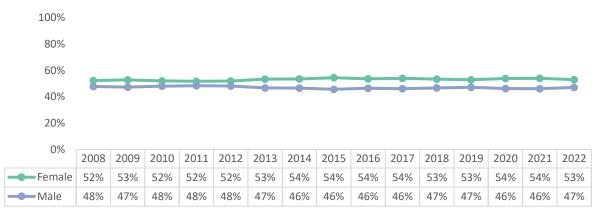

### **VC Student and Employee Demographics**

IE compiled demographic data for VC students and employees between 2008 and 2022. Employee data was obtained from the CCCCO Data on Demand system, and represents a snapshot taken on September 30 of each year. This data excludes provisional employees, employees on leave/sabbatical, and any employee with an assignment that began after September 30.

## **VC Student Demographics**





Students - Average Age



May 25, 2023 Page 1 of 9



### **VC Employee Demographics**

# All Employees



# All Employees



# All Employees - Average Age



May 25, 2023 Page **2** of **9** 



## **Faculty Demographics**

# Faculty



# Faculty



Faculty - Average Age



|                  | 2008 | 2009 | 2010 | 2011 | 2012 | 2013 | 2014 | 2015 | 2016 | 2017 | 2018 | 2019 | 2020 | 2021 | 2022 |
|------------------|------|------|------|------|------|------|------|------|------|------|------|------|------|------|------|
| <b>—</b> Faculty | 53.1 | 53.5 | 54.6 | 54.3 | 53.6 | 54.2 | 53.1 | 52.0 | 51.9 | 51.6 | 51.7 | 51.5 | 51.1 | 51.8 | 51.8 |

May 25, 2023 Page **3** of **9** 



### **Full-Time Instructional Faculty Demographics**

### Full-Time Instructional Faculty



## Full-Time Instructional Faculty



Full-Time Instructional Faculty - Average Age



May 25, 2023 Page **4** of **9** 



## **Part-Time