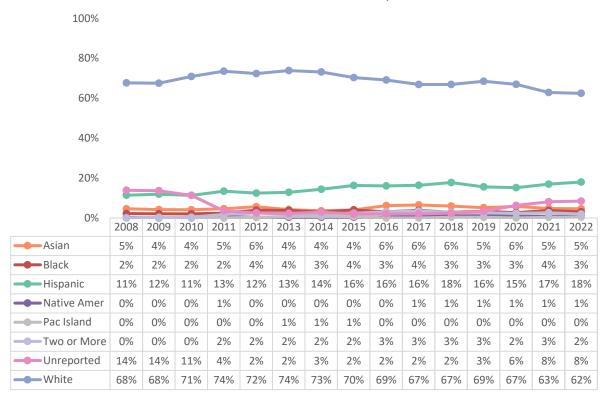

# **Faculty Demographics**

# Faculty



# Faculty



Faculty - Average Age



|                  | 2008 | 2009 | 2010 | 2011 | 2012 | 2013 | 2014 | 2015 | 2016 | 2017 | 2018 | 2019 | 2020 | 2021 | 2022 |
|------------------|------|------|------|------|------|------|------|------|------|------|------|------|------|------|------|
| <b>—</b> Faculty | 53.1 | 53.5 | 54.6 | 54.3 | 53.6 | 54.2 | 53.1 | 52.0 | 51.9 | 51.6 | 51.7 | 51.5 | 51.1 | 51.8 | 51.8 |

May 25, 2023 Page **3** of **9** 



### **Full-Time Instructional Faculty Demographics**

### Full-Time Instructional Faculty



## Full-Time Instructional Faculty



Full-Time Instructional Faculty - Average Age



May 25, 2023 Page **4** of **9** 



## **Part-Time Instructional Faculty Demographics**

# Part-Time Instructional Faculty



## Part-Time Instructional Faculty



# Part-Time Instructional Faculty - Average Age



|                  | 2008 | 2009 | 2010 | 2011 | 2012 | 2013 | 2014 | 2015 | 2016 | 2017 | 2018 | 2019 | 2020 | 2021 | 2022 |
|------------------|------|------|------|------|------|------|------|------|------|------|------|------|------|------|------|
| PT Instr Faculty | 53.4 | 54.3 | 56.3 | 55.9 | 54.7 | 55.7 | 54.3 | 52.9 | 52.7 | 53.1 | 53.3 | 53.7 | 52.4 | 52.6 | 52.5 |

May 25, 2023 Page **5** of **9** 



### **Full-Time Non-Instructional Faculty Demographics**

### Full-Time Non-Instructional Faculty



### Full-Time Non-Instructional Faculty



Full-Time Non-Instructional Faculty - Average Age



May 25, 2023 Page 6 of 9



### **Part-Time Non-Instructional Faculty Demographics**

### Part-T