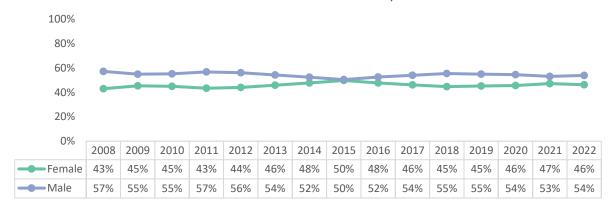

### **Full-Time Non-Instructional Faculty Demographics**

### Full-Time Non-Instructional Faculty

### Full-Time Non-Instructional Faculty

Full-Time Non-Instructional Faculty - Average Age

May 25, 2023 Page 6 of 9