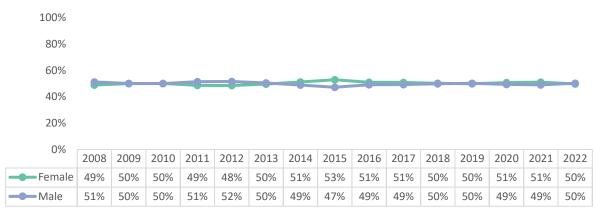

## **Faculty Demographics**

# Faculty

# Faculty

Faculty - Average Age

|                  | 2008 | 2009 | 2010 | 2011 | 2012 | 2013 | 2014 | 2015 | 2016 | 2017 | 2018 | 2019 | 2020 | 2021 | 2022 |
|------------------|------|------|------|------|------|------|------|------|------|------|------|------|------|------|------|
| <b>—</b> Faculty | 53.1 | 53.5 | 54.6 | 54.3 | 53.6 | 54.2 | 53.1 | 52.0 | 51.9 | 51.6 | 51.7 | 51.5 | 51.1 | 51.8 | 51.8 |