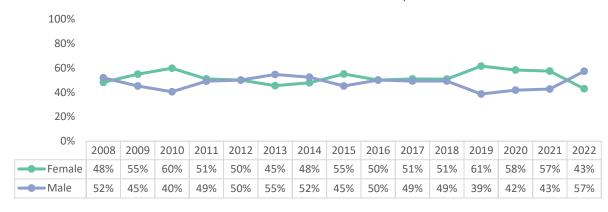

### **Part-Time Non-Instructional Faculty Demographics**

### Part-Time Non-Instructional Faculty

### Part-Time Instructional Faculty

Part-Time Non-Instructional Faculty - Average Age

May 25, 2023 Page **7** of **9** 