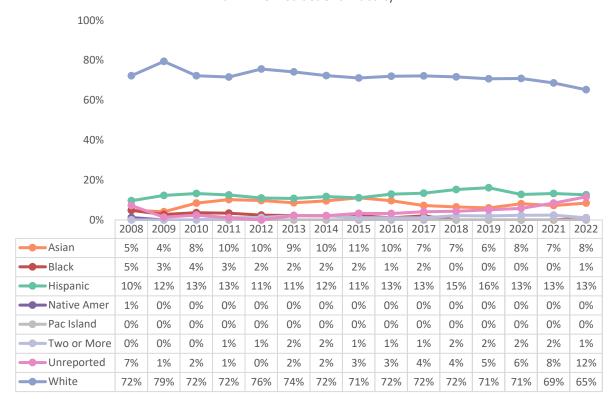

ographics**





Students - Average Age



May 25, 2023 Page 1 of 9



### **VC Employee Demographics**

# All Employees



# All Employees



# All Employees - Average Age



May 25, 2023 Page **2** of **9** 



## **Faculty Demographics**

# Faculty



# Faculty



Faculty - Average Age



|                  | 2008 | 2009 | 2010 | 2011 | 2012 | 2013 | 2014 | 2015 | 2016 | 2017 | 2018 | 2019 | 2020 | 2021 | 2022 |
|------------------|------|------|------|------|------|------|------|------|------|------|------|------|------|------|------|
| <b>—</b> Faculty | 53.1 | 53.5 | 54.6 | 54.3 | 53.6 | 54.2 | 53.1 | 52.0 | 51.9 | 51.6 | 51.7 | 51.5 | 51.1 | 51.8 | 51.8 |

May 25, 2023 Page **3** of **9** 



### **Full-Time Instructional Faculty Demographics**

### Full-Time Instructional Faculty



## Full-Time Instructional Faculty



Full-Time Instructional Faculty - Average Age



May 25, 2023 Page **4** of **9** 



## **Part-Time Instructional Faculty Demographics**

# Part-Time Instructional Faculty



## Part-Time Instructional Faculty



# Part-Time Instructional Faculty - Average Age



|                  | 2008 | 2009 | 2010 | 2011 | 2012 | 2013 | 2014 | 2015 | 2016 | 2017 | 2018 | 2019 | 2020 | 2021 | 2022 |
|------------------|------|------|------|------|------|------|------|------|------|------|------|------|------|------|------|
| PT Instr Faculty | 53.4 | 54.3 | 56.3 | 55.9 | 54.7 | 55.7 | 54.3 | 52.9 | 52.7 | 53.1 | 53.3 | 53.7 | 52.4 | 52.6 | 52.5 |

May 25, 2023 Page **5** of **9** 



### **Full-Time Non-Instructional Faculty Demographics**

### Full-Time Non-Ins