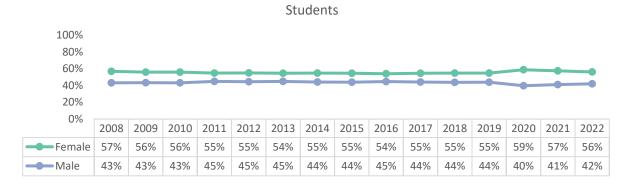

## **VC Student Demographics**

Students - Average Age

May 25, 2023 Page 1 of 9