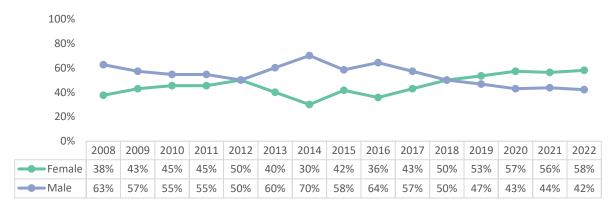

.4 | 54.3 | 56.3 | 55.9 | 54.7 | 55.7 | 54.3 | 52.9 | 52.7 | 53.1 | 53.3 | 53.7 | 52.4 | 52.6 | 52.5 |

May 25, 2023 Page **5** of **9** 



### **Full-Time Non-Instructional Faculty Demographics**

### Full-Time Non-Instructional Faculty



### Full-Time Non-Instructional Faculty



Full-Time Non-Instructional Faculty - Average Age



May 25, 2023 Page 6 of 9



### **Part-Time Non-Instructional Faculty Demographics**

### Part-Time Non-Instructional Faculty



### Part-Time Instructional Faculty



Part-Time Non-Instructional Faculty - Average Age



May 25, 2023 Page **7** of **9** 



#### **Classified Staff**

### Classified Staff



### Classified Staff



Classified Staff - Average Age



May 25, 2023 Page 8 of 9



### **Administrators**

#### Administrators



### Administrators



# Administrators - Average Age



May 25, 2023 Page **9** of **9**