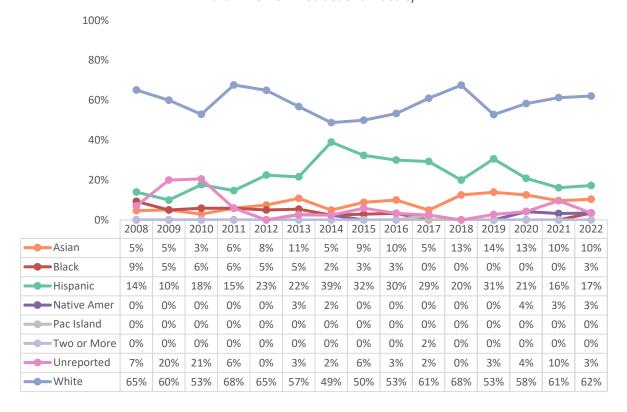

### **Part-Time Non-Instructional Faculty Demographics**

### Part-Time Non-Instructional Faculty

### Part-Time Instructional Faculty

Part-Time Non-Instructional Faculty - Average Age

May 25, 2023 Page **7** of **9** 