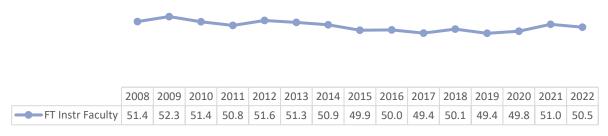

### Full-Time Instructional Faculty

## Full-Time Instructional Faculty

Full-Time Instructional Faculty - Average Age

May 25, 2023 Page **4** of **9** 