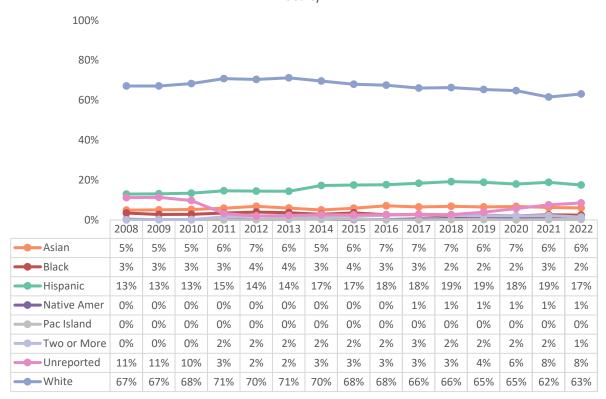

### **VC Student and Employee Demographics**

IE compiled demographic data for VC students and employees between 2008 and 2022. Employee data was obtained from the CCCCO Data on Demand system, and represents a snapshot taken on September 30 of each year. This data excludes provisional employees, employees on leave/sabbatical, and any employee with an assignment that began after September 30.

## **VC Student Demographics**





Students - Average Age



May 25, 2023 Page 1 of 9



### **VC Employee Demographics**

# All Employees



# All Employees



# All Employees - Average Age



May 25, 2023 Page **2** of **9** 



## **Faculty Demographics**

# Faculty



# Faculty



Faculty - Average Age



|                  | 2008 | 2009 | 2010 | 2011 | 2012 | 2013 | 2014 | 2015 | 2016 | 2017 | 2018 | 2019 | 2020 | 2021 | 2022 |
|------------------|------|------|------|------|------|------|------|------|------|------|------|------|------|------|------|
| <b>—</b> Faculty | 53.1 | 53.5 | 54.6 | 54.3 | 53.6 | 54.2 | 53.1 | 52.0 | 51.9 | 51.6 | 51.7 | 51.5 | 51.1 | 51.8 | 51.8 |

May 25, 2023 Page **3** of **9** 



### **Full-Time Instructional Faculty Demographics**

### Full-Time Instructional Faculty



## Full-Time Instructional Faculty



Full-Time Instructional Faculty - Average Age



May 25, 2023 Page **4** of **9** 



## **Part-Time Instructional Faculty Demographics**

# Part-Time Instructional Faculty



## Part-Time Instructional Faculty