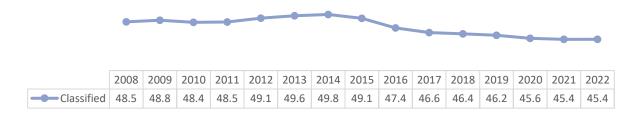

--|------|------|------|------|------|------|------|------|------|------|
| PT Instr Faculty | 53.4 | 54.3 | 56.3 | 55.9 | 54.7 | 55.7 | 54.3 | 52.9 | 52.7 | 53.1 | 53.3 | 53.7 | 52.4 | 52.6 | 52.5 |

May 25, 2023 Page **5** of **9** 



### **Full-Time Non-Instructional Faculty Demographics**

### Full-Time Non-Instructional Faculty



### Full-Time Non-Instructional Faculty



Full-Time Non-Instructional Faculty - Average Age



May 25, 2023 Page 6 of 9



### **Part-Time Non-Instructional Faculty Demographics**

### Part-Time Non-Instructional Faculty



### Part-Time Instructional Faculty



Part-Time Non-Instructional Faculty - Average Age



May 25, 2023 Page **7** of **9** 



#### **Classified Staff**

### Classified Staff



### Classified Staff



Classified Staff - Average Age



May 25, 2023 Page 8 of 9



### **Administrators**

#### Administrators



### Administrators



# Administrators - Average Age



May 25, 2023 Page **9** of **9**