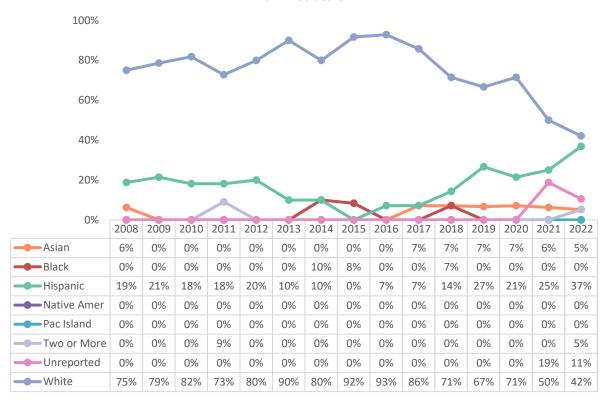

PT Instr Faculty | 53.4 | 54.3 | 56.3 | 55.9 | 54.7 | 55.7 | 54.3 | 52.9 | 52.7 | 53.1 | 53.3 | 53.7 | 52.4 | 52.6 | 52.5 |

May 25, 2023 Page **5** of **9** 



### **Full-Time Non-Instructional Faculty Demographics**

### Full-Time Non-Instructional Faculty



### Full-Time Non-Instructional Faculty



Full-Time Non-Instructional Faculty - Average Age



May 25, 2023 Page 6 of 9



### **Part-Time Non-Instructional Faculty Demographics**

### Part-Time Non-Instructional Faculty



### Part-Time Instructional Faculty



Part-Time Non-Instructional Faculty - Average Age



May 25, 2023 Page **7** of **9** 



#### **Classified Staff**

### Classified Staff



### Classified Staff



Classified Staff - Average Age



May 25, 2023 Page 8 of 9



### **Administrators**

#### Administrators



### Administrators



# Administrators - Average Age



May 25, 2023 Page **9** of **9**