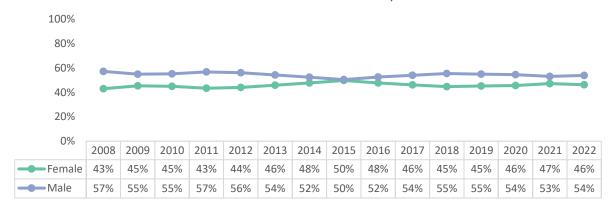

### **Part-Time Non-Instructional Faculty Demographics**

### Part-Time Non-Instructional Faculty

### Part-Time Instructional Faculty

Part-Time Non-Instructional Faculty - Average Age

May 25, 2023 Page **7** of **9** 