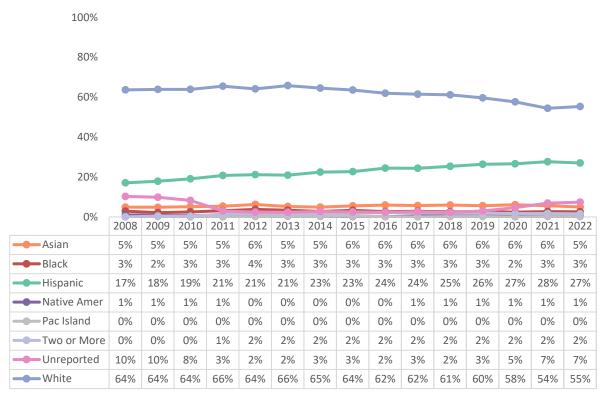

### **VC Student and Employee Demographics**

IE compiled demographic data for VC students and employees between 2008 and 2022. Employee data was obtained from the CCCCO Data on Demand system, and represents a snapshot taken on September 30 of each year. This data excludes provisional employees, employees on leave/sabbatical, and any employee with an assignment that began after September 30.

## **VC Student Demographics**





Students - Average Age



May 25, 2023 Page 1 of 9



### **VC Employee Demographics**

# All Employees



# All Employees



# All Employees - Average Age



May 25, 2023 Page **2** of **9** 



## **Faculty Demographics**

# Faculty



# Faculty



Faculty - Average Age



|                  | 2008 | 2009 | 2010 | 2011 | 2012 | 2013 | 2014 | 2015 | 2016 | 2017 | 2018 | 2019 | 2020 | 2021 | 2022 |
|------------------|------|------|------|------|------|------|------|------|------|------|------|------|------|------|------|
| <b>—</b> Faculty | 53.1 | 53.5 | 54.6 | 54.3 | 53.6 | 54.2 | 53.1 | 52.0 | 51.9 | 51.6 | 51.7 | 51.5 | 51.1 | 51.8 | 51.8 |

May 25, 2023 Page **3** of **9** 



### **Full-Time Instructional Faculty Demographics**

### Full-Time Instructional Faculty



## Full-Time Instructional Faculty



Full-Time Instructional Faculty - Average Age



May 25, 2023 Page **4** of **9**