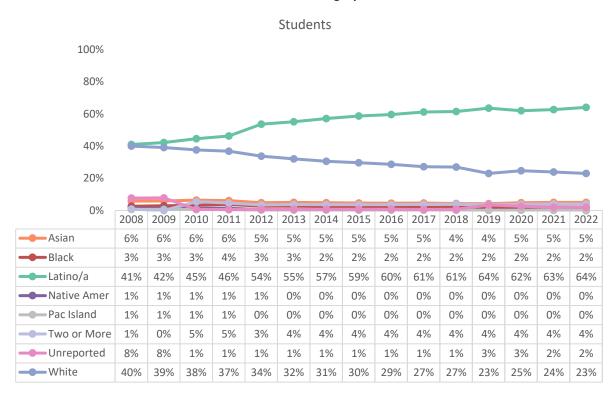

## **VC Student Demographics**

Students - Average Age

May 25, 2023 Page 1 of 9