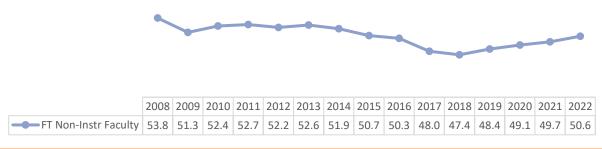

### **Full-Time Non-Instructional Faculty Demographics**

### Full-Time Non-Instructional Faculty

### Full-Time Non-Instructional Faculty

Full-Time Non-Instructional Faculty - Average Age

May 25, 2023 Page 6 of 9