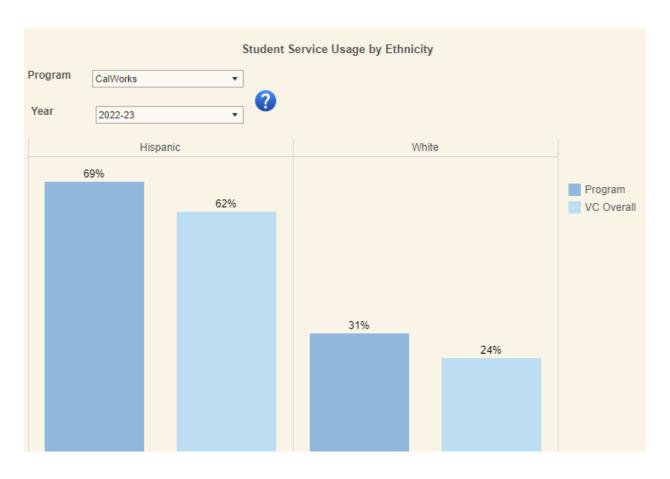

## 2023 CalWORKs Program Data





## 2023 CalWORKs Program Data





## 2023 CalWORKs Program Data



|       |                                                                                                                                 |             | Assessed | Met<br>Target | % Met<br>Target |
|-------|---------------------------------------------------------------------------------------------------------------------------------|-------------|----------|---------------|-----------------|
| SUO-1 | Students participating in CalWORKs Work Study will be able to<br>identify eligibility requirements.                             | Fall 2020   | 3        | 3             | 100.0%          |
|       |                                                                                                                                 | Fall 2021   | 2        | 2