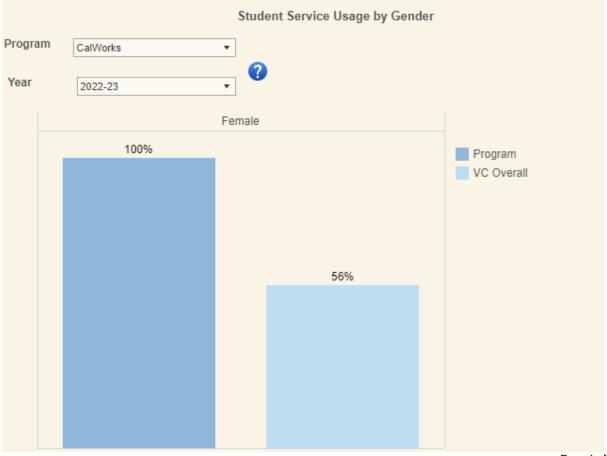

## 2023 CalWORKs Program Data





## 2023 CalWORKs Program Data





## 2023 CalWORKs Program Data



|       |                                                                                                                                 |             | Assessed | Met<br>Target | % Met<br>Target |
|-------|---------------------------------------------------------------------------------------------------------------------------------|-------------|----------|---------------|-----------------|
| SUO-1 | Students participating in CalWORKs Work Study will be able to<br>identify eligibility requirements.                             | Fall 2020   | 3        | 3             | 100.0%          |
|       |