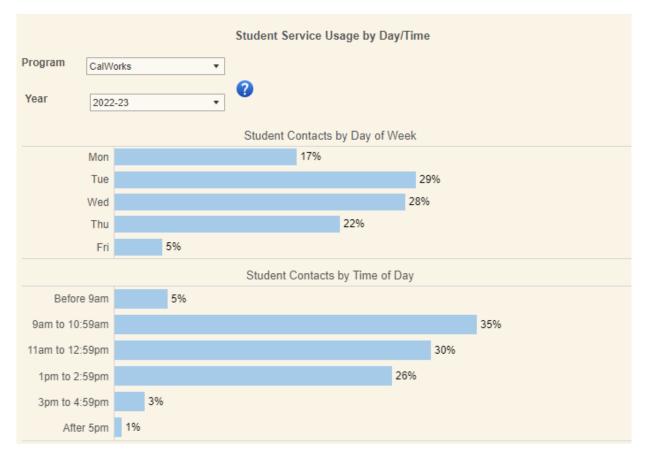

## 2023 CalWORKs Program Data





## 2023 CalWORKs Program Data





## 2023 CalWORKs Program Data



|       |                                                                                                                                 |             | Assessed | Met<br>Target | % Met<br>Target |
|-------|---------------------------------------------------------------------------------------------------------------------------------|-------------|----------|---------------|-----------------|
| SUO-1 | Students participating in CalWORKs Work Study will be able to<br>identify eligibility requirements.                             | Fall 2020   | 3        | 3             | 100.0%          |
|       |                                                                                                                                 | Fall 2021   | 2        | 2