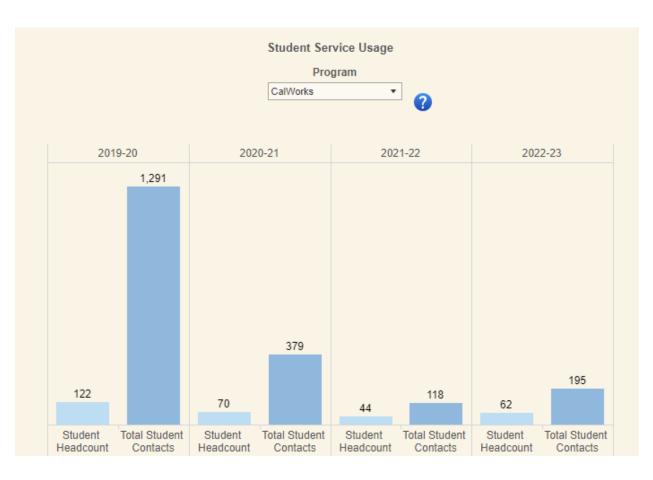

## 2023 CalWORKs Program Data





## 2023 CalWORKs Program Data





## 2023 CalWORKs Program Data



|       |                                                                                                                                 |             | Assessed | Met<br>Target | % Met<br>Target |
|-------|---------------------------------------------------------------------------------------------------------------------------------|-------------|----------|---------------|-----------------|
| SUO-1 | Students participating in CalWORKs Work Study will be able to<br>identify eligibility requirements.                             | Fall 2020   | 3        | 3             | 100.0%          |
|       |