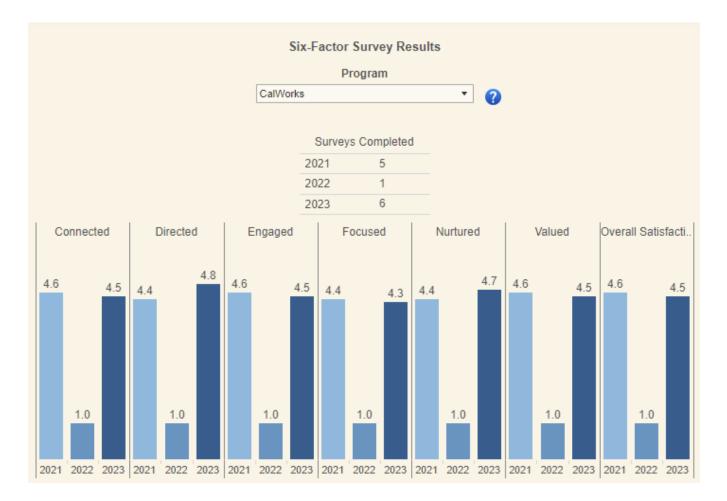

## 2023 CalWORKs Program Data





## 2023 CalWORKs Program Data





## 2023 CalWORKs Program Data



|       |                                                                                                                                 |             | Assessed | Met<br>Target | % Met<br>Target |
|-------|---------------------------------------------------------------------------------------------------------------------------------|-------------|----------|---------------|-----------------|
| SUO-1 | Students participating in CalWORKs Work Study will be able to<br>identify eligibility requirements.                             | Fall 2020   | 3        | 3             | 100.0%          |
|       |                                                                                                                                 | Fall 2021   | 2        | 2             | 100.0%          |
|