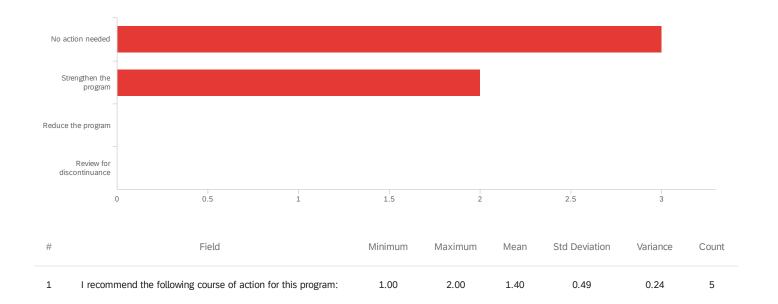

## Q8 - I recommend the following course of action for this program:

| # | Field                     | Choice<br>Count |   |
|---|---------------------------|-----------------|---|
| 1 | No action needed          | 60.00%          | 3 |
| 2 | Strengthen the program    | 40.00%          | 2 |
| 3 | Reduce the program        | 0.00%           | 0 |
| 4 | Review for discontinuance | 0.00%           | 0 |