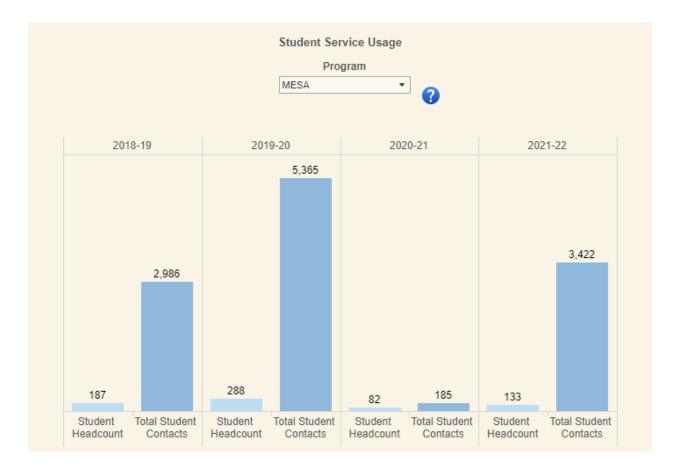

| SUO Assessment Results |                                                                                                                                                                                                          |          |              |                 |          |              |                 |
|------------------------|----------------------------------------------------------------------------------------------------------------------------------------------------------------------------------------------------------|----------|--------------|-----------------|----------|--------------|-----------------|
|                        | Program