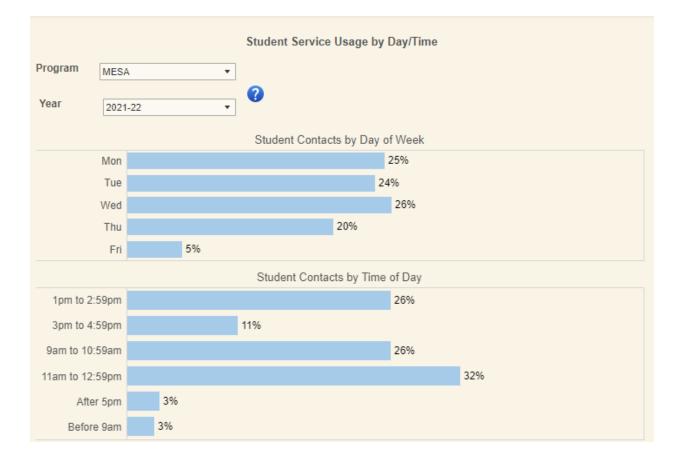

| SUO Assessment Results |                                                                                                                                                                                                          |          |              |                 |          |              |                 |
|------------------------|----------------------------------------------------------------------------------------------------------------------------------------------------------------------------------------------------------|----------|--------------|-----------------|----------|--------------|-----------------|
|                        | Program