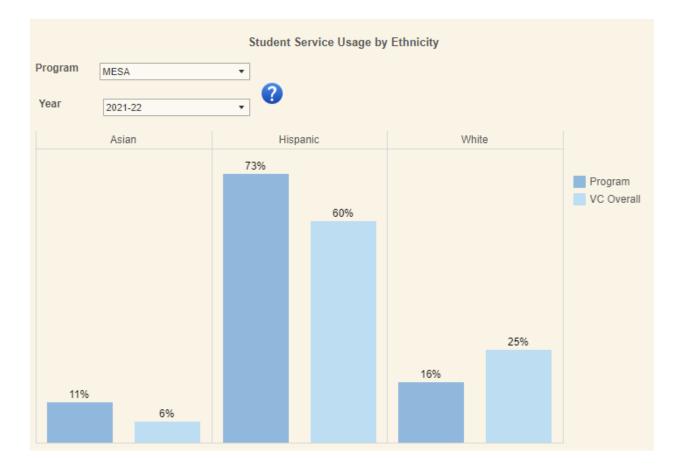

| SUO Assessment Results |                                                                                                                                                                                                          |          |              |                 |          |              |                 |
|------------------------|----------------------------------------------------------------------------------------------------------------------------------------------------------------------------------------------------------|----------|--------------|-----------------|----------|--------------|-----------------|
|                        | Program