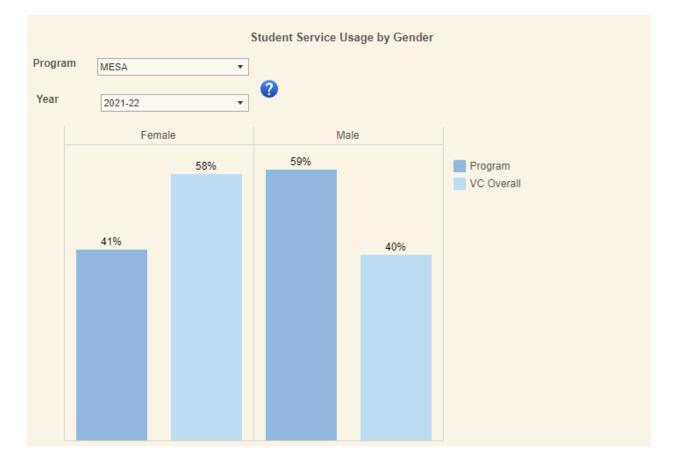

| SUO Assessment Results |                                                                                                                                                                                                          |          |              |                 |          |              |                 |
|------------------------|----------------------------------------------------------------------------------------------------------------------------------------------------------------------------------------------------------|----------|--------------|-----------------|----------|--------------|-----------------|
|                        | Program