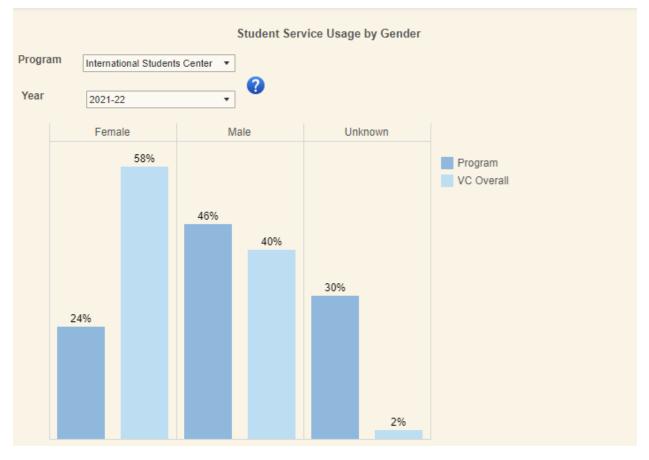

| SUO Assessment Results |                                                                                                   |          |            |                 |          |            |                 |
|------------------------|---------------------------------------------------------------------------------------------------|----------|------------|-----------------|----------|------------|-----------------|
|                        | Program                                                                                           |          |            |                 |          |            |                 |
|                        | International Students Center 🔹                                                                   |          |            |