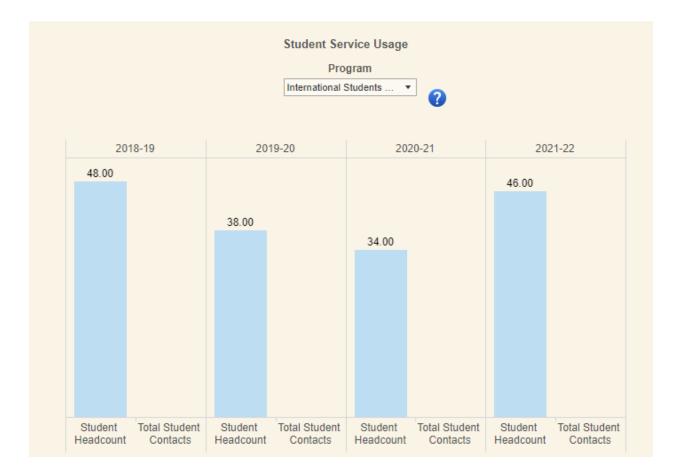

| SUO Assessment Results |                                                                                                   |          |            |                 |          |            |                 |
|------------------------|---------------------------------------------------------------------------------------------------|----------|------------|-----------------|----------|------------|-----------------|
|                        | Program                                                                                           |          |            |                 |          |            |                 |
|                        | International Students Center 🔹                                                                   |          |            |