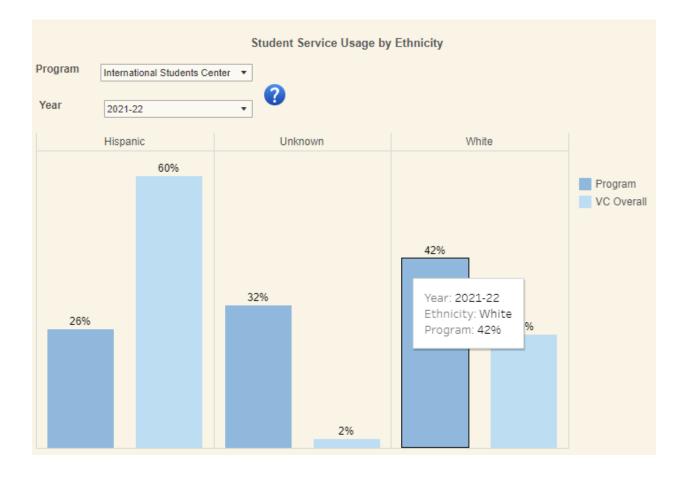

| SUO Assessment Results |                                                                                                   |          |            |                 |          |            |                 |
|------------------------|---------------------------------------------------------------------------------------------------|----------|------------|-----------------|----------|------------|-----------------|
|                        | Program                                                                                           |          |            |                 |          |            |                 |
|                        | International Students Center 🔹                                                                   |          |            |