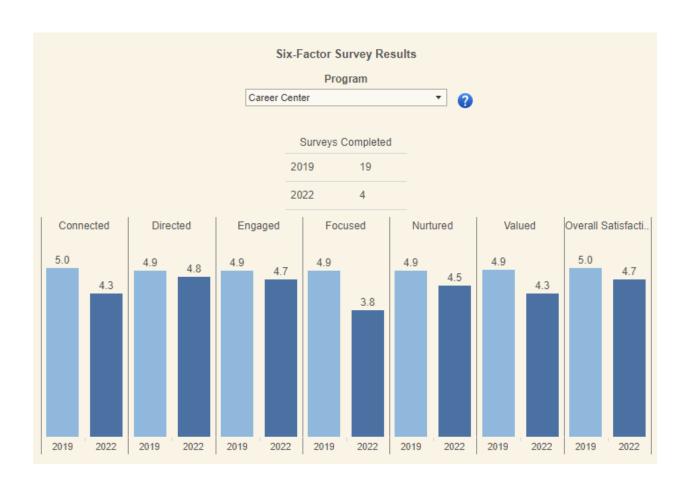

| SUO Assessment Results |                                                                                                                                           |   |                            |                 |   |                            |                 |
|------------------------|-------------------------------------------------------------------------------------------------------------------------------------------|---|----------------------------|-----------------|---|----------------------------|-----------------|
| Program                |                                                                                                                                           |   |                            |                 |   |                            |