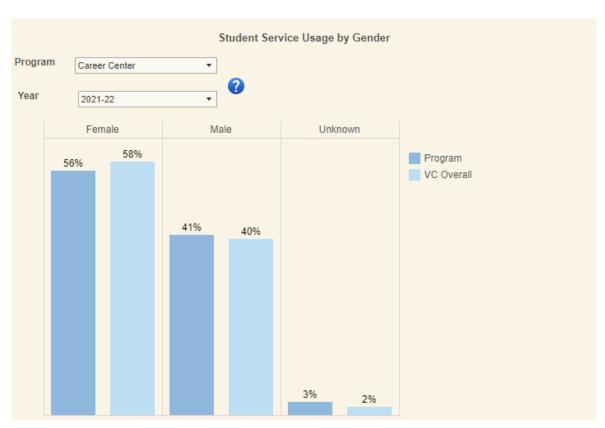

| SUO Assessment Results |                                                                                                                                           |   |                            |                 |   |                            |                 |
|------------------------|-------------------------------------------------------------------------------------------------------------------------------------------|---|----------------------------|-----------------|---|----------------------------|-----------------|
| Program                |                                                                                                                                           |   |                            |                 |   |                            |                 |
|                        | Career Center ▼                                                                                                                           |   |                            |                 |   |                            |                 |
|                        |                                                                                                                                           |   | t Assessment<br>Met Target | % Met<br>Target |   | d Assessment<br>Met Target | % Met<br>Target |
| SUO-1                  | Students and alumni are provided with clear and effective information regarding career development, planning, and implementation process. | 0 | 0                          |                 | 0 | 0                          |                 |
| SUO-2                  | Career Services will increase employer internship and job posting registration by ten-percent.                                            | 0 | 0                          |                 | 0 | 0                          |                 |
| SUO-3                  | Career Services will increase faculty requests for virtual and in-class presentations by ten-percent.                                     | 0 | 0                          |                 | 0 | 0                          |                 |
|                        |                                                                                                                                           |   |                            |                 |   |                            |                 |
|                        |                                                                                                                                           |   |                            |                 |   |                            |                 |