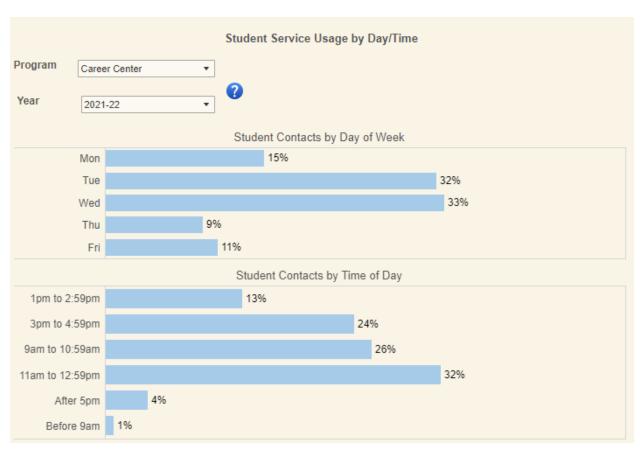

| SUO Assessment Results |                                                                                                                                           |   |                            |                 |   |                            |                 |
|------------------------|-------------------------------------------------------------------------------------------------------------------------------------------|---|----------------------------|-----------------|---|----------------------------|-----------------|
| Program                |                                                                                                                                           |   |                            |                 |   |                            |                 |
|                        | Career Center ▼                                                                                                                           |   |                            |                 |   |                            |                 |
|                        |                                                                                                                                           |   | t Assessment<br>Met Target | % Met<br>Target |   | d Assessment<br>Met Target | % Met<br>Target |
| SUO-1                  | Students and alumni are provided with clear and effective information regarding career development, planning, and implementation process. | 0 | 0                          |                 | 0 | 0                          |                 |
| SUO-2                  | Career Services will increase employer internship and job posting registration by ten-percent.                                            | 0 | 0                          |                 | 0 | 0                          |                 |
| SUO-3                  | Career Services will increase faculty requests for virtual and in-class presentations by ten-percent.                                     | 0 | 0                          |                 | 0 | 0                          |                 |
|                        |                                                                                                                                           |   |                            |                 |   |                            |                 |
|                        |                                                                                                                                           |   |                            |                 |   |                            |                 |