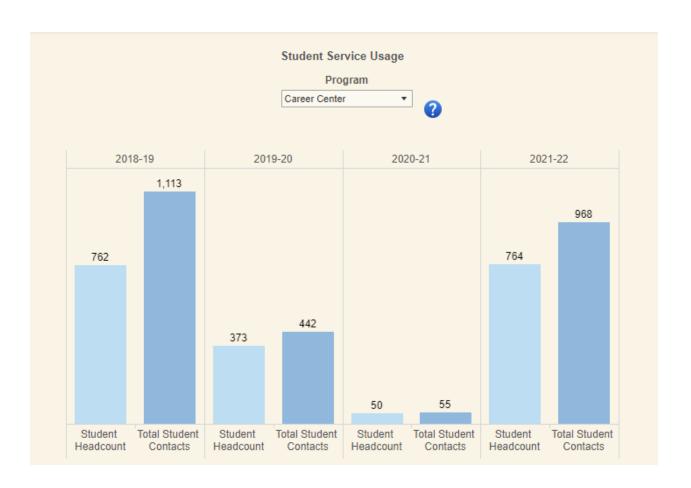

| SUO Assessment Results |                                                                                                                                           |   |                            |                 |   |                            |                 |
|------------------------|-------------------------------------------------------------------------------------------------------------------------------------------|---|----------------------------|-----------------|---|----------------------------|-----------------|
| Program                |                                                                                                                                           |   |                            |                 |   |                            |                 |
|                        | Career Center ▼                                                                                                                           |   |                            |                 |   |                            |                 |
|                        |                                                                                                                                           |   | t Assessment<br>Met Target | % Met<br>Target |   | d Assessment<br>Met Target | % Met<br>Target |
| SUO-1                  | Students and alumni are provided with clear and effective information regarding career development, planning, and implementation process. | 0 | 0                          |                 | 0 | 0                          |                 |
| SUO-2                  | Career Services will increase employer internship and job posting registration by ten-percent.                                            | 0 | 0                          |                 | 0 | 0                          |                 |
| SUO-3                  | Career Services will increase faculty requests for virtual and in-class presentations by ten-percent.                                     | 0 | 0                          |                 | 0 | 0                          |                 |
|                        |                                                                                                                                           |   |                            |                 |   |                            |                 |
|                        |                                                                                                                                           |   |                            |                 |   |                            |                 |