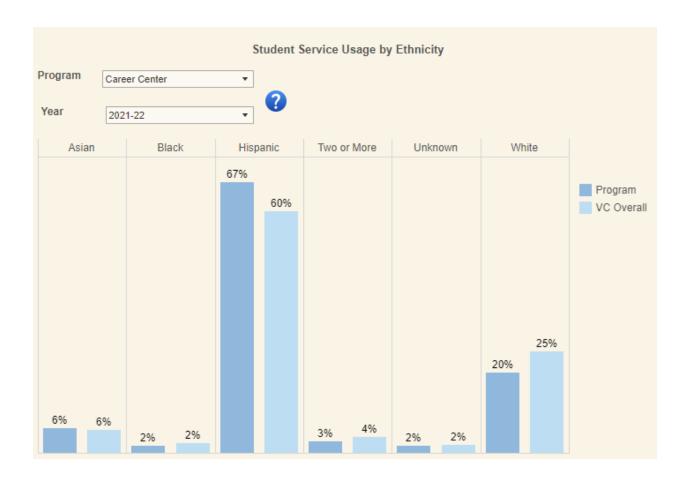

| SUO Assessment Results |                                                                                                                                           |   |                            |                 |   |                            |                 |
|------------------------|-------------------------------------------------------------------------------------------------------------------------------------------|---|----------------------------|-----------------|---|----------------------------|-----------------|
| Program                |                                                                                                                                           |   |                            |                 |   |                            |                 |
|                        | Career Center ▼                                                                                                                           |   |                            |                 |   |                            |                 |
|                        |                                                                                                                                           |   | t Assessment<br>Met Target | % Met<br>Target |   | d Assessment<br>Met Target | % Met<br>Target |
| SUO-1                  | Students and alumni are provided with clear and effective information regarding career development, planning, and implementation process. | 0 | 0                          |                 | 0 | 0                          |                 |
| SUO-2                  | Career Services will increase employer internship and job posting registration by ten-percent.                                            | 0 | 0                          |                 | 0 | 0                          |                 |
| SUO-3                  | Career Services will increase faculty requests for virtual and in-class presentations by ten-percent.                                     | 0 | 0                          |                 | 0 | 0                          |                 |
|                        |                                                                                                                                           |   |                            |                 |   |                            |                 |
|                        |                                                                                                                                           |   |                            |                 |   |                            |                 |