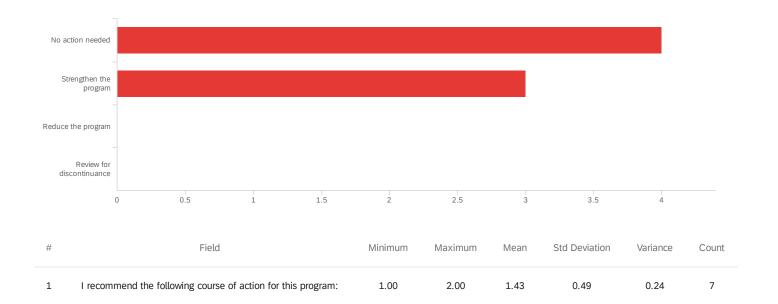

## Q8 - I recommend the following course of action for this program:

| # | Field                     | Choice<br>Count |   |
|---|---------------------------|-----------------|---|
| 1 | No action needed          | 57.14%          | 4 |
| 2 | Strengthen the program    | 42.86%          | 3 |
| 3 | Reduce the program        | 0.00%           | 0 |
| 4 | Review for discontinuance | 0.00%           | 0 |