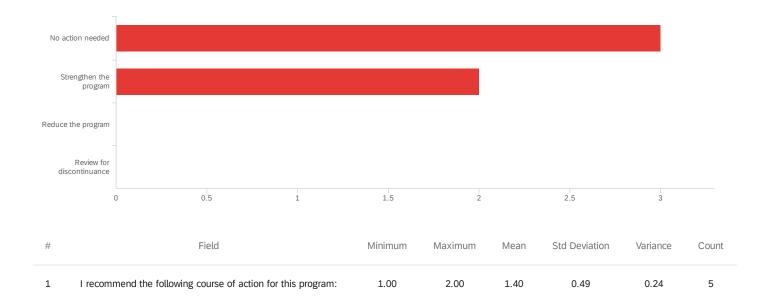

Q8 - I recommend the following course of action for this program:

| # | Field                     | Choice<br>Count |   |
|---|---------------------------|-----------------|---|
| 1 | No action needed          | 60.00%          | 3 |
| 2 | Strengthen the program    | 40.00%          | 2 |
| 3 | Reduce the program        | 0.00%           | 0 |
| 4 | Review for discontinuance | 0.00%           | 0 |
|   |                           |                 | 5 |