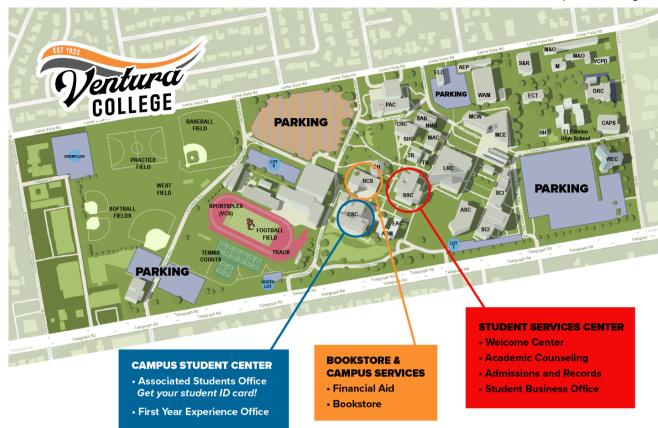

r and the VC Dreamers Resource Center

#### And while you're on campus, you can...

- Get your Student ID card at the <u>Associated Students</u> (<u>https://www.venturacollege.edu/committees/associated-</u> <u>students-of-ventura-college</u>)office!
- Visit the <u>First Year Experience Office</u> (<u>https://www.venturacollege.edu/departments/student-</u> <u>services/first-year-experience</u>) and see how they can help you succeed!
- Drop by the **bookstore (https://venturacollege.bncollege.com/)** to purchase books, supplies and VC swag!

*Take a look at the map to see where you need to head when coming to campus.* 

## May I help you?

## ×



Hi there! I'm a chatbot here to answer your questions in English, Mandarin, and Spanish. What would you like to know? Set Sail | Ventura College



# May I help you?

## ×



Hi there! I'm a chatbot here to answer your questions in English, Mandarin, and Spanish. What would you like to know?