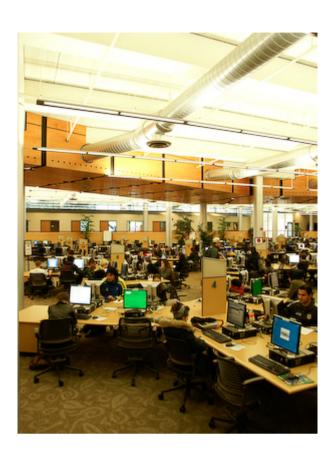

## **Learning Center**

The <u>Learning Center</u> (/college\_information/maps) (LC, formerly BEACH) is a 367 station computer lab. Serving as a lab for classroom instruction and as an openaccess drop-in lab for students. The lab provides instructional support through technology for several academic and vocational disciplines including English, Foreign Language, ESL, Geography, Learning Skills, Math, Nursing, Emergency Medicine, Reading and Study Skills. The Learning Center also supports Ventura College's distance learning program by hosting many of the orientations and exams.