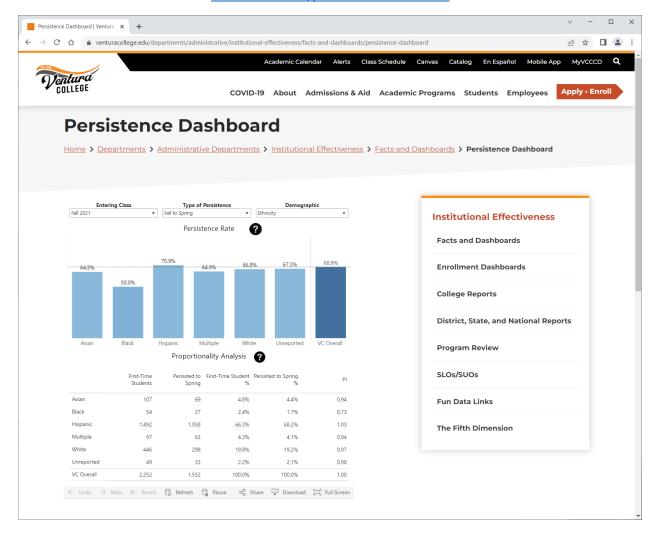

## **IE Dashboard Screenshots**

URL: <a href="https://www.venturacollege.edu/departments/administrative/institutional-effectiveness/facts-and-dashboards/persistence-dashboard">https://www.venturacollege.edu/departments/administrative/institutional-effectiveness/facts-and-dashboards/persistence-dashboard</a>