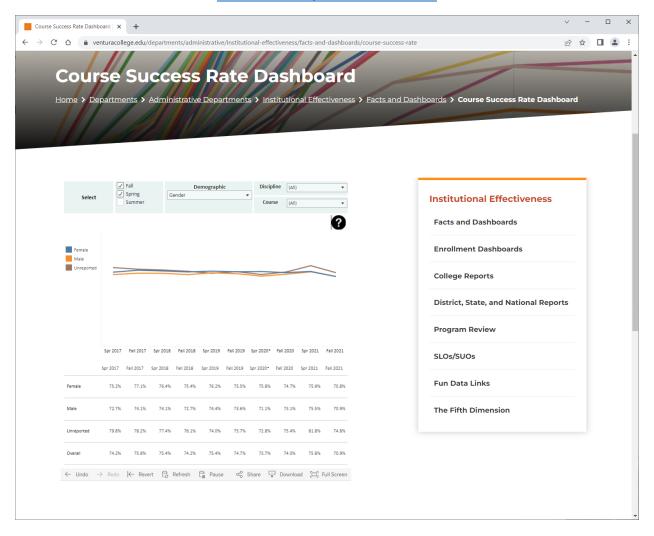

URL: <a href="https://www.venturacollege.edu/departments/administrative/institutional-effectiveness/facts-and-dashboards/course-success-rate">https://www.venturacollege.edu/departments/administrative/institutional-effectiveness/facts-and-dashboards/course-success-rate</a>