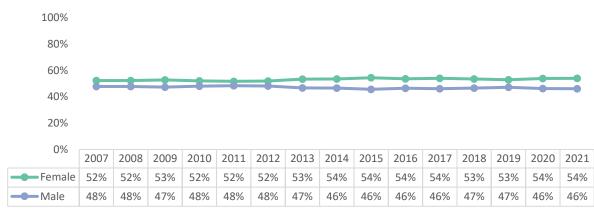

## Faculty

## Faculty

Faculty - Average Age

|                  | 2007 | 2008 | 2009 | 2010 | 2011 | 2012 | 2013 | 2014 | 2015 | 2016 | 2017 | 2018 | 2019 | 2020 | 2021 |
|------------------|------|------|------|------|------|------|------|------|------|------|------|------|------|------|------|
| <b>—</b> Faculty | 52.2 | 53.1 | 53.5 | 54.6 | 54.3 | 53.6 | 54.2 | 53.1 | 52.0 | 51.9 | 51.6 | 51.8 | 51.5 | 51.1 | 51.8 |