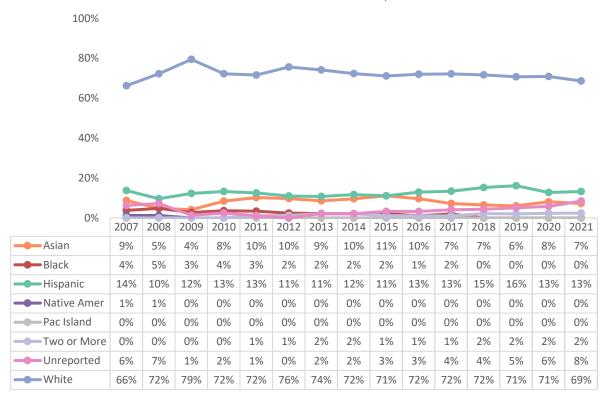

## **VC Student Demographics**

Students - Average Age

October 18, 2022 Page **1** of **9** 