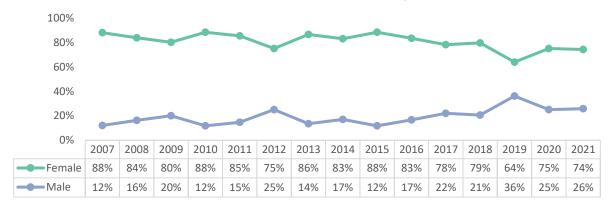

#### **Part-Time Non-Instructional Faculty Demographics**

#### Part-Time Non-Instructional Faculty

#### Part-Time Non-Instructional Faculty

Part-Time Non-Instructional Faculty - Average Age

October 18, 2022 Page **7** of **9** 