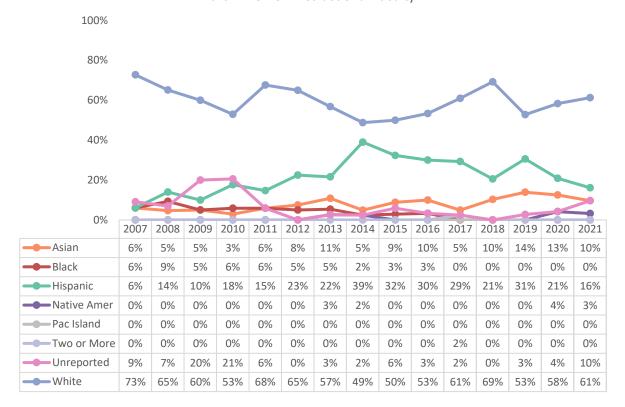

#### **Part-Time Non-Instructional Faculty Demographics**

#### Part-Time Non-Instructional Faculty

#### Part-Time Non-Instructional Faculty

Part-Time Non-Instructional Faculty - Average Age

October 18, 2022 Page **7** of **9** 