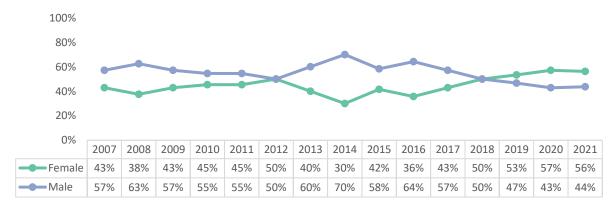

#### **Administrators**

#### Administrators

## Administrators

# Administrators - Average Age

|               | 2007 | 2008 | 2009 | 2010 | 2011 | 2012 | 2013 | 2014 | 2015 | 2016 | 2017 | 2018 | 2019 | 2020 | 2021 |
|---------------|------|------|------|------|------|------|------|------|------|------|------|------|------|------|------|
| Administrator | 55.9 | 54.9 | 55.1 | 56.8 | 57.8 | 57.6 | 57.7 | 57.1 | 54.8 | 56.0 | 55.0 | 54.2 | 51.7 | 52.2 | 52.9 |