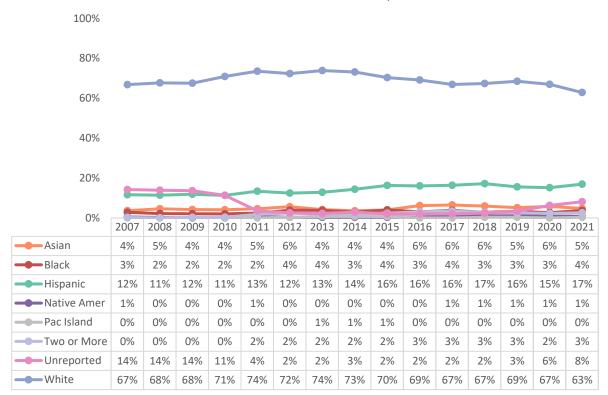

## All Employees

## All Employees

All Employees - Average Age

October 18, 2022 Page **2** of **9** 