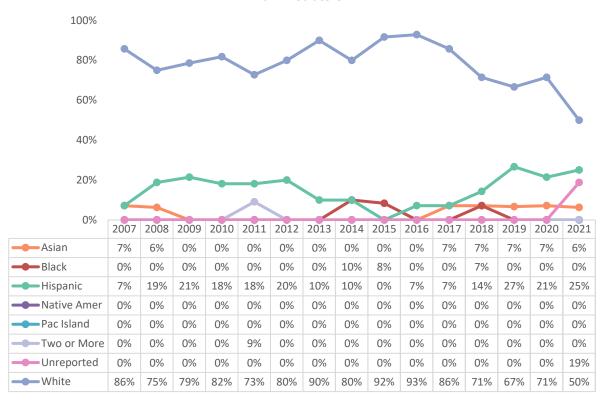

#### **Full-Time Instructional Faculty Demographics**

### Full-Time Instructional Faculty

#### Full-Time Instructional Faculty

Full-Time Instructional Faculty - Average Age

October 18, 2022 Page **4** of **9** 