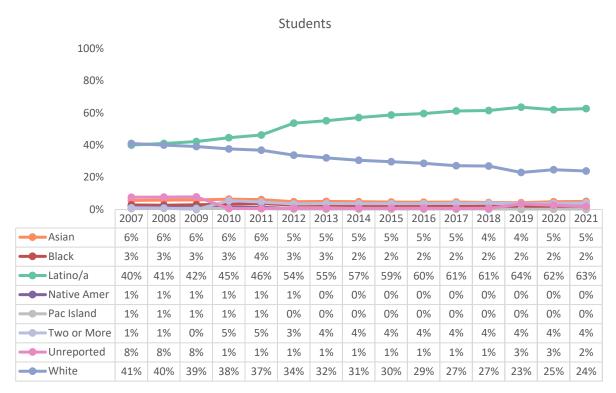

#### **VC Student and Employee Demographics**

IE compiled demographic data for VC students and employees between 2007 and 2021. Employee data was obtained from the CCCCO Data on Demand, and represents a snapshot taken on September 30 of each year. This data excludes provisional employees, employees on leave/sabbatical, and any employee with an assignment that began after September 30.

## **VC Student Demographics**

Students - Average Age

October 18, 2022 Page **1** of **9** 