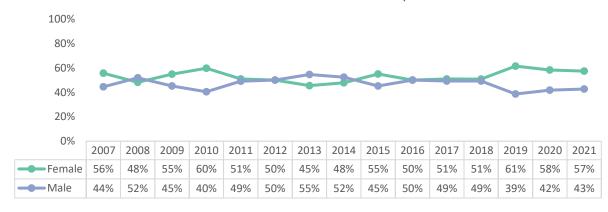

#### **Part-Time Instructional Faculty Demographics**

## Part-Time Instructional Faculty

# Part-Time Instructional Faculty - Average Age

|                  | 2007 | 2008 | 2009 | 2010 | 2011 | 2012 | 2013 | 2014 | 2015 | 2016 | 2017 | 2018 | 2019 | 2020 | 2021 |
|------------------|------|------|------|------|------|------|------|------|------|------|------|------|------|------|------|
| PT Instr Faculty | 51.9 | 53.4 | 54.3 | 56.3 | 55.9 | 54.7 | 55.7 | 54.3 | 52.9 | 52.7 | 53.1 | 53.4 | 53.7 | 52.4 | 52.6 |