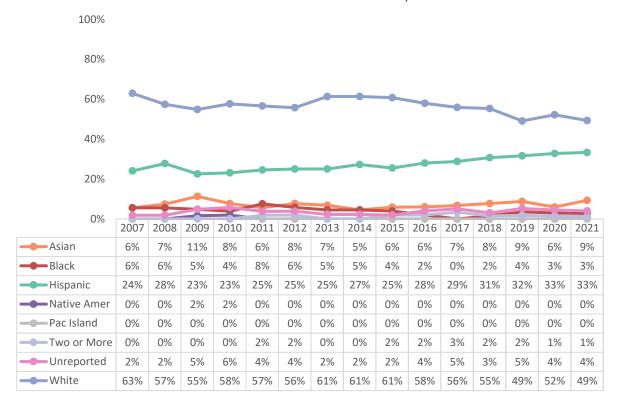

### **Faculty Demographics**

## Faculty

## Faculty

Faculty - Average Age

|                  | 2007 | 2008 | 2009 | 2010 | 2011 | 2012 | 2013 | 2014 | 2015 | 2016 | 2017 | 2018 | 2019 | 2020 | 2021 |
|------------------|------|------|------|------|------|------|------|------|------|------|------|------|------|------|------|
| <b>—</b> Faculty | 52.2 | 53.1 | 53.5 | 54.6 | 54.3 | 53.6 | 54.2 | 53.1 | 52.0 | 51.9 | 51.6 | 51.8 | 51.5 | 51.1 | 51.8 |