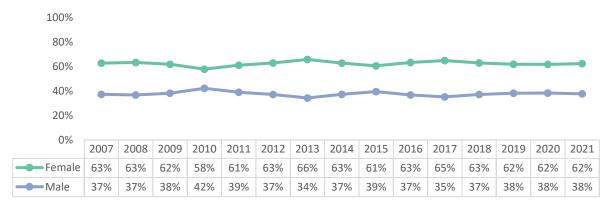

## Faculty

## Faculty

Faculty - Average Age

|                  | 2007 | 2008 | 2009 | 2010 | 2011 | 2012 | 2013 | 2014 | 2015 | 2016 | 2017 | 2018 | 2019 | 2020 | 2021 |
|------------------|------|------|------|------|------|------|------|------|------|------|------|------|------|------|------|
| <b>—</b> Faculty | 52.2 | 53.1 | 53.5 | 54.6 | 54.3 | 53.6 | 54.2 | 53.1 | 52.0 | 51.9 | 51.6 | 51.8 | 51.5 | 51.1 | 51.8 |