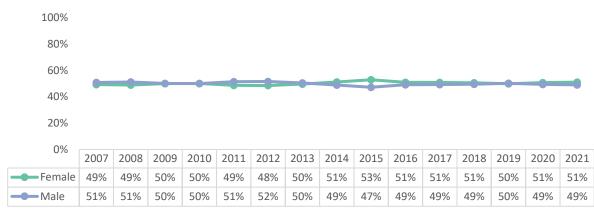

## **VC Student Demographics**

Students - Average Age

October 18, 2022 Page **1** of **9** 