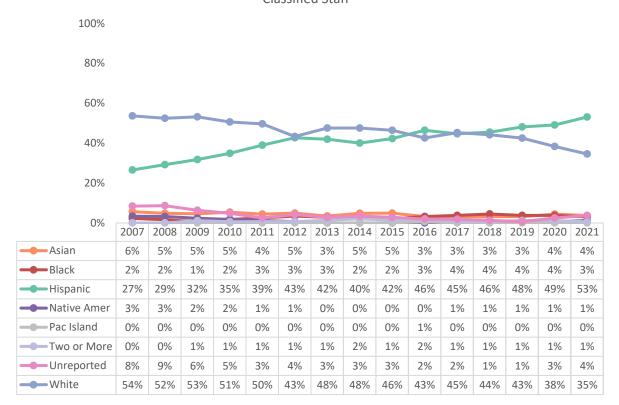

#### **Classified Staff**

#### Classified Staff

# **Classified Staff**

Classified Staff - Average Age

October 18, 2022 Page 8 of 9