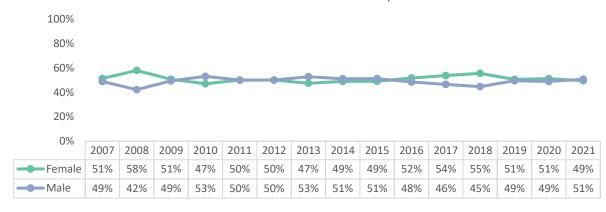

## **VC Student Demographics**

Students - Average Age

October 18, 2022 Page **1** of **9** 