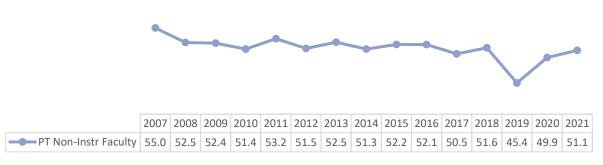

#### **Part-Time Non-Instructional Faculty Demographics**

#### Part-Time Non-Instructional Faculty

#### Part-Time Non-Instructional Faculty

Part-Time Non-Instructional Faculty - Average Age

October 18, 2022 Page **7** of **9** 