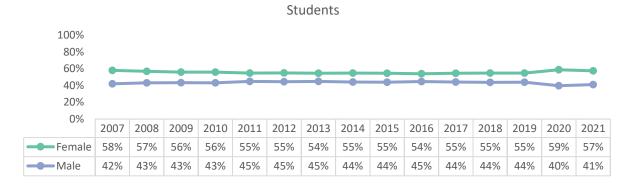

#### **VC Student and Employee Demographics**

IE compiled demographic data for VC students and employees between 2007 and 2021. Employee data was obtained from the CCCCO Data on Demand, and represents a snapshot taken on September 30 of each year. This data excludes provisional employees, employees on leave/sabbatical, and any employee with an assignment that began after September 30.

## **VC Student Demographics**

Students - Average Age

October 18, 2022 Page **1** of **9** 