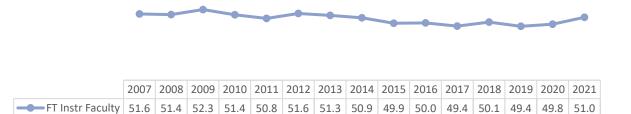

#### **Full-Time Instructional Faculty Demographics**

### Full-Time Instructional Faculty

#### Full-Time Instructional Faculty

Full-Time Instructional Faculty - Average Age

October 18, 2022 Page **4** of **9** 