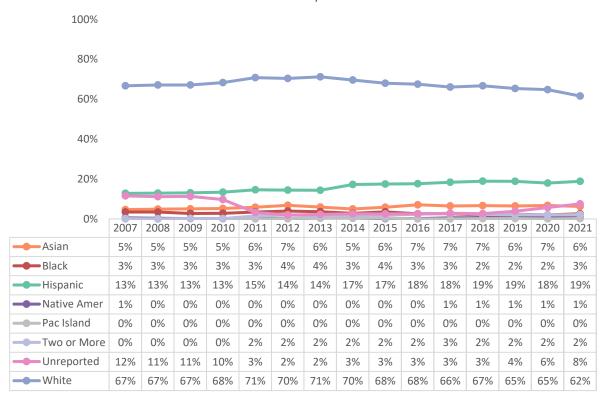

## Faculty

## Faculty

Faculty - Average Age

|                  | 2007 | 2008 | 2009 | 2010 | 2011 | 2012 | 2013 | 2014 | 2015 | 2016 | 2017 | 2018 | 2019 | 2020 | 2021 |
|------------------|------|------|------|------|------|------|------|------|------|------|------|------|------|------|------|
| <b>—</b> Faculty | 52.2 | 53.1 | 53.5 | 54.6 | 54.3 | 53.6 | 54.2 | 53.1 | 52.0 | 51.9 | 51.6 | 51.8 | 51.5 | 51.1 | 51.8 |