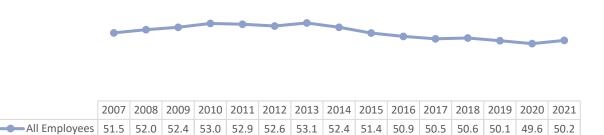

## All Employees

## All Employees

All Employees - Average Age

October 18, 2022 Page **2** of **9** 