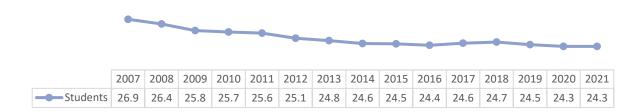

## **VC Student Demographics**

Students - Average Age

October 18, 2022 Page **1** of **9** 