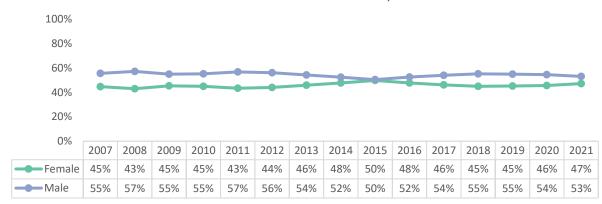

### **Faculty Demographics**

## Faculty

## Faculty

Faculty - Average Age

|                  | 2007 | 2008 | 2009 | 2010 | 2011 | 2012 | 2013 | 2014 | 2015 | 2016 | 2017 | 2018 | 2019 | 2020 | 2021 |
|------------------|------|------|------|------|------|------|------|------|------|------|------|------|------|------|------|
| <b>—</b> Faculty | 52.2 | 53.1 | 53.5 | 54.6 | 54.3 | 53.6 | 54.2 | 53.1 | 52.0 | 51.9 | 51.6 | 51.8 | 51.5 | 51.1 | 51.8 |