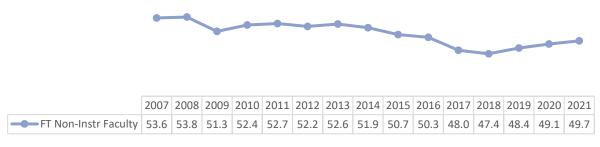

#### **Full-Time Non-Instructional Faculty Demographics**

#### Full-Time Non-Instructional Faculty

#### Full-Time Non-Instructional Faculty

Full-Time Non-Instructional Faculty - Average Age

October 18, 2022 Page **6** of **9** 