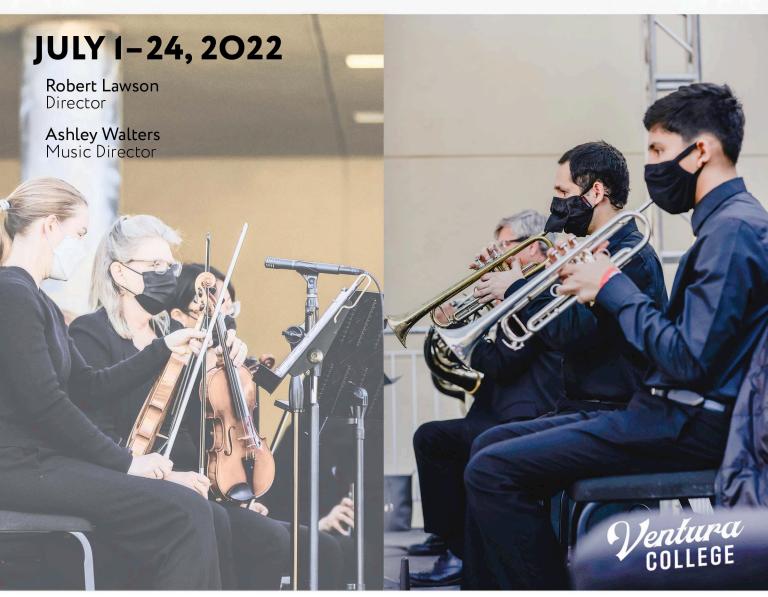

# JULY 1-24, 2022

The Miriam & Henry Schwab Academy of Music, housed on the Ventura College campus at the VC Performing Arts Center, is an annual three-week summer music academy designed to enhance music-making through intensive study & performance.