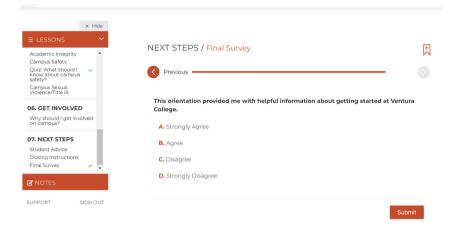

## Watch the videos and answer the questions.

5

IMPORTANT: In order to complete this component, you need to complete the closing survey. Failure to do so will mark your Online Orientation as "incomplete"