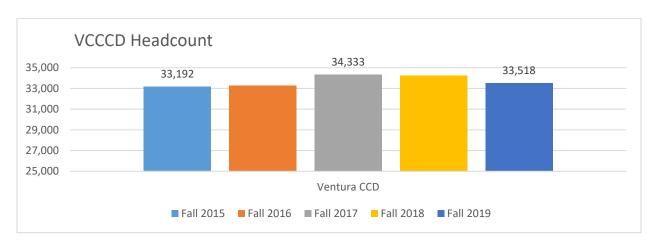

## VCCCD 5 Year Enrollments by Gender, Ethnicity and Age

### California Community Colleges Chancellor's Office Student Enrollment Status Summary Report

2015-16 to 2019-20 Ventura CCD Totals and Percentage by Ethnicity, Gender and Age Group

| 2013-10 to 2019-20 Ventura CCD Totals and I | i ciccinage by | Eumicity, C   | Jenuer and    | Age Group     | ,             |
|---------------------------------------------|----------------|---------------|---------------|---------------|---------------|
|                                             | 2015-<br>2016  | 2016-<br>2017 | 2017-<br>2018 | 2018-<br>2019 | 2019-<br>2020 |
|                                             | Count          | Count         | Count         | Count         | Count         |
|                                             | (%)            | (%)           | (%)           | (%)           | (%)           |
| Ventura CCD Total                           | 100.00<br>%    | 100.00<br>%   | 100.00<br>%   | 100.00<br>%   | 100.00<br>%   |
| Female Total                                | 53.94 %        | 53.47 %       | 53.70 %       | 54.43 %       | 54.86 %       |
| 19 or Less Total                            | 32.37 %        | 32.67 %       | 32.64 %       | 33.67 %       | 36.08 %       |
| African-American                            | 1.24 %         | 1.29 %        | 1.23 %        | 1.16 %        | 1.23 %        |
| American Indian/Alaskan Native              | 0.19 %         | 0.25 %        | 0.23 %        | 0.22 %        | 0.20 %        |
| Asian                                       | 4.43 %         | 4.76 %        | 4.83 %        | 4.19 %        | 5.04 %        |
| Filipino                                    | 2.44 %         | 2.39 %        | 2.36 %        | 2.46 %        | 2.42 %        |
| Hispanic                                    | 51.73 %        | 52.55 %       | 54.54 %       | 56.03 %       | 54.52 %       |
| Multi-Ethnicity                             | 4.62 %         | 4.86 %        | 4.73 %        | 4.39 %        | 4.54 %        |
| Pacific Islander                            | 0.17 %         | 0.16 %        | 0.15 %        | 0.16 %        | 0.15 %        |
| Unknown                                     | 0.60 %         | 0.82 %        | 0.37 %        | 0.56 %        | 4.16 %        |
| White Non-Hispanic                          | 34.56 %        | 32.91 %       | 31.56 %       | 30.83 %       | 27.76 %       |
| 20 to 24 Total                              | 36.51 %        | 36.02 %       | 35.70 %       | 34.39 %       | 32.16 %       |
| African-American                            | 1.68 %         | 1.53 %        | 1.45 %        | 1.41 %        | 1.34 %        |
| American Indian/Alaskan Native              | 0.23 %         | 0.12 %        | 0.21 %        | 0.18 %        | 0.18 %        |
| Asian                                       | 3.25 %         | 3.39 %        | 3.57 %        | 3.39 %        | 3.21 %        |
| Filipino                                    | 2.21 %         | 2.23 %        | 2.29 %        | 2.84 %        | 2.70 %        |
| Hispanic                                    | 55.15 %        | 55.96 %       | 56.37 %       | 57.24 %       | 59.59 %       |
| Multi-Ethnicity                             | 4.37 %         | 4.52 %        | 4.80 %        | 4.80 %        | 4.05 %        |
| Pacific Islander                            | 0.16 %         | 0.14 %        | 0.14 %        | 0.14 %        | 0.22 %        |
| Unknown                                     | 0.94 %         | 0.76 %        | 0.51 %        | 0.70 %        | 2.95 %        |
| White Non-Hispanic                          | 32.02 %        | 31.35 %       | 30.67 %       | 29.30 %       | 25.77 %       |
| 25 to 29 Total                              | 12.53 %        | 13.09 %       | 13.37 %       | 13.51 %       | 13.13 %       |
| African-American                            | 1.87 %         | 2.08 %        | 1.84 %        | 1.79 %        | 1.66 %        |
| American Indian/Alaskan Native              | 0.37 %         | 0.29 %        | 0.31 %        | 0.25 %        | 0.14 %        |
| Asian                                       | 3.89 %         | 3.32 %        | 3.25 %        | 3.26 %        | 2.54 %        |
| Filipino                                    | 3.13 %         | 2.44 %        | 2.46 %        | 2.18 %        | 2.29 %        |
| Hispanic                                    | 50.86 %        | 55.61 %       | 56.69 %       | 57.67 %       | 60.43 %       |
| Multi-Ethnicity                             | 3.31 %         | 3.44 %        | 3.88 %        | 3.68 %        | 3.66 %        |
| Pacific Islander                            | 0.49 %         | 0.38 %        | 0.28 %        | 0.14 %        | 0.11 %        |
| Unknown                                     | 1.23 %         | 1.15 %        | 0.82 %        | 1.03 %        | 3.72 %        |
| White Non-Hispanic                          | 34.87 %        | 31.30 %       | 30.47 %       | 29.99 %       | 25.44 %       |
| <u>30 to 34 Total</u>                       | 6.01 %         | 5.93 %        | 6.20 %        | 6.26 %        | 6.37 %        |
|                                             |                |               |               |               |               |