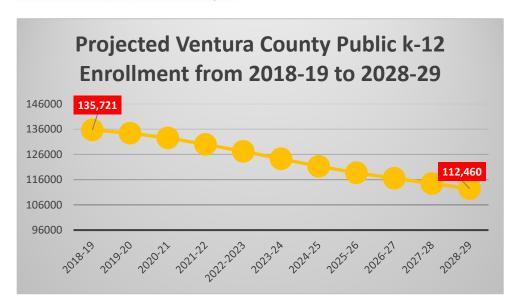

The plan's development was supported by data compiled, gathered and developed by the Ventura County Community College District Institutional Effectiveness – Research office. Sources included U.S. Census, California Community Colleges Chancellor's Office Data Mart and internal VCCCD tools and reports. The data analysis includes trends in statewide, county and district demographics, K-12 county projections, District-wide student retention and success rates, staff demographics, Financial Aid recipient and special populations, and Development Skills data.