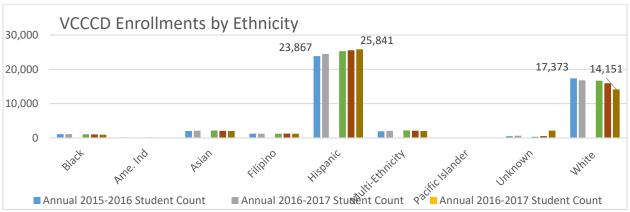

## VCCCD 5 Year Enrollments by Gender, Ethnicity and Age

### California Community Colleges Chancellor's Office Student Enrollment Status Summary Report

2015-16 to 2019-20 Ventura CCD Totals and Percentage by Ethnicity, Gender and Age Group

| 2013-10 to 2019-20 Ventura CCD Totals and I | i ciccinage by | Eumicity, C   | Jenuer and    | Age Group     | ,             |
|---------------------------------------------|----------------|---------------|---------------|---------------|---------------|
|                                             | 2015-<br>2016  | 2016-<br>2017 | 2017-<br>2018 | 2018-<br>2019 | 2019-<br>2020 |
|                                             | Count          | Count         | Count         | Count         | Count         |
|                                             | (%)            | (%)           | (%)           | (%)           | (%)           |
| Ventura CCD Total                           | 100.00<br>%    | 100.00<br>%   | 100.00<br>%   | 100.00<br>%   | 100.00<br>%   |
| Female Total                                | 53.94 %        | 53.47 %       | 53.70 %       | 54.43 %       | 54.86 %       |
| 19 or Less Total                            | 32.37 %        | 32.67 %       | 32.64 %       | 33.67 %       | 36.08 %       |
| African-American                            | 1.24 %         | 1.29 %        | 1.23 %        | 1.16 %        | 1.23 %        |
| American Indian/Alaskan Native              | 0.19 %         | 0.25 %        | 0.23 %        | 0.22 %        | 0.20 %        |
| Asian                                       | 4.43 %         | 4.76 %        | 4.83 %        | 4.19 %        | 5.04 %        |
| Filipino                                    | 2.44 %         | 2.39 %        | 2.36 %        | 2.46 %        | 2.42 %        |
| Hispanic                                    | 51.73 %        | 52.55 %       | 54.54 %       | 56.03 %       | 54.52 %       |
| Multi-Ethnicity                             | 4.62 %         | 4.86 %        | 4.73 %        | 4.39 %        | 4.54 %        |
| Pacific Islander                            | 0.17 %         | 0.16 %        | 0.15 %        | 0.16 %        | 0.15 %        |
| Unknown                                     | 0.60 %         | 0.82 %        | 0.37 %        | 0.56 %        | 4.16 %        |
| White Non-Hispanic                          | 34.56 %        | 32.91 %       | 31.56 %       | 30.83 %       | 27.76 %       |
| 20 to 24 Total                              | 36.51 %        | 36.02 %       | 35.70 %       | 34.39 %       | 32.16 %       |
| African-American                            | 1.68 %         | 1.53 %        | 1.45 %        | 1.41 %        | 1.34 %        |
| American Indian/Alaskan Native              | 0.23 %         | 0.12 %        | 0.21 %        | 0.18 %        | 0.18 %        |
| Asian                                       | 3.25 %         | 3.39 %        | 3.57 %        | 3.39 %        | 3.21 %        |
| Filipino                                    | 2.21 %         | 2.23 %        | 2.29 %        | 2.84 %        | 2.70 %        |
| Hispanic                                    | 55.15 %        | 55.96 %       | 56.37 %       | 57.24 %       | 59.59 %       |
| Multi-Ethnicity                             | 4.37 %         | 4.52 %        | 4.80 %        | 4.80 %        | 4.05 %        |
| Pacific Islander                            | 0.16 %         | 0.14 %        | 0.14 %        | 0.14 %        | 0.22 %        |
| Unknown                                     | 0.94 %         | 0.76 %        | 0.51 %        | 0.70 %        | 2.95 %        |
| White Non-Hispanic                          | 32.02 %        | 31.35 %       | 30.67 %       | 29.30 %       | 25.77 %       |
| 25 to 29 Total                              | 12.53 %        | 13.09 %       | 13.37 %       | 13.51 %       | 13.13 %       |
| African-American                            | 1.87 %         | 2.08 %        | 1.84 %        | 1.79 %        | 1.66 %        |
| American Indian/Alaskan Native              | 0.37 %         | 0.29 %        | 0.31 %        | 0.25 %        | 0.14 %        |
| Asian                                       | 3.89 %         | 3.32 %        | 3.25 %        | 3.26 %        | 2.54 %        |
| Filipino                                    | 3.13 %         | 2.44 %        | 2.46 %        | 2.18 %        | 2.29 %        |
| Hispanic                                    | 50.86 %        | 55.61 %       | 56.69 %       | 57.67 %       | 60.43 %       |
| Multi-Ethnicity                             | 3.31 %         | 3.44 %        | 3.88 %        | 3.68 %        | 3.66 %        |
| Pacific Islander                            | 0.49 %         | 0.38 %        | 0.28 %        | 0.14 %        | 0.11 %        |
| Unknown                                     | 1.23 %         | 1.15 %        | 0.82 %        | 1.03 %        | 3.72 %        |
| White Non-Hispanic                          | 34.87 %        | 31.30 %       | 30.47 %       | 29.99 %       | 25.44 %       |
| <u>30 to 34 Total</u>                       | 6.01 %         | 5.93 %        | 6.20 %        | 6.26 %        | 6.37 %        |
|                                             |                |               |               |               |               |