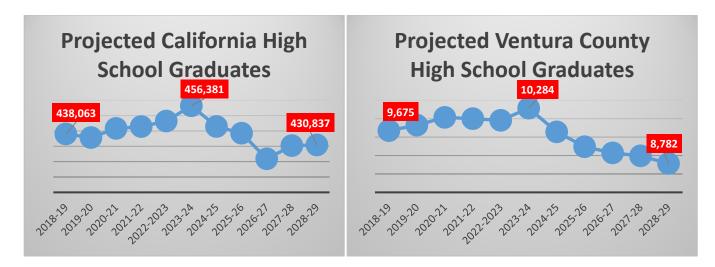

The plan's development was supported by data compiled, gathered and developed by the Ventura County Community College District Institutional Effectiveness – Research office. Sources included U.S. Census, California Community Colleges Chancellor's Office Data Mart and internal VCCCD tools and reports. The data analysis includes trends in statewide, county and district demographics, K-12 county projections, District-wide student retention and success rates, staff demographics, Financial Aid recipient and special populations, and Development Skills data.