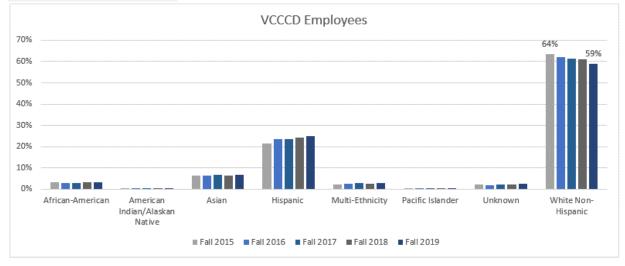

| 5.79 %             | 5.42 %             | 5.85 %             | 5.78 %             |
| Hispanic                       | 34.66 %            | 38.12 %            | 38.10 %            | 38.01 %            | 40.27 %            |
| Multi-Ethnicity                | 2.21 %             | 2.59 %             | 3.48 %             | 3.31 %             | 3.47 %             |
| Pacific Islander               | 0.00 %             | 0.20 %             | 0.00 %             | 0.00 %             | 0.00 %             |
| Unknown                        | 1.99 %             | 1.60 %             | 1.55 %             | 1.95 %             | 2.31 %             |
| White Non-Hispanic             | 51.66 %            | 48.50 %            | 47.97 %            | 47.76 %            | 45.28 %            |



### VCCCD FINANCIAL AID GRANT RECIPIENTS AND SPECIAL POPULATIONS

Ref. f1

#### California Community Colleges Chancellor's Office Financial Aid Summary Report

| 2015-2016     | 2015-2016                                            | 2016-2017                                                                                                                                    | 2016-2017