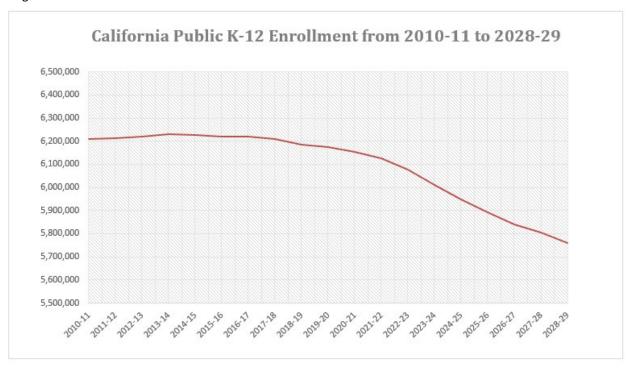

aid grant dollars have increased from \$39,561,976 to \$53,702,441. This is 36%

increase over 5 years.

California Community Colleges Chancellor's Office California Community Colleges Chancellor's Office Special population student count Summary Report Student Enrollment Status Summary Report Fall 2015 Fall 2016 Fall 2017 Fall 2018 Fall 2019 Fall 2015 Fall 2016 Fall 2017 Fall 2018 Fall 2019 First Generation 4,296 11,359 11,336 11,148 Student Count Student Count Student Count Student Count Student Count Special Admit 1,115 1,170 1,475 1,666 2,096 Ventura CCD 33,192 33,270 34,333 34,270 33,518 512 705 561 673 612 Veteran

The above two charts represent VCCCD total Fall headcount vs. VCCCD Fisrt Generation, Special Admit and Veteran populations.

### K-12 VENTURA COUNTY PROJECTIONS

Ref g1



California Department of Finance
Demographic Research Unit
January 2020
Excludes CEA and special schools.
Actual enrollment data to 2018-19 school year.



2018-19 to 2028-29 the State of California high school graduates are projected to decrease 7%. While Ventura County high school graduates are projected to decrease by 17%.



2018-19 to 2028-29 Ventura County High School Graduates expected to decrease by 9.2%

### Ab-705 Efforts at VCCCD

AB-705 is a law that requires California Community colleges to maximize the probability that a student will enter and complete transfer-level coursework in English and math within a one year timeframe. AB-705 was signed by the Governor on October 13, 2017 and took effect on January 1, 2018.

### Math

| <u>Fall 2015 - Fall</u>