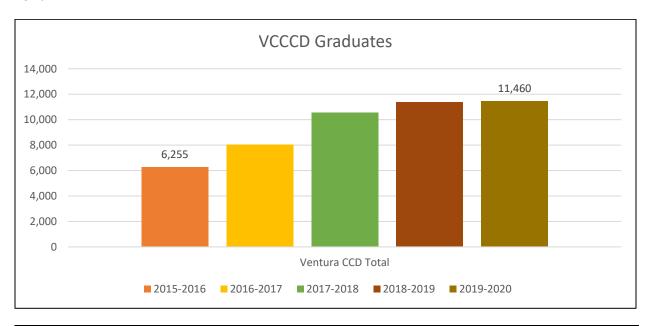

0 %  | 0.00 %  | 3.70 %  | 0.00 %  |
| Unknown            | 15.38 % | 55.56 % | 16.67 % | 22.22 % | 46.15 % |
| White Non-Hispanic | 61.54 % | 11.11 % | 22.22 % | 14.81 % | 3.85 %  |
| <u>50 + Total</u>  | 3.40 %  | 2.76 %  | 3.78 %  | 5.08 %  | 6.44 %  |
| African-American   | 8.33 %  | 0.00 %  | 0.00 %  | 0.00 %  | 0.00 %  |
| Asian              | 0.00 %  | 0.00 %  | 4.76 %  | 6.25 %  | 9.30 %  |
| Hispanic           | 16.67 % | 21.43 % | 14.29 % | 18.75 % | 13.95 % |
| Multi-Ethnicity    | 0.00 %  | 0.00 %  | 4.76 %  | 0.00 %  | 0.00 %  |
| Unknown            | 16.67 % | 28.57 % | 14.29 % | 18.75 % | 25.58 % |
| White Non-Hispanic | 58.33 % | 50.00 % | 61.90 % | 56.25 % | 51.16 % |

Source:https://datamart.cccco.edu/datamart.a spx

### VCCCD GRADUATES AND UNIVERSITY TRANSFERS

Ref. c1



| California Community Colleges Chancellor's Office |               |               |               |               |               |  |  |  |  |  |
|---------------------------------------------------|---------------|---------------|---------------|---------------|---------------|--|--|--|--|--|
| Program Awar                                      | rds Summaı    | ry Report     |               |               |               |  |  |  |  |  |
|                                                   |               |               |               |               |               |  |  |  |  |  |
|                                                   | <u> 2015-</u> | <u> 2016-</u> | <u> 2017-</u> | <u> 2018-</u> | <u> 2019-</u> |  |  |  |  |  |
|                                                   |