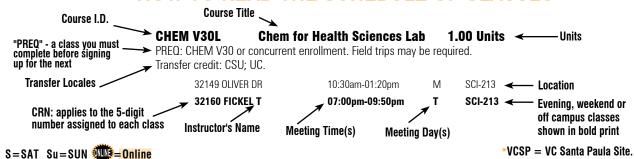

# SCHEDULE INFORMATION

# **HOW TO READ THE SCHEDULE OF CLASSES**



| Key to | Abbreviations                                                           |
|--------|-------------------------------------------------------------------------|
| ANEX   | 71 Day Road, Vta., next door to DRC                                     |
| ARR    | By arrangement with instructor                                          |
| COM    | Community Memorial Hos./Loma Vista                                      |
| CVAC   | County Ventura Aquatic Center, 901 S.<br>Kimball Road, Ventura          |
| DRC    | 71 Day Road, Ventura                                                    |
| VCSP   | Ventura College Santa Paula Site, 957<br>Faulkner Road,106, Santa Paula |
| FITC   | Fitness Center, VC, Building C                                          |
| FHS    | Fillmore High School,