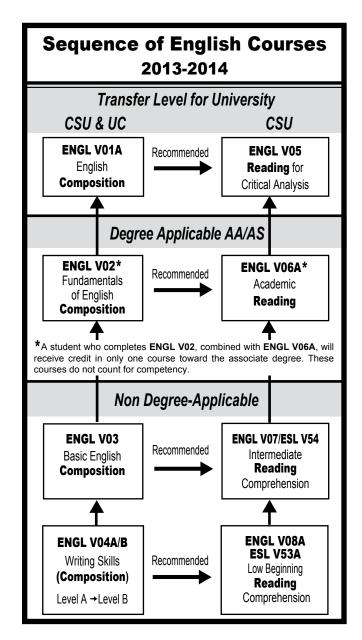

|            | WEB     |
| NOTE: CRN 31971     | IS A PARTIALLY-ONLINE CLA | SS. IT MEE | TS ONCE |
| A WEEK AS NOTED     | ABOVE, WITH THE BALANC    | CE OF WOR  | K DONE  |
| INDEPENDENTLY OF    | VLINE.                    |            |         |

# Did you test into ENGL V04?

Because ENGL V04A/B will not be offered in Spring 2013, consider one of the following options to prepare to take the placement test again. For students who speak more than one language: ENGL V08A/B and ENGM\* V50A/B For students with learning disabilities: LS V25 and ENGL V08A/B For all other students: ENGL V08A/B \*ENGM: English for Multilingual Students

For students who speak more than one language and test below ENGL V03

English for Multilingual Students ENGM V50B: Vocational Reading and Writing II



# **ENGL V07** Intermed Reading Comprehension

3.50 Units

Recommended Prep: ENGL V08A or ENGL V08B or ESL V53A or ESL V53B or placement as measured by the college assessment process. Not applicable for degree credit. Same as ESL V54. Formerly READ V03.

| 32006 SCHOENROCK KJ | 10:30am-12:20pm | M | MCE-230 |
|---------------------|-----------------|---|---------|
| AND                 | 10:30am-11:20am | W | MCE-230 |
| AND                 | 11:30am-12:45pm | W | LRC-C   |

# ENGL VO8A Low-Begin Reading Comprehen 3

3.50 Units

Recommended Prep: placement as measured by the college assessment process. Not applicable for degree credit. Same as ESL V53A.

| process. The applicable is | or acgree creat. Carrie c | O LOL V  | JUA.            |
|----------------------------|-----------------