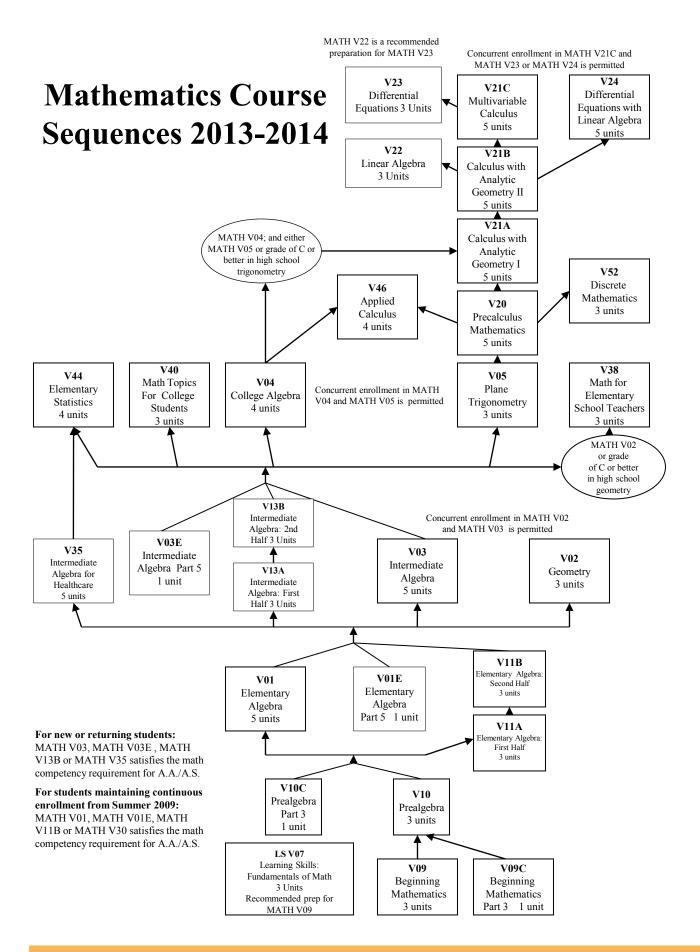

S RL 12:30pm-02:45pm MW SCI-230 30004 ARCHIBALD JS 04:30pm-06:45pm TTh SCI-230

# MATH V38 Math:Elementry School Teachers 3.00 Units

PREQ: MATH V02 or 1 year of high school geometry with grade of C or better; and MATH V03 or MATH V03A-V03E or 1 year of high school intermediate algebra (Algebra II) with grade of C or better; or placement as measured by the college assessment process. Transfer credit: CSU; UC. 30522 SIMHAN SV 10:30am-11:45am TTh SCI-230

# MATH V40 Math Topics:College Students 3.00 Units

PREQ: MATH V03 or MATH V03A-V03E or 1 year of high school intermediate algebra (Algebra II) with grade of C or better; or placement as measured by the college assessment process. Transfer credit: CSU; UC. 32850 SHA SL 01:30pm-02:45pm MW SCI-229

NOTE: CRN 32850 ONLINE COMPONENT REQUIRED.



# **Online Math Component**

A CRN (5-digit Course Reference Number) listed below with an online component might require an access code. The code is included with the purchase of a new textbook from the College bookstore. For used textbook purchases, it may be necessary to purchase an access code. See your instructor on the first day of class for instructions to purchase a code. For current CRN notes go to: http://vcccd.edu/schedule.

# MATH V44 Elementary Statistics

**4.00 Units** 

PREQ: MATH V03 or MATH V03A-V03E or MATH V35 or 1 year of high school intermediate algebra (Algebra II) with grade of C or better; or placement as measured by the college assessment process. Transfer credit: CSU; UC; credit limitations - see counselor.

| 30539 | KOLESNIK AG          | 11:00am-11:50am     |