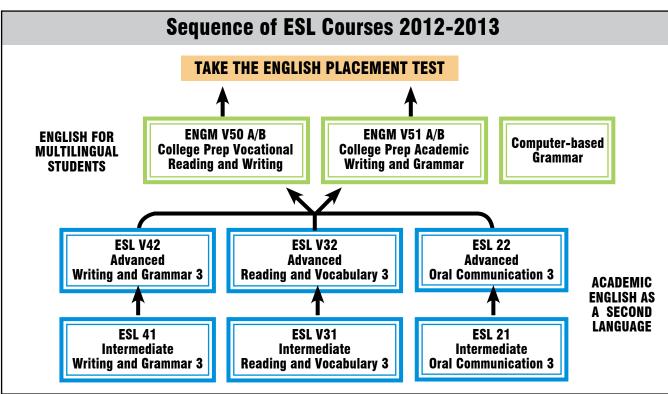

## DISTANCE EDUCATION INFORMATION

+

+

 $\Diamond$ 

 $\Diamond$ 

# Internet and TV/Video courses are offered at Ventura College!

Students with questions about how these courses work or what technology they need at home can refer to the Distance Learning web page at http:// online.venturacollege.edu or contact Krista Wilbur at krista\_wilbur1@vcccd.edu.