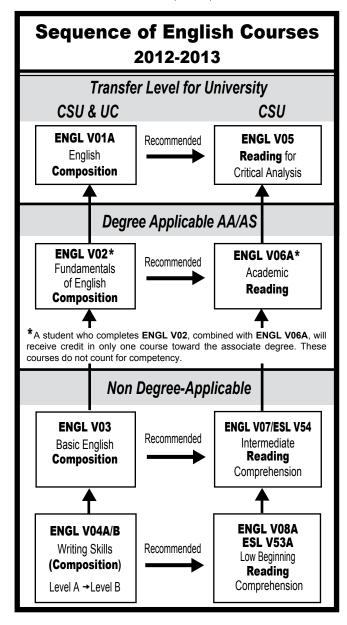

# Course Prerequisites, Corequisites and Recommended Preparation

Course prerequisites, corequisites or recommended preparation are specified within course descriptions announced in the Catalog; they are also specified in this Schedule of Classes. A course has no prerequisites or corequisites unless so designated. Students must have successfully satisfied the prerequisite and/or corequisite requirements for all courses in which they enroll.

#### Prerequisites

A course prerequisite states the preparation required to successfully complete a particular course. A prerequisite represents a set of skills or a body of knowledge that a student must possess prior to enrollment and without which the student is highly unlikely to succeed. Students must have successfully satisfied the prerequisite and/or corequisite requirements for all courses in which they enroll. It is recognized that students may challenge a prerequisite as allowed by state law. The student shall bear the initial burden of showing that grounds exist for the challenge.

#### Corequisites

A course corequisite states the course or courses in which a student must be concurrently enrolled. A corequisite represents a set of skills or a body of knowledge that a student must acquire through concurrent enrollment in another course and without which the student is highly unlikely to succeed. It is recognized that students may challenge a corequisite as allowed by state law. The student shall bear the initial burden of showing that grounds exist for the challenge.

#### **Recommended Preparation**

Recommended preparation states the preparation suggested by the faculty to successfully complete a particular course. While encouraged to do so, students are not required to satisfy recommended preparation guidelines to enroll in a course.