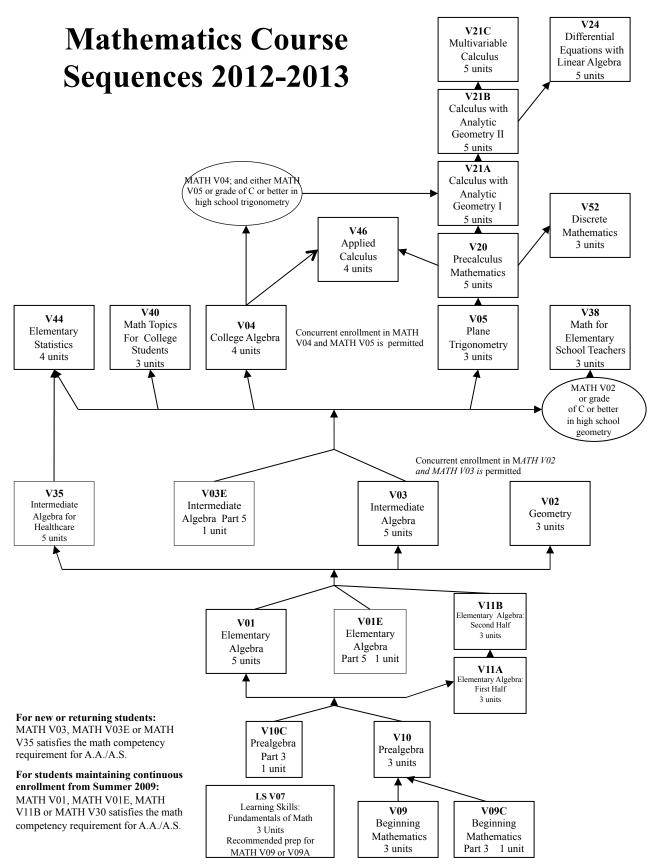

wit                              | th grade of C                       |
| AATH V                     | 38 Ma                            | ath: Elen                            | nentry School Teacher                                                                                                  | 'S                                         | 3.00 Units                          |
| PREQ:<br>better;<br>interm | MATH VC<br>and MAT<br>ediate alg | 12 or 1 ye<br>1H V03 or<br>ebra (Alg | ar of high school geometr<br>MATH V03A-V03E or 1 y<br>ebra II) with grade of C or<br>assessment process. Trar          | y with grad<br>ear of high<br>better; or j | e of C or<br>school<br>placement as |

07:00pm-09:50pm

Т

SCI-227

70182 NGUYEN JF

Concurrent enrollment in MATH V21C and MATH V24 is permitted



# **Online Math Component**

A CRN (5-digit Course Reference Number) listed below with an online component might require an access code. The code is included with the purchase of a new textbook from the College bookstore. For used textbook purchases, it may be necessary to purchase an access code. See your instructor on the first day of class for instructions to purchase a code. For current CRN notes go to: http://vcccd.edu/schedule.

| MATH V4 | 10 Math Top          | ics: College Students                                   |               | 3.00 Units       |
|---------|----------------------|---------------------------------------------------------|---------------|------------------|
| PREQ:   | MATH V03 or MA       | ATH VO3A-VO3E or 1 year o                               | f high sch