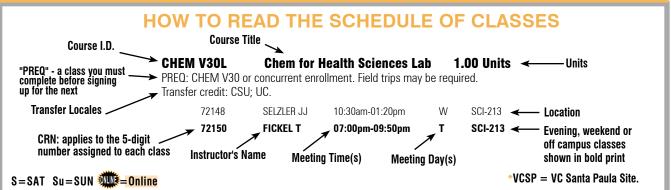

# SCHEDULE INFORMATION

#### Key to Abbreviations

| ANEX 71 Day Road, Vta., next door | to DRC |
|-----------------------------------|--------|
|-----------------------------------|--------|

- ARR By arrangement with instructor
- COM Community Memorial Hos./Loma Vista
- CVAC County Ventura Aquatic Center, 901 S. Kimball Road, Ventura
- DRC 71 Day Road, Ventura
- VCSP Ventura College Santa Paula Site, 957 Faulkner Road, 106, Santa Paula
- FITC Fitness Center, VC, Building C
- FHS Fillmore High School, 555 Central Ave., Fillmore
- NGA California Army National Guard Armory, 351 South K Street, Ox.
- OXAX Oxnard Police Department Annex, 3001 Sturgis Road, Oxnard
- PVH Pleasant Valley Hospital, 2309 Antonio Ave., Camarillo
- RESA Reserve Academy, Camarillo Airport, 100 Durley Ave., Camarillo
- SHOR Shoreline Care Center, 5255 South J St., Oxnard
- SJRM St. John's Regional Medical Ctr., 333 North F St., Oxnard
- SOA Sheriff's Academy, Camarillo Airport, Camarillo
- TBA **T**o **B**e **A**nnounced (call division for date/time)
- TR VC Trailer on campus
- TRAC VC Track and Field
- VAC Ventura Auto Center, 6100 King Drive
- VCC The Venturan, 4904 Telegraph Rd.,Vta
- VCMC Ventura Co. Medical Ctr., 3291 Loma Vista Rd., Ventura