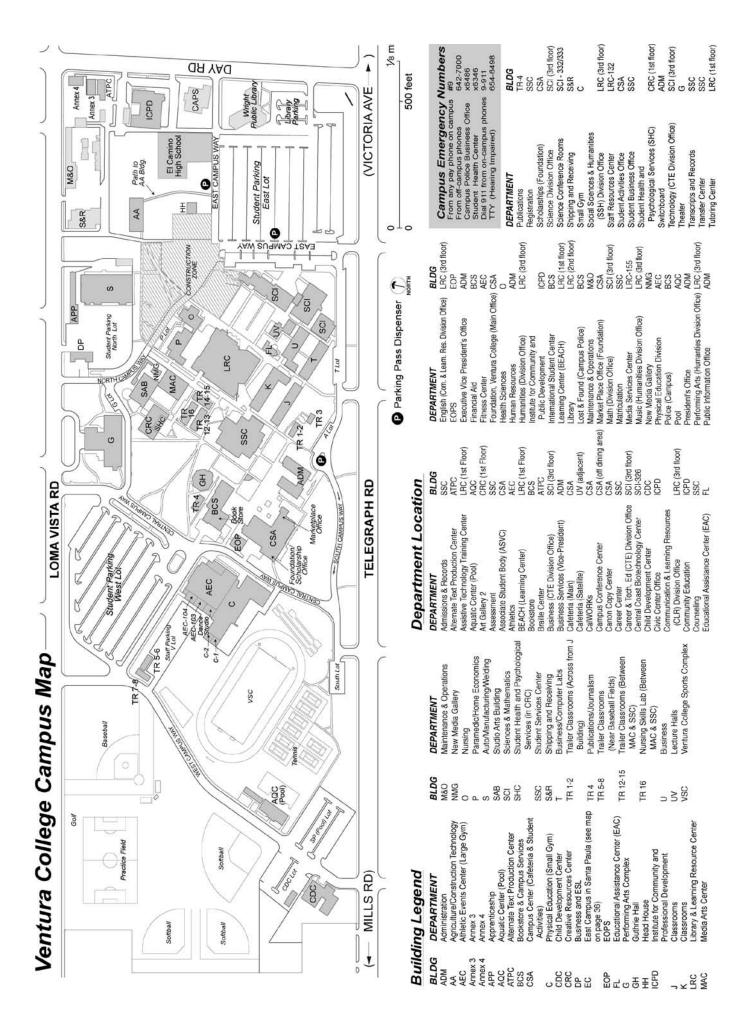

#### Instructions

Please arrive 15 minutes early for the assessment session you plan to attend. It is important to arrive on time for your assessment session as all testing is done on a timed basis. See map on page 113 for location. There will be a short lunch break following the assessment session during the Full Day Guidance Courses, you may choose to bring a sack lunch if you attend one of these full day sessions. If you are not able to attend one of the Full Day Guidance Courses, you can complete the assessment, orientation and counseling activities separately. You can find a current assessment schedule online at www.venturacollege.edu by clicking on "Services for Students." You can also obtain a copy at the Counseling or Matriculation Office. A schedule of Full Day Guidance Courses and additional Orientation /Counseling sessions is listed below.