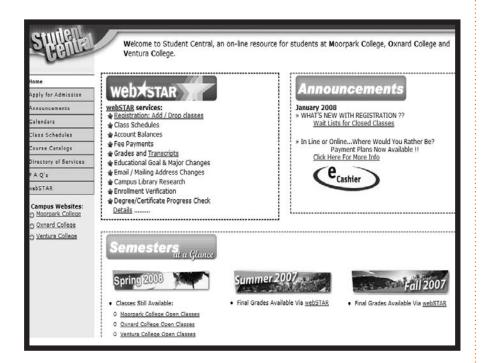

#### STUDENT CENTRAL webSTAR

#### **webSTAR**

# www.venturacollege.edu/webSTAR

Use webSTAR to:

- ◆ Apply for admission online
- Register online
- Place yourself on a Waitlist for a closed class
- View or pay fees with Visa or Mastercard
- Set up a payment plan to pay fees in installments
- ◆ Check grades
- Update contact information
- Print an official enrollment verification (for health insurers, etc.)
- Check your progress toward completing a degree or transfer requirements