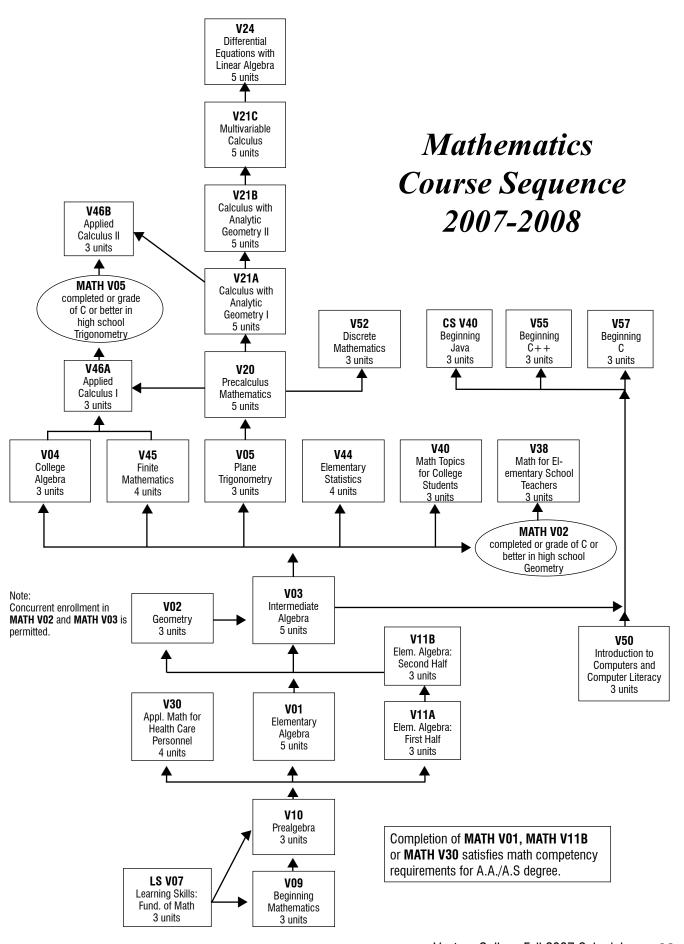

## PREREQUISITES REQUIRED FOR CHEMISTRY, ENGLISH, MATH, MICROBIOLOGY AND SPEECH

#### **NOTICE! – PLEASE READ** Required Chemistry Required English Required Math Required Speech Required Microbiology prerequisites, please see: Summer 1st session.....pg. 21 Summer 2nd session....pg. 23 Summer 1st session.....pg. 16 Summer 1st session.....pg. 18 Summer 2nd session....pg. 28 Fall session.....pg. 51 Summer 2nd session....pg. 25 Summer 2nd session....pg. 27 Summer 2nd session.... pg. 31 Fall session.....pg. 71 Fall session.....pg. 58 Fall session.....pg. 68 Fall session.....pg. 82 If you have any questions, please speak with a counselor.

#### **Prerequisite Requirement**

The course prerequisites specify the preparation required to successfully complete a particular course. For those students taking chemistry and/or English and/or math courses and/or microbiology and/or speech courses, the completion of the required prerequisites taken at Oxnard, Moorpark or Ventura College will be verified by computer before students are allowed to complete registration. If you enroll prior to receiving the grade in a prerequisite course, enrollment is contingent on the final grade. For students who have met the prerequisites at other institutions, documentation (such as a high school and/or college transcript) must be reviewed prior to registration. Without this documentation, students will not be allowed to register. Do not delay! Contact the Assessment Specialist, at (805) 654-6402.