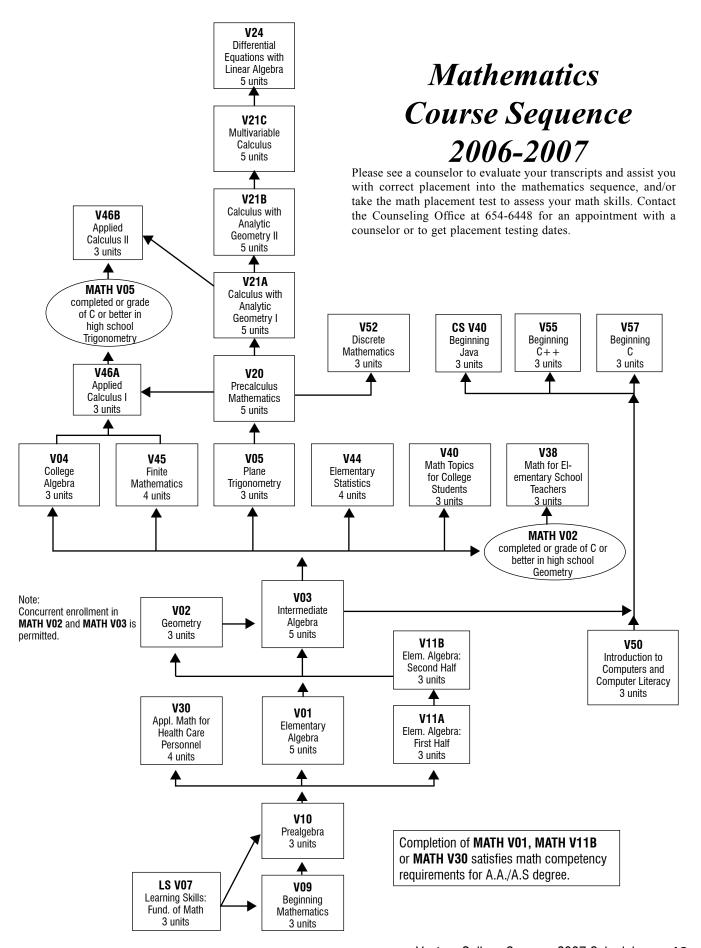

WEEK CLASS FROM 05/21/07 TO 06/14/07. THIS CLASS ALSO MEETS ON ONE FRIDAY, JUNE 1.

53794 STAFF 06:00pm-07:50pm MTWTh SPHS 1.00 AND 06:00pm-07:50pm F SPHS NOTE: CRN 53794 IS A 4 WEEK CLASS FROM 05/21/07 TO 06/14/07. THIS

NOTE: CRIN 53794 IS A 4 WEEK CLASS FROM 05/21/07 TO 05/14/07. THIS CLASS ALSO MEETS ON ONE FRIDAY, JUNE 1. MEETS AT SANTA PAULA HIGH SCHOOL.

#### PE VO4 Advanced Swimming

1.00 Unit

Recommended Prep: PE V03 or equivalent skills. Field trips may be required. Transfer credit: CSU; UC; credit limitations - see counselor. PE V02, V03 & V04 may be taken in any combination for a maximum of 4 times.

53796 KIECH TA 05:30am-07:20am MTWTh AQC 1.00 AND 05:30am-07:20am F AQC NOTE: CRN 53796 IS A 4 WEEK CLASS FROM 05/21/07 TO 06/14/07. THIS CLASS ALSO MEETS ON ONE FRIDAY, JUNE 1.



#### PE VO6 Swimming for Conditioning 1.00 Unit

Recommended Prep: PE V03 or demonstrated swimming proficiency. Transfer credit: CSU; UC; credit limitations - see counselor. May be taken for a maximum of 4 times.

53793 ANDERSON R 05:30pm-07:20pm MTWTh AQC 1.00 AND 05:30pm-07:20pm F AQC

NOTE: CRN 53793 IS A 4 WEEK CLASS FROM 05/21/07 TO 06/14/07. THIS CLASS ALSO MEETS ON ONE FRIDAY, JUNE 1.

53795 STAFF 06:00pm-07:50pm MTWTh SPHS 1.00 AND 06:00pm-07:50pm F SPHS

NOTE: CRN 53795 IS A 4 WEEK CLASS FROM 05/21/07 TO 06/14/07. THIS CLASS ALSO MEETS ON ONE FRIDAY, JUNE 1. MEETS AT SANTA PAULA HIGH SCHOOL.

#### PE V12 Water Aerobics 1.00 Unit

Transfer credit: CSU; UC; credit limitations - see counselor. PE V12 & V47 may be taken in any combination for a maximum of 4 times.

53799 COULTER MM