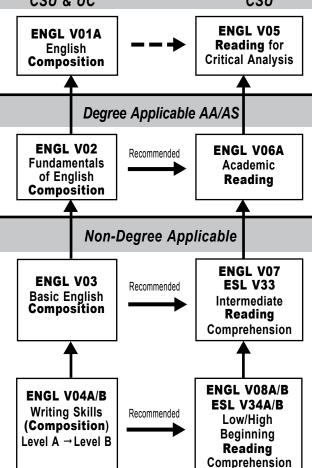

## PREREQUISITES REQUIRED FOR CHEMISTRY, ENGLISH, MATH, MICROBIOLOGY AND SPEECH

#### **NOTICE! – PLEASE READ** Required Chemistry Required English Required Math Required Speech Required Microbiology prerequisites, please see: Summer 1st session.....pg. 21 Summer 2nd session....pg. 23 Summer 1st session.....pg. 16 Summer 1st session.....pg. 18 Summer 2nd session....pg. 28 Fall session.....pg. 51 Summer 2nd session....pg. 25 Summer 2nd session....pg. 27 Summer 2nd session.... pg. 31 Fall session.....pg. 71 Fall session.....pg. 58 Fall session.....pg. 68 Fall session.....pg. 82 If you have any questions, please speak with a counselor.

#### **Prerequisite Requirement**

The course prerequisites specify the preparation required to successfully complete a particular course. For those students taking chemistry and/or English and/or math courses and/or microbiology and/or speech courses, the completion of the required prerequisites taken at Oxnard, Moorpark or Ventura College will be verified by computer before students are allowed to complete registration. If you enroll prior to receiving the grade in a prerequisite course, enrollment is contingent on the final grade. For students who have met the prerequisites at other institutions, documentation (such as a high school and/or college transcript) must be reviewed prior to registration. Without this documentation, students will not be allowed to register. Do not delay! Contact the Assessment Specialist, at (805) 654-6402.