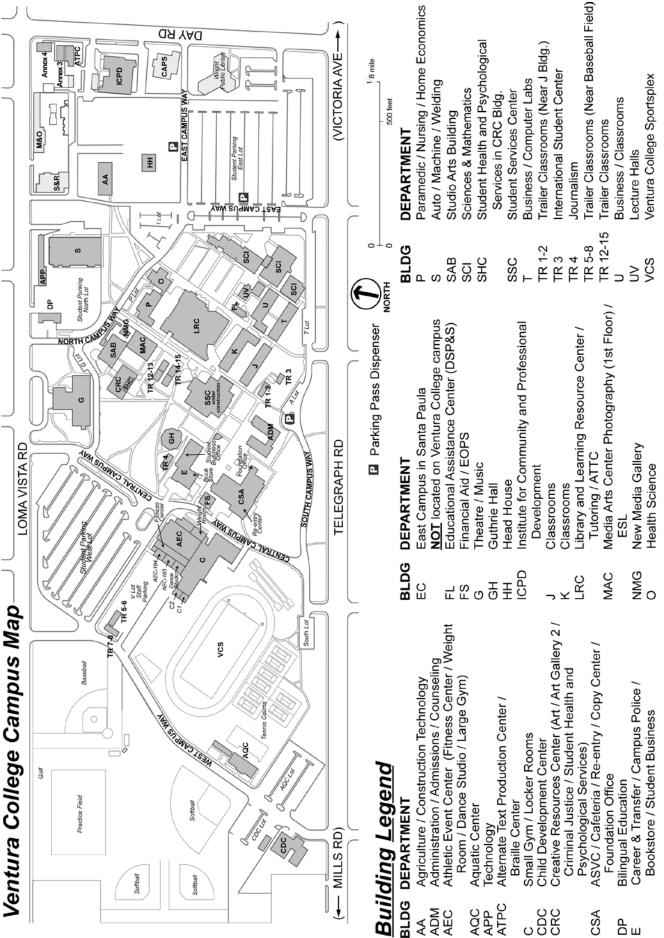

### **EAST CAMPUS AT SANTA PAULA**

#### **East Campus at Santa Paula**

The East Campus offers an extensive English-as-a-Second Language (ESL) program as well as a wide variety of general education and vocational classes and programs at the Dean Drive location and at the local high schools. The Vocational Programs include computer office assistant, CNA training, medical assisting, and child development. The general education courses meet graduation and transfer requirements for students who are working towards an associate's or bachelor's degree. The ESL classes help students whose first language is not English to acquire the speaking, reading, and writing skills needed to function at work, in college, and in the community. The East Campus now has a Learning Resource

Center (LRC) that also serves as a branch of the Ventura College library. The East Campus LRC provides tutoring, supplemental instruction, and full library services to all Ventura College students. Computers are available with Internet access, software for word processing, and programs for assistance in English, writing, and math.The East Campus is located at 115 Dean Drive, Suite A, Santa Paula, (805) 525-7136. Bilingual (Spanish-English) staff are available to help students.

Ventura College East Campus está localizado en 115 Dean Drive, Suite A, Santa Paula, (805) 525-7136, Fax (805) 647-1801. Todos los empleados hablan Español.

Map to the East Campus at Santa Paula