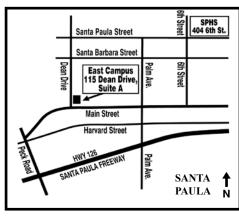

### **EAST CAMPUS AT SANTA PAULA**

#### **East Campus at Santa Paula**

The East Campus offers an extensive English-as-a-Second Language (ESL) program as well as a wide variety of general education and vocational classes and programs at the Dean Drive location and at the local high schools. The Vocational Programs include computer office assistant, CNA training, medical assisting, and child development. The general education courses meet graduation and transfer requirements for students who are working towards an associate's or bachelor's degree. The ESL classes help students whose first language is not English to acquire the speaking, reading, and writing skills needed to function at work, in college, and in the community. The East Campus now has a Learning Resource

Center (LRC) that also serves as a branch of the Ventura College library. The East Campus LRC provides tutoring, supplemental instruction, and full library services to all Ventura College students. Computers are available with Internet access, software for word processing, and programs for assistance in English, writing, and math.The East Campus is located at 115 Dean Drive, Suite A, Santa Paula, (805) 525-7136. Bilingual (Spanish-English) staff are available to help students.

#### East Campus en Santa Paula

Ventura College East Campus ofrece entrenamiento intensivo en el idioma Inglés a estudiantes cuyo primer idioma no es el Inglés estos cursos son ofrecidos a estudiantes principiantes, intermedios y avanzados. También se ofrece cursos intensivos en computación, desarrollo de niños y además el East Campus en Santa Paula ofrece tutoría en varias materias y cuenta con un Centro do Recursos que ofrece instrucción suplemental y los servicios completos como una rama de la biblioteca de Ventura College. Las computadoras están también disponibles para cualquier estudiante. Las computadoras tienen acceso al Internet y cuentan con los programas má modernos par asistir a los estudiantes con el Inglés, escritura y matemáticas.

Ventura College East Campus está localizado en 115 Dean Drive, Suite A, Santa Paula, (805) 525-7136, Fax (805) 647-1801. Todos los empleados hablan Español.

Map to the East Campus at Santa Paula