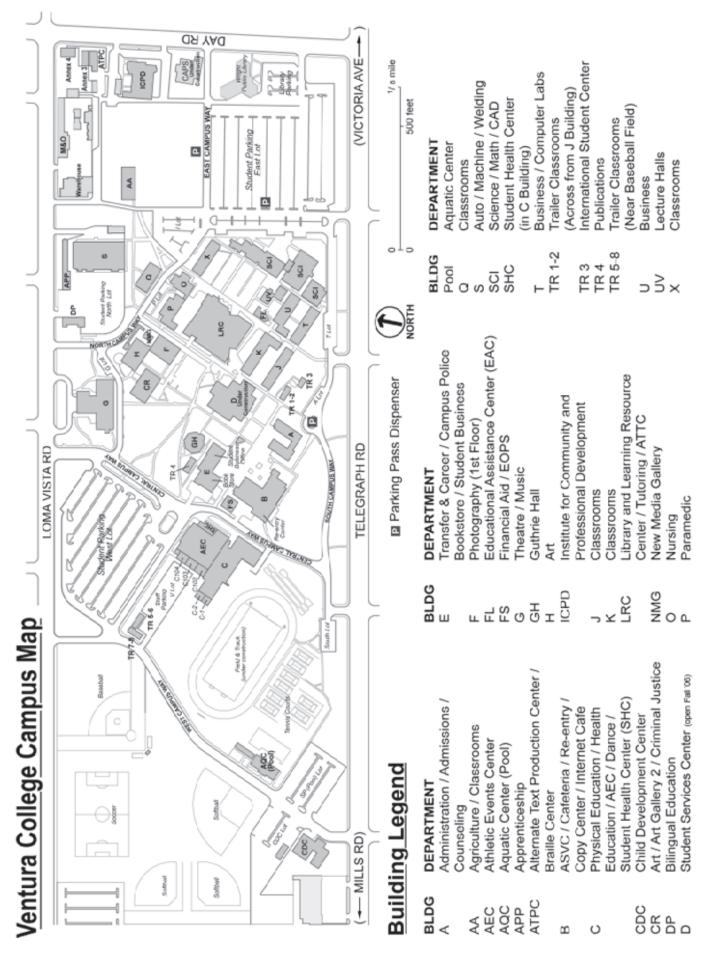

# **Testing Instructions**

Please arrive at all assessment sessions 15 minutes early. You must be on time for all assessment sessions. See map on page 105 for location. There will be a lunch break following assessment, so you may choose to bring a sack lunch. If you are not able to attend all of the Matriculation activities on the same day, please contact the Counseling Office (805) 654-6448 or the Assessment Office at (805) 654-6402 for other alternatives.

## Instrucciones

Por favor llegue a las sesiones de avaluación 15 minutos temprano. Debe de llegar a tiempo para todas las sesiones de evaluación. No se admitirá a nadie tarde. Ver el mapa en la página 105 para el lugar. Después de la avaluación habrá un receso para almorzar, puede traer un almuerzo si lo desea. Si no puede asistir a las actividades de Matriculación de un dia entero; favor de ponerse en contacto con la Oficina de Consejeria al (805) 654-6448 o con la Oficina de Avaluaciones al (805) 654-6402 para otras alternativas.