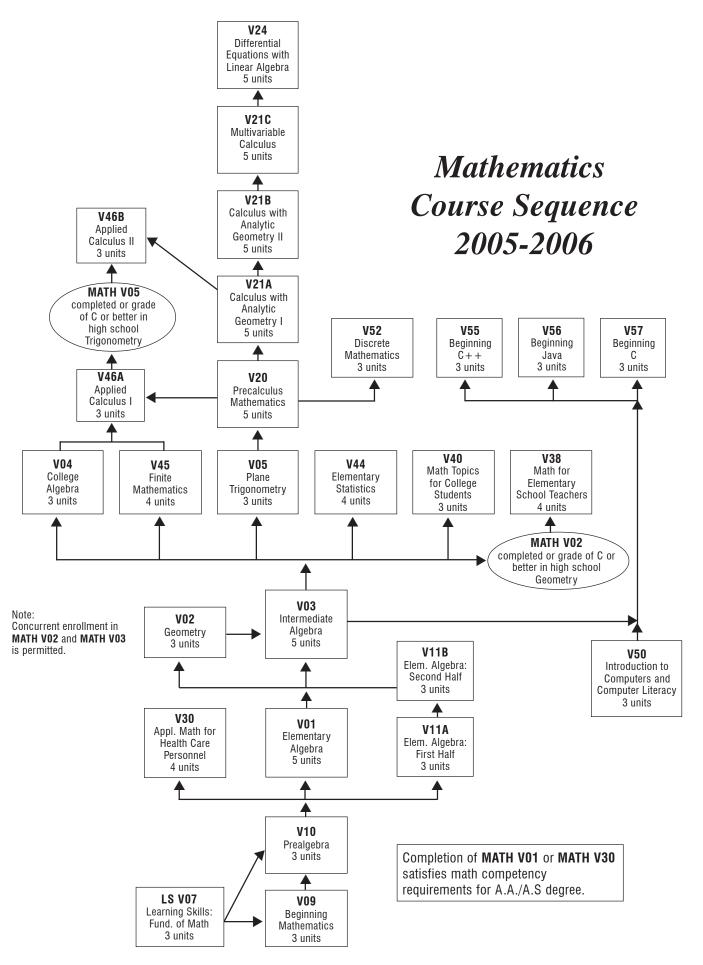

A 4 WEEK CLASS FROM 05/22/06 TO 06/15/06. A \$25 MATERIALS FEE REQUIRED AT REGISTRATION.

# **Physical Education**

Faculty Contact: Terry Morris (805) 654-6400 x3237

# PE VO2 Swimming: Beginning

1.00 Unit

Recommended Prep: 20 yards continuous swim on stomach and 20 yards continuous swim on back. Transfer credit: CSU; UC; credit limitations - see counselor. PE V02, V03 & V04 may be taken in any combination for a maximum of 4 times.

53792 ANDERSON RF 05:30pm-07:20pm MTWTh POOL 
AND 05:30pm-07:20pm F POOL

NOTE: CRN 53792 IS A 4 WEEK CLASS FROM 05/22/06 TO 06/15/06. CRN 53792 ALSO MEETS ON ONE FRIDAY, JUNE 2

53794 GLASER W 06:00pm-07:50pm MTWTh SPHS 1.00 AND 06:00pm-07:50pm F SPHS

NOTE: CRN 53794 IS A 4 WEEK CLASS FROM 05/22/06 TO 06/15/06. CRN 53794 ALSO MEETS ON ONE FRIDAY, JUNE 2



# PE VO4 Advanced Swimming

1.00 Unit

Recommended Prep: PE V03 or equivalent skills. Field trips may be required. Transfer credit: CSU; UC; credit limitations - see counselor. PE V02, V03 & V04 may be taken in any combination for a maximum of 4 times.

53796 KIECH TA 05:30am-07:20am MTWTh POOL 1 AND 05:30am-07:20am F POOL NOTE: CRN 53796 IS A 4 WEEK CLASS FROM 05/22/06 TO 06/15/06. CRN 53796 ALSO MEETS ON ONE FRIDAY, JUNE 2

# PE V06 Swimming for Conditioning

1.00 Unit

Recommended Prep: PE V03 or demonstrated swimming proficiency. Transfer credit: CSU; UC; credit limitations - see counselor. May be taken for a maximum of 4 times.

53793 ANDERSON RF 05:30pm-07:20pm MTWTh POOL 1.00 AND 05:30pm-07:20pm F POOL NOTE: CRN 53793 IS A 4 WEEK CLASS FROM 05/22/06 TO 06/15/06.

CRN 53793 ALSO ME