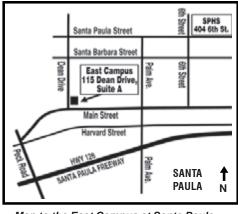

# EAST CAMPUS AT SANTA PAULA

# **East Campus at Santa Paula**

The East Campus offers an extensive English-as-a-Second Language (ESL) program as well as a wide variety of general education and vocational classes and programs at the Dean Drive location and at the local high schools. The Vocational Programs include computer office assistant, CNA training, medical assisting, and child development. The general education courses meet graduation and transfer requirements for students who are working towards an associate's or bachelor's degree. The ESL classes help students whose first language is not English to acquire the speaking, reading, and writing skills needed to function at work, in college, and in the

community. The East Campus now has a Learning Resource Center (LRC) that also serves as a branch of the Ventura College library. The East Campus LRC provides tutoring, supplemental instruction, and full library services to all Ventura College students. Computers are available with Internet access, software for word processing, and programs for assistance in English, writing, and math. The East Campus is located at 115 Dean Drive, Suite A, Santa Paula, (805) 525-7136. Bilingual (Spanish-English) staff are available to help students.

Map to the East Campus at Santa Paula