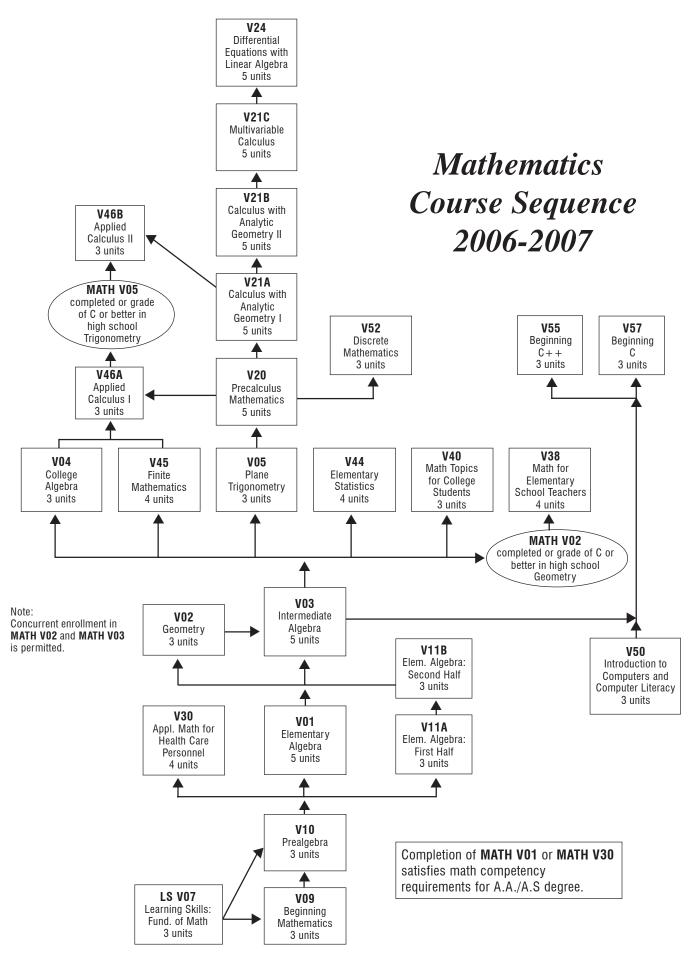

# PREREQUISITES REQUIRED FOR MATH, ENGLISH, MICROBIOLOGY AND SPEECH

# **NOTICE! – PLEASE READ**

Required English prerequisites, please see: Summer 1st Session... page 16 Summer 2nd session .. page 16 Fall session ..... page 61 Required **Math** prerequisites, please see: Summer 1st Session... page 19

Summer 2nd session.. page 19 Fall session ..... page 69

prerequisites, please see: Summer 2nd session .. page 30 Fall session ..... page 71

Required Microbiology

Required Speech prerequisites, please see: Summer 1st Session... page 21 Summer 2nd session .. page 34 Fall session ......page 80

If you have any questions, please speak with a counselor.

# **Prerequisite Requirement**

The course prerequisites specify the preparation required to successfully complete a particular course. For those students taking English and/or math courses and/or microbiology and/or speech courses, the completion of the required prerequisites taken at Oxnard, Moorpark or Ventura College will be verified by computer before students are allowed to complete registration. If you enroll prior to receiving the grade in a prerequisite course, enrollment is contingent on the final grade. For students who have met the prerequisites at other institutions, documentation (such as a high school and/or college transcript) must be reviewed prior to registration. Without this documentation, students will not be allowed to register. Do not delay! Contact the Assessment Specialist, at (805) 654-6402.

# **Petition to Challenge**

Students who believe they have met the prerequisite in ways other than by completing an equivalent course (for example, private instruction or on the job training) may file a "Petition to Challenge." The challenge form outlines the specific reasons students may give for challenging a prerequisite or corequisite and is available from the Counseling Office in the Administration Building. The challenge process must be completed prior to the end of late registration. Students are encouraged to submit a prerequisite challenge seven working days prior to the first day of class.

# **New Students**

New students may need to meet with a Ventura College counselor prior to registration to avoid registration delays. Call the Counseling Office at (805) 654-6448 for more information or to schedule an appointment.