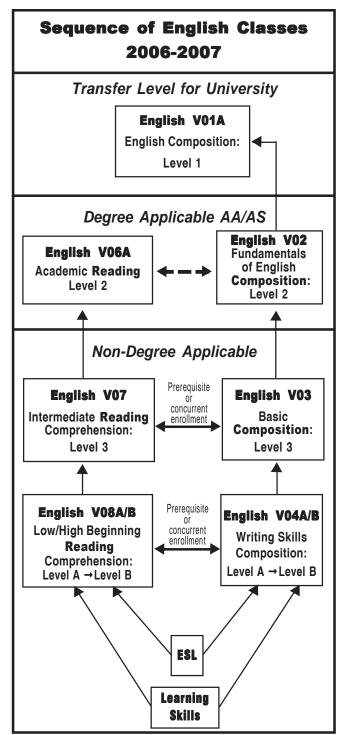

5.00 |
|       | AND                  | 07:00pm-09:20pm     | W           | LRC-LC B  |      |
| 71459 | VONK NN              | 07:00pm-09:20pm     | T           | LRC-LC B  | 5.00 |
|       | AND                  | 07:00pm-09:20pm     | Th          | TR-1      |      |
| 71456 | STAFF                | 01:30pm-03:50pm     | M           | LRC-LC C  | 5.00 |
|       | AND                  | 01:30pm-03:50pm     | W           | J-4       |      |
| NOT   | E: CRN 71456 IS A D. | EMAND CLASS AND WI  | LL OPEN FOR | ENROLLMEN | IT   |
| ONL   | Y WHEN ALL OTHER S   | ECTIONS OF ENGL VO2 | HAVE REACHE | D MAXIMUI | И    |
| ENIR  | OLLAGATAT            |                     |             |           |      |
| LIVII | OLLMENT.             |                     |             |           |      |



| ENGL VO3 Basic Englis<br>PREQ: ENGL V04B or placeme<br>process; ENGL V07 or ESL V3:      | nt as measured by th<br>3 or concurrent enrol | Iment or plant     | acement a                  | t<br>s       | Recommended Pre                   | p: placemen                    | Reading Comp<br>t as measured by the<br>lot applicable for de      | ne college as         | <b>3.50</b><br>ssessmer  |               |
|------------------------------------------------------------------------------------------|-----------------------------------------------|--------------------|----------------------------|--------------|-----------------------------------|--------------------------------|--------------------------------------------------------------------|-----------------------|--------------------