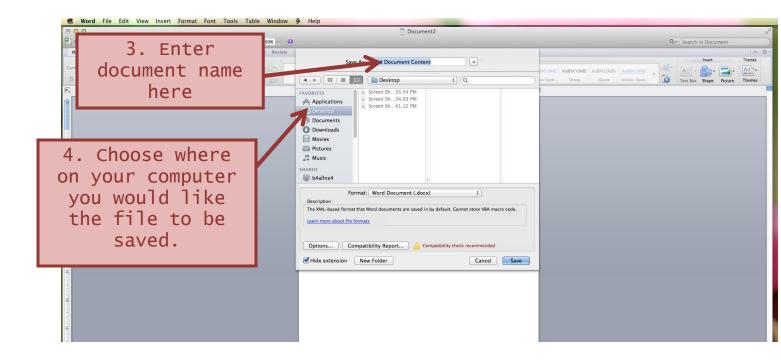

| Kord File Edit View Insert Format Font Tools Table Window                                                                | 🐓 Help                                                                                                        |                                         |
|--------------------------------------------------------------------------------------------------------------------------|---------------------------------------------------------------------------------------------------------------|-----------------------------------------|
| 000                                                                                                                      | Document2                                                                                                     | 2                                       |
| 입·麵 🖏 🗟 😹 🗅 🛍 🎻 🙆· @→ ¶ 📳· 🗄 👪 100% - @                                                                                  |                                                                                                               | Q+ (Search in Document                  |
| A Home Layout Document Elements Tables Charts SmartArt Review                                                            |                                                                                                               | A 01                                    |
| Font         Paragraph           Cambria (Body)         + 12         + A+ A+ A+ ★         ★         12         + A+ A+ ★ | Save As: Word Document Content                                                                                | Neere Theres                            |
|                                                                                                                          | 【 ◀   ▶ ( 📰   ☰ 💷 ) 🕋 Desktop 🔹 ) (Q,                                                                         | HE Drigh. Strong Quote. Internet Quote. |
| 8                                                                                                                        | FAVORITES = Screen Sh33,54 PM<br>Applications = Screen Sh34,03 PM<br>Screen Sh41,12 PM                        |                                         |
|                                                                                                                          | Desktop                                                                                                       |                                         |
|                                                                                                                          | Documents Downloads                                                                                           |                                         |
|                                                                                                                          | Movies                                                                                                        |                                         |
|                                                                                                                          | Pictures     Music                                                                                            |                                         |
|                                                                                                                          | SHARED                                                                                                        |                                         |
|                                                                                                                          | b4alinz4                                                                                                      |                                         |
| 21                                                                                                                       | Format: Word Document (.docx) \$                                                                              |                                         |
|                                                                                                                          | Description<br>The XML-based format that Word documents are saved in by default. Cannot store VBA macro code. |                                         |
|                                                                                                                          | Learn more about file formats                                                                                 |                                         |
|                                                                                                                          |                                                                                                               | 6. Click "Save"                         |
|                                                                                                                          | Options Compatibility Report A Compatibility check recommended                                                | 0. CITCK Save                           |
|                                                                                                                          | Hide extension New Folder Cancel Sa                                                                           | ve .                                    |
|                                                                                                                          |                                                                                                               |                                         |
|                                                                                                                          |                                                                                                               |                                         |
|                                                                                                                          |                                                                                                               |                                         |
|                                                                                                                          |                                                                                                               |                                         |
| 8                                                                                                                        |                                                                                                               |                                         |
|                                                                                                                          |                                                                                                               |                                         |