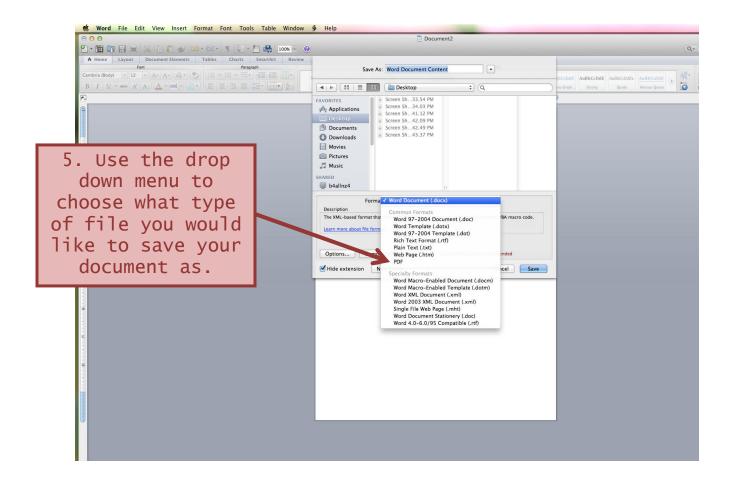

| Kord File Edit View Insert Format Font Tools Table Window                                                                | 🐓 Help                                                                                                        |                                         |
|--------------------------------------------------------------------------------------------------------------------------|---------------------------------------------------------------------------------------------------------------|-----------------------------------------|
| 000                                                                                                                      | Document2                                                                                                     | 2                                       |
| 입·麵 🖏 🗟 😹 🗅 🛍 🎻 🙆· @→ ¶ 📳· 🗄 👪 100% - @                                                                                  |                                                                                                               | Q+ (Search in Document                  |
| A Home Layout Document Elements Tables Charts SmartArt Review                                                            |                                                                                                               | A 01                                    |
| Font         Paragraph           Cambria (Body)         + 12         + A+ A+ A+ ★         ★         12         + A+ A+ ★ | Save As: Word Document Content                                                                                | Neere Theres                            |
|                                                                                                                          | 【 ◀   ▶ ( 📰   ☰ 💷 ) 🕋 Desktop 🔹 ) (Q,                                                                         | HE Drigh. Strong Quote. Internet Quote. |
| 8                                                                                                                        | FAVORITES = Screen Sh33,54 PM<br>Applications = Screen Sh34,03 PM<br>Screen Sh41,12 PM                        |                                         |
|                                                                                                                          | Desktop                                                                                                       |                                         |
|                                                                                                                          | Documents Downloads                                                                                           |                                         |
|                                                                                                                          | Movies                                                                                                        |                                         |
|                                                                                                                          | Pictures     Music                                                                                            |                                         |
|                                                                                                                          | SHARED                                                                                                        |                                         |
|                                                                                                                          | b4alinz4                                                                                                      |                                         |
| 21                                                                                                                       | Format: Word Document (.docx) \$                                                                              |                                         |
|                                                                                                                          | Description<br>The XML-based format that Word documents are saved in by default. Cannot store VBA macro code. |                                         |
|                                                                                                                          | Learn more about file formats                                                                                 |                                         |
|                                                                                                                          |                                                                                                               | 6. Click "Save"                         |
|                                                                                                                          | Options Compatibility Report A Compatibility check recommended                                                | 0. CITCK Save                           |
|                                                                                                                          | Hide extension New Folder Cancel Sa                                                                           | ve .                                    |
|                                                                                                                          |                                                                                                               |                                         |
|                                                                                                                          |                                                                                                               |                                         |
|                                                                                                                          |                                                                                                               |                                         |
|                                                                                                                          |                                                                                                               |                                         |
| 8                                                                                                                        |                                                                                                               |                                         |
|                                                                                                                          |                                                                                                               |                                         |