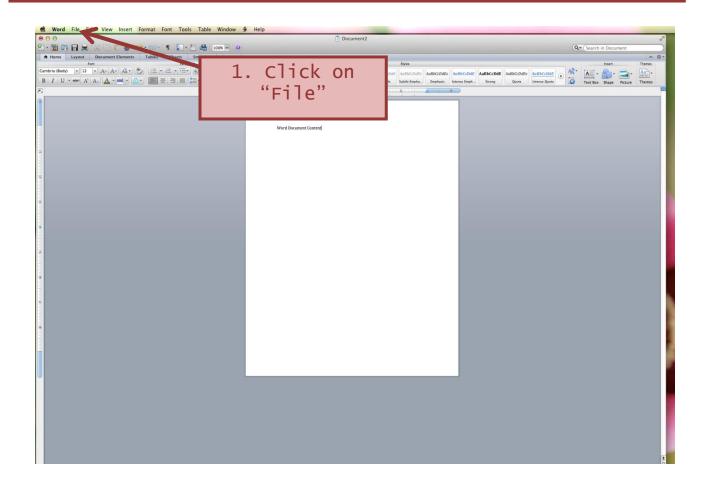

|                | File Edit View Inser      | t Form     | at Font Tools Table | Window    | 🐓 Help       |                          |                             |
|----------------|---------------------------|------------|---------------------|-----------|--------------|--------------------------|-----------------------------|
| 00             | New Blank Document        | ₩N         |                     |           | 3            | Document4                |                             |
| 🐑 • 🛅 款        | New from Template<br>Open | ∂ ೫P<br>೫O | 1- ¶ 📳 - 🛅 🚮 🛽      | .00% - ?? |              |                          |                             |
| A Home         | Open URL                  |            | les Charts SmartArt | Review    |              |                          |                             |
|                | Open Recent               | •          | Paragraph           |           |              | Styles                   |                             |
| Cambria (Body) | Close                     | жw         | ≡▼}≡▼'¥╤▼ ♦≣ ♦≣     |           | Je de de     |                          | AaBbCcDdEe AaBbCcDdE AaBbCc |
| BIU            | Save                      | ₩S         |                     |           | 2. Click on  | e Subtitle Subtle Empha. |                             |
| P.,            | Save As                   | ப கை       |                     |           | 2. CITCK OII |                          |                             |
|                | Save as Web Page          | -          |                     | -         | "Save As"    |                          |                             |
|                | Share                     | •          |                     |           | Save no      |                          |                             |
| -              | Web Page Preview          |            |                     |           |              |                          |                             |
| :              | Restrict Permissions      | •          |                     |           |              |                          |                             |
| :              | Reduce File Size          |            |                     |           |              |                          |                             |
| T.             | Page Setup<br>Print       | ₩P         |                     |           |              |                          |                             |
| -              | Properties                |            |                     |           |              |                          |                             |
|                |                           | _          |                     |           |              |                          |                             |
| :              |                           |            |                     |           |              |                          |                             |
| -              |                           |            |                     |           |              |                          |                             |
| ÷.             |                           |            |                     |           |              |                          |                             |
| -              |                           |            |                     |           |              |                          |                             |
|                |                           |            |                     |           |              |                          |                             |
| 4              |                           |            |                     |           |              |                          |                             |
| -              |                           |            |                     |           |              |                          |                             |
| •              |                           |            |                     |           |              |                          |                             |
| ÷<br>İ         |                           |            |                     |           |              |                          |                             |
| -              |                           |            |                     |           |              |                          |                             |
| :              |                           |            |                     |           |              |                          |                             |
|                |                           |            |                     |           |              |                          |                             |
| -              |                           |            |                     |           |              |                          |                             |
|                |                           |            |                     |           |              |                          |                             |
|                |                           |            |                     |           |              |                          |                             |
|                |                           |            |                     |           |              |                          |                             |
| 8              |                           |            |                     |           |              |                          |                             |
|                |                           |            |                     |           |              |                          |                             |
|                |                           |            |                     |           |              |                          |                             |
| -              |                           |            |                     |           |              |                          |                             |
| -              |                           |            |                     |           |              |                          |                             |
|                |                           |            |                     |           |              |                          |                             |
|                |                           |            |                     |           |              |                          |                             |
|                |                           |            |                     |           |              |                          |                             |
|                |                           |            |                     |           |              |                          |                             |
|                |                           |            |                     |           |              |                          |                             |
|                |                           |            |                     |           |              |                          |                             |