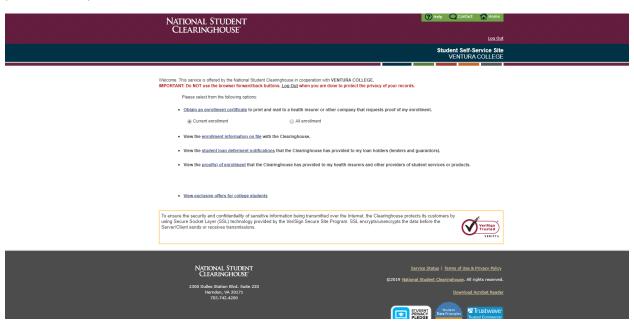

Next, the student will select which type of enrollment verification they want. They can request a current enrollment certificate, a certificate of all their VCCCD enrollment history, view every time their enrollment has been verified through the National Student Clearinghouse, view their student loan deferment notifications, or view the proofs of enrollment the National Student Clearinghouse has provided companies.

## ADMISSIONS & RECORDS OFFICE

4667 TELEGRAPH ROAD, VENTURA, CA 93003 PHONE: (805) 289-6457

The most used verification is the Obtain an enrollment certificate for current enrollment.

Welcome. This service is offered by the National Student C IMPORTANT: Do NOT use the browser forward/back bu

Please select from the following options:

Obtain an enrollment certificate to print an

Current enrollment

Clicking this button will generate an Enrollment Verification Certificate the student will provide to whoever is requesting it.

IMPORTANT: Do NOT use the browser forward/back buttons. Log Out when you are done to protect the privacy of your records.

Please select from the following options:

- Obtain an enrollment certificate to print and mail to a health insurer or other company that requests proof of my enrollment.
  - Current enrollment
- All enrollment
- View the enrollment information on file with the Clearinghouse.
- · View the student loan deferment notifications that the Clearinghouse has provided to my loan holders (lenders and guarantors).
- View the proof(s) of enrollment that the Clearinghouse has provided to my health insurers and other providers of student services or products.