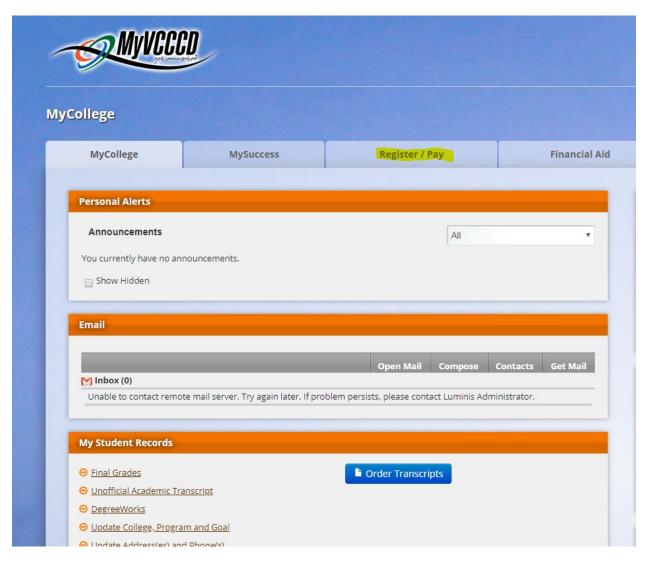

To access this free verification, students will log into their MyVCCCD portal and click on the Register/Pay tab.

#### SET YOUR COURSE

ADMISSIONS & RECORDS OFFICE 4667 TELEGRAPH ROAD, VENTURA, CA 93003 PHONE: (805) 289-6457

Next, they will click on the "Enrollment Verification" link in the Registration box.