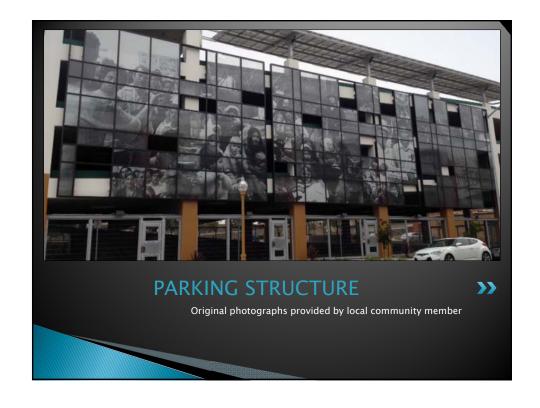

### **ENHANCEMENTS** (CONT.)

- Serve more students during prime time
- Enhanced instructional technology
- Facilities
- More parking
- Next to trolley and bus route
- Close to downtown