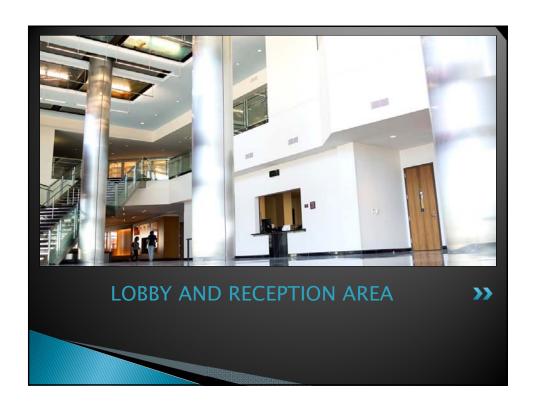

### **ENHANCEMENTS** (CONT.)

- Serve more students during prime time
- Enhanced instructional technology
- Facilities
- More parking
- Next to trolley and bus route
- Close to downtown