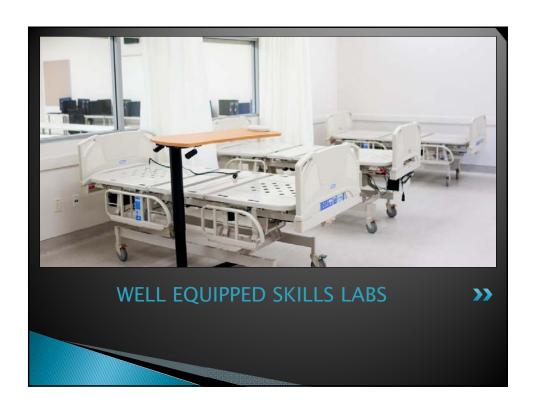

### HEALTHCARE PROGRAMS

- Personal Care Assistant/Caregiver
- Nursing Assistant
- Nurse Assistant Rehabilitative
- Nurse Assistant Acute Care