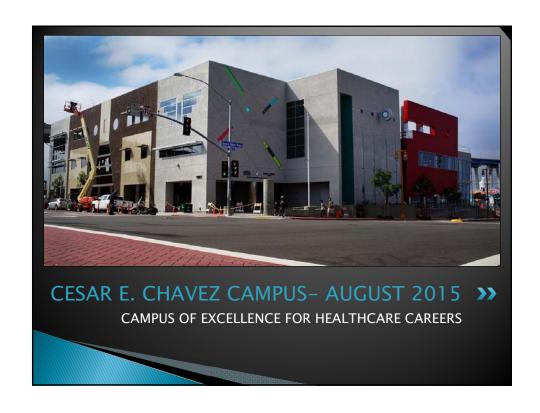

### **ENHANCEMENTS** (CONT.)

- Serve more students during prime time
- Enhanced instructional technology
- Facilities
- More parking
- Next to trolley and bus route
- Close to downtown