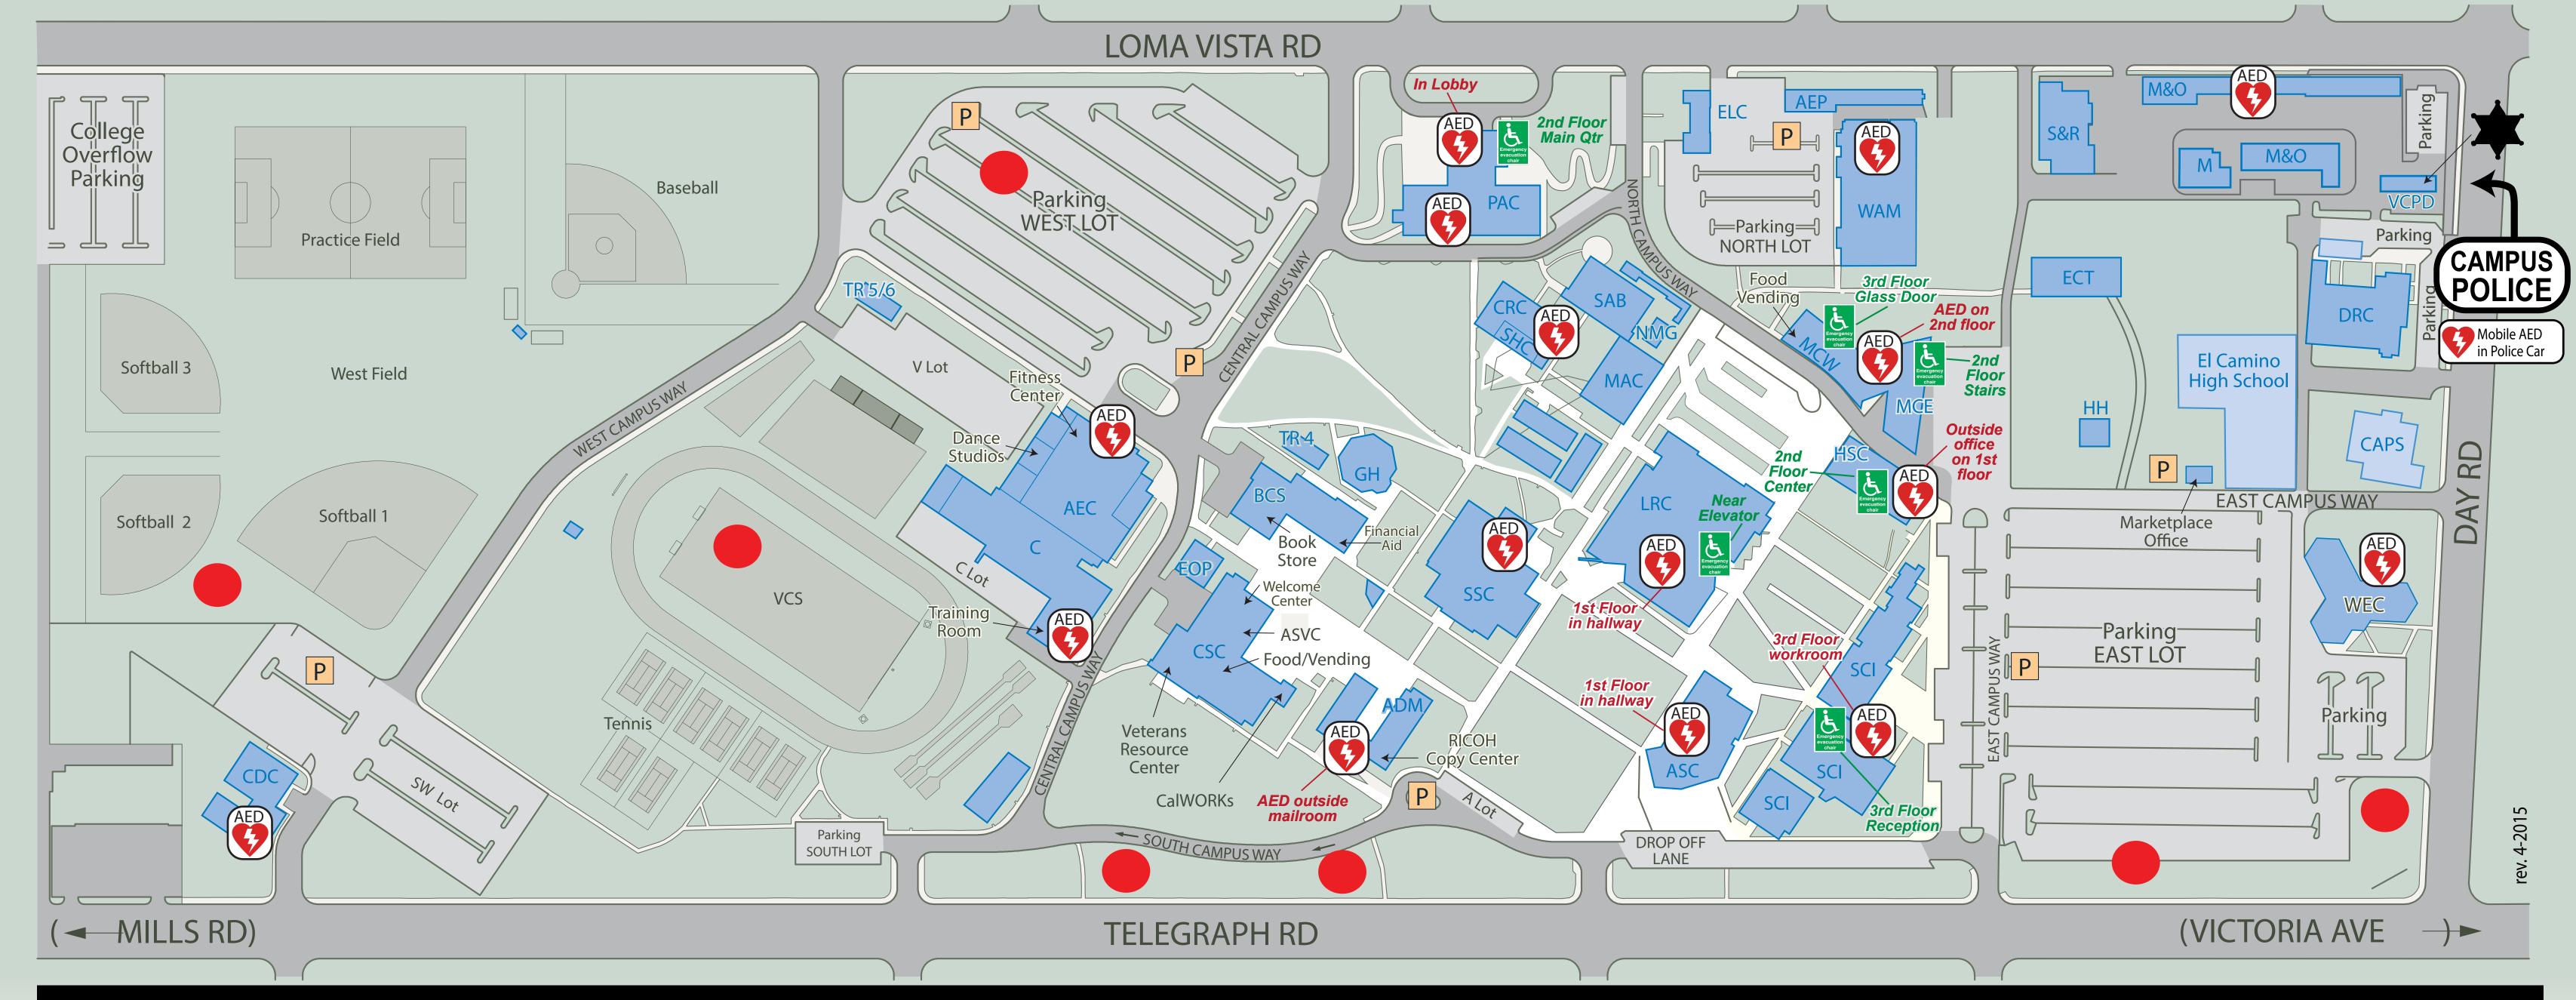

## VENTURA COLLEGE CAMPUS

## VENTURA COLLEGE BUILDING LEGEND

| ADM Administration (EAC, RICOH Copy Center)             |
|---------------------------------------------------------|
| AEC Athletic Event Center (Large Gym, Fitness Ctr)      |
| AEP Auto Education Program                              |
| ASC Applied Science Center                              |
| BCS Bookstore & Campus Services (Financial Aid)         |
| C Kinesiology (Small Gym)                               |
| CDC Orfalea Child Development Center at Ventura College |
| CRC Creative Resources Center (Student Health Ctr)      |
| CSC Campus Student Center                               |
| (Student Activities, Welcome Ctr, CalWORKs,             |
| Vending, Veterans Resource Center)                      |
| DRC Day Road Center - 71 Day Road                       |
| (Foundation, District Econ. Dev., Police)               |
| ECT Environmental/Construction Technology               |
|                                                         |

| English Learning Center (ESL/EngM)      |
|-----------------------------------------|
| EOPS                                    |
| Guthrie Hall                            |
| Health Sciences Center                  |
| Head House                              |
| Library & Learning Resource Center      |
| (Assistive Tech Training Ctr, Tutoring) |
| Ceramics & Sculpture                    |
| Media Arts Center                       |
| Maintenance & Operations                |
| Multidisciplinary Center East           |
| Multidisciplinary Center West           |
| (Career & Tech Ed., Vending)            |
|                                         |

NMG ...... New Media Gallery

| PAC      | Performing Arts Center                                          |
|----------|-----------------------------------------------------------------|
| SAB      | Studio Arts Building                                            |
| SCI      | Sciences & Mathematics                                          |
| SSC      | Student Services Center                                         |
|          | (Admissions & Records, Assessment, Career Ctr,                  |
|          | Counseling, Registration, Student Business Office, Transfer Ctr |
| S&R      | Shipping and Receiving /Warehouse                               |
| TR 4     | Classroom                                                       |
| TR 12-15 | Trailer Classrooms (Between MAC & SSC Bldg.)                    |
| TR 16    | Nursing Skills Lab (Between MAC & SSC Bldg.)                    |
| VCS      | Ventura College Sportsplex                                      |
| VCPD     | Ventura College Campus Police (Lost & Found)                    |
| WAM      | Welding/Auto/Manufacturing                                      |
| WEC      | Wright Event Center                                             |
|          |                                                                 |