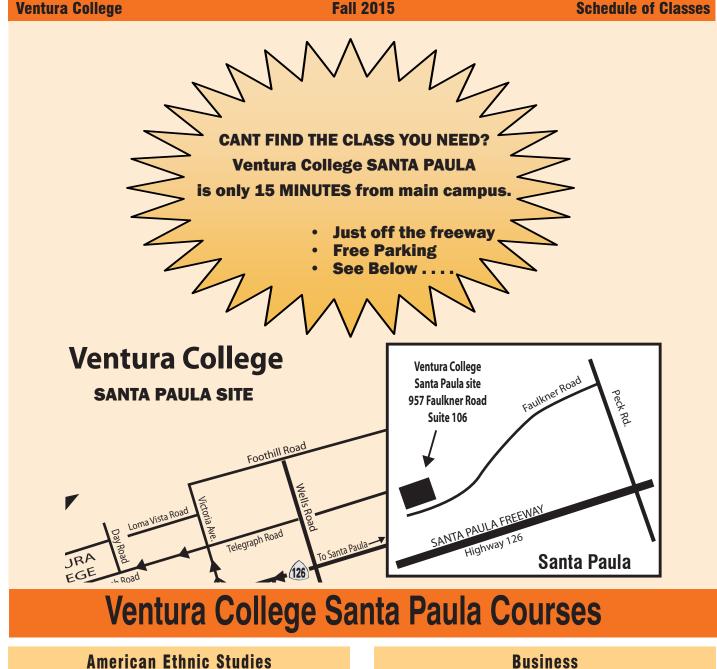

#### VENTURA COLLEGE also

offers classes at our satellite site in Santa Paula.

The Santa Paula site has a

Library and Learning Resource Center (LRC) which is open Monday through Friday; the hours are as posted. The instructional lab, open to Ventura College students, is a place for students to do research, write papers for their classes, check out books via inter-library loan, and work with software programs for their specific classes.

The Santa Paula site offers limited student services to all Ventura College students including admissions and registration, academic and career counseling, financial aid assistance, student portal support, payments, and math and English assessment testing. Fall 2015