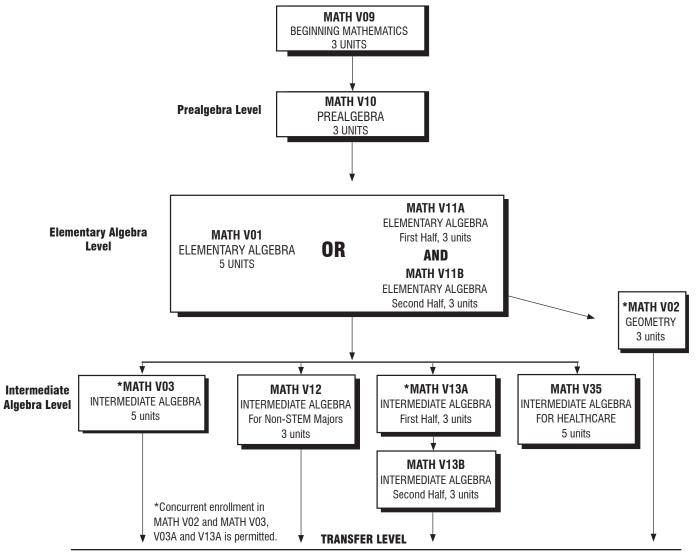

#### Course Prerequisites, Corequisites and Recommended Preparation

Course prerequisites, corequisites or recommended preparation are specified within course descriptions announced in the Catalog; they are also specified in this Schedule of Classes. A course has no prerequisites or corequisites unless so designated. Students must have successfully satisfied the prerequisite and/or corequisite requirements for all courses in which they enroll.

#### Prerequisites

A course prerequisite states the preparation required to successfully complete a particular course. A prerequisite represents a set of skills or a body of knowledge that a student must possess prior to enrollment and without which the student is highly unlikely to succeed. Students must have successfully satisfied the prerequisite and/or corequisite requirements for all courses in which they enroll. It is recognized that students may challenge a prerequisite as allowed by state law. The student shall bear the initial burden of showing that grounds exist for the challenge.

#### Corequisites

A course corequisite states the course or courses in which a student must be concurrently enrolled. A corequisite represents a set of skills or a body of knowledge that a student must acquire through concurrent enrollment in another course and without which the student is highly unlikely to succeed. It is recognized that students may challenge a corequisite as allowed by state law. The student shall bear the initial burden of showing that grounds exist for the challenge.

#### **Recommended Preparation**

Recommended preparation states the preparation suggested by the faculty to successfully complete a particular course. While encouraged to do so, students are not required to satisfy recommended preparation guidelines to enroll in a course.