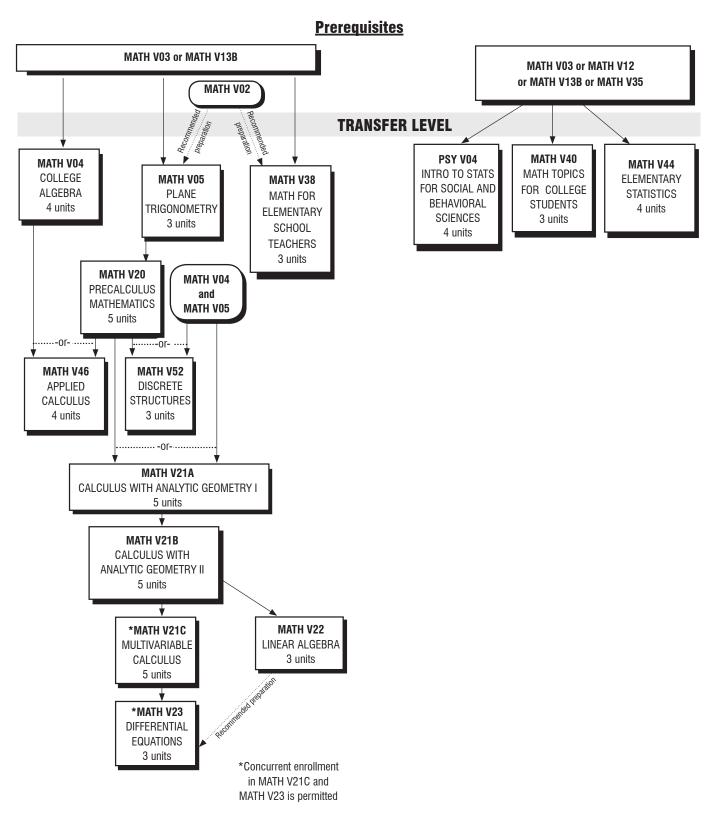

#### Course Prerequisites, Corequisites and Recommended Preparation

Course prerequisites, corequisites or recommended preparation are specified within course descriptions announced in the Catalog; they are also specified in this Schedule of Classes. A course has no prerequisites or corequisites unless so designated. Students must have successfully satisfied the prerequisite and/or corequisite requirements for all courses in which they enroll.

#### Prerequisites

A course prerequisite states the preparation required to successfully complete a particular course. A prerequisite represents a set of skills or a body of knowledge that a student must possess prior to enrollment and without which the student is highly unlikely to succeed. Students must have successfully satisfied the prerequisite and/or corequisite requirements for all courses in which they enroll. It is recognized that students may challenge a prerequisite as allowed by state law. The student shall bear the initial burden of showing that grounds exist for the challenge.

#### Corequisites

A course corequisite states the course or courses in which a student must be concurrently enrolled. A corequisite represents a set of skills or a body of knowledge that a student must acquire through concurrent enrollment in another course and without which the student is highly unlikely to succeed. It is recognized that students may challenge a corequisite as allowed by state law. The student shall bear the initial burden of showing that grounds exist for the challenge.

#### **Recommended Preparation**

Recommended preparation states the preparation suggested by the faculty to successfully complete a particular course. While encouraged to do so, students are not required to satisfy recommended preparation guidelines to enroll in a course.