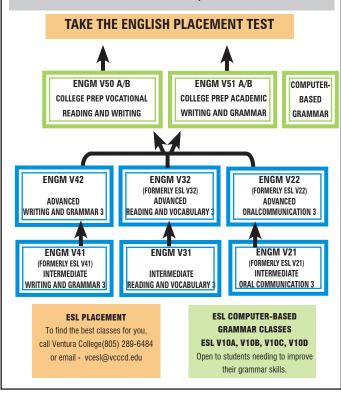

LLY ONLINE |
| SFOI                                                     | <b>UENCE OF ENGM/E</b>                              | SL COI                | IRSES                                          | ESL V54                                          | Intermed Reading                                                                                                                                        |
| ULU.                                                     |                                                     |                       |                                                | Personmended D                                   | rep: ENGL V08A or ENGL \                                                                                                                                |



#### nd language

#### unication I 4.00 Units nt in ESL Reading and Vocabulary eld trips may be required. Offered le for degree credit. Formerly ESL :15pm MW VCSP-6 FROM 08/31/2015 TO 12/09/2015 COLLEGE SANTA PAULA SITE. 4.00 Units Vocabulary I nt in ESL Writing and Grammar and ps may be required. Offered on a r degree credit. Formerly ESL V01B. :45am MW VCSP-1 FROM 08/31/2015 TO 12/09/2015 COLLEGE SANTA PAULA SITE. Comprehension 3.50 Units red by the college assessment Same as ENGL V08A. Formerly ESL :45am TTh MCE-227 WEB K ARR VE COURSE. 3.50 Units Comprehension red by the college assessment Same as ENGL V08B. Formerly ESL TTh MCE-227 :45am K ARR WEB VE COURSE.

| ESL V54     | Intermed          | Reading Com                                                       | prehension | 3.50 Uni