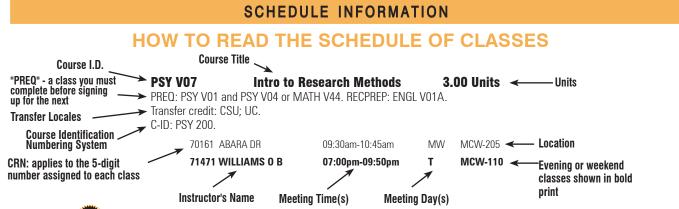

#### Course Prerequisites, Corequisites and Recommended Preparation

Course prerequisites, corequisites or recommended preparation are specified within course descriptions announced in the Catalog; they are also specified in this Schedule of Classes. A course has no prerequisites or corequisites unless so designated. Students must have successfully satisfied the prerequisite and/or corequisite requirements for all courses in which they enroll.

#### Prerequisites

A course prerequisite states the preparation required to successfully complete a particular course. A prerequisite represents a set of skills or a body of knowledge that a student must possess prior to enrollment and without which the student is highly unlikely to succeed. Students must have successfully satisfied the prerequisite and/or corequisite requirements for all courses in which they enroll. It is recognized that students may challenge a prerequisite as allowed by state law. The student shall bear the initial burden of showing that grounds exist for the challenge.

#### Corequisites

A course corequisite states the course or courses in which a student must be concurrently enrolled. A corequisite represents a set of skills or a body of knowledge that a student must acquire through concurrent enrollment in another course and without which the student is highly unlikely to succeed. It is recognized that students may challenge a corequisite as allowed by state law. The student shall bear the initial burden of showing that grounds exist for the challenge.

#### **Recommended Preparation**

Recommended preparation states the preparation suggested by the faculty to successfully complete a particular course. While encouraged to do so, students are not required to satisfy recommended preparation guidelines to enroll in a course.