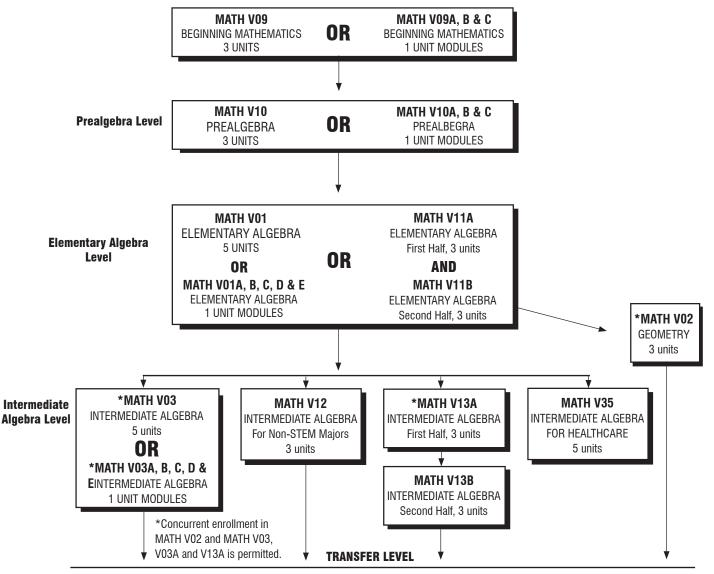

# Sequence of Mathematics Courses

Where do I begin?

Take the math assessment and meet with a counselor. - Call for an appointment: Assessment Office: (805) 289-6402 or (805) 289-6400 Ext. 1302 Counseling Office: (805) 289-6448 - Information on the assessment process can be found at http://www.venturacollege.edu/departments/student\_services/matriculation/activities.shtml

# Associate Degree and Non-Transferable Mathematics Courses

<u>Completing an Intermediate Algebra Level course with a grade of C or better is required to earn an AA or AS degree.</u> (<u>Exception</u>: for students maintaining continuous enrollment from Summer 2009, MATH V01, V01E, V11B or V30 satisfies the math competency requirement for the AA/AS degree)

Students may prepare for transfer level mathematics classes by completing the following courses: (For math courses below MATH V09 beginning mathematics, see the Learning Skills section of the catalog.)

Transfer level math classes - See the next page

# **Transferable Mathematics Courses**

All transferable mathematics courses have prerequisites. Students cannot enroll in transferable courses unless they earn a C or better in the prerequisite course. The mathematics department also accepts other options for placement into transfer-level coursework. The math department/assessment office have materials available for students to take a diagnostic test and review before and after assessment.

Each university and major requires different mathematics preparation; students should consult with a counselor to ensure they select the transferable course(s) that will best prepare them for the program to which they wish to transfer. Consult ASSIST.org for a list of major preparation courses to the CSU or UC campuses.