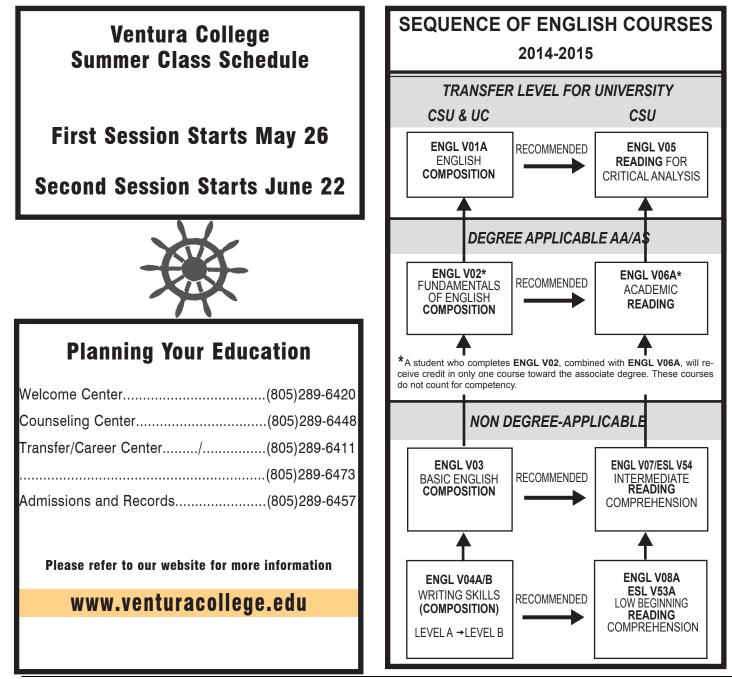

### HOW TO READ THE SCHEDULE OF CLASSES Course I.D. "PREQ" - a class you must complete before signing up for the next Chem V30L Chem for Health Sciences Lab 1.00 Units Units "PREQ" - a class you must complete before signing up for the next PREQ: CHEM V30 or concurrent enrollment. Field trips may be required. Transfer credit: CSU; UC. Units Units Units 32149 OLIVER DR 10:30am-01:20pm M SCI-213 Location