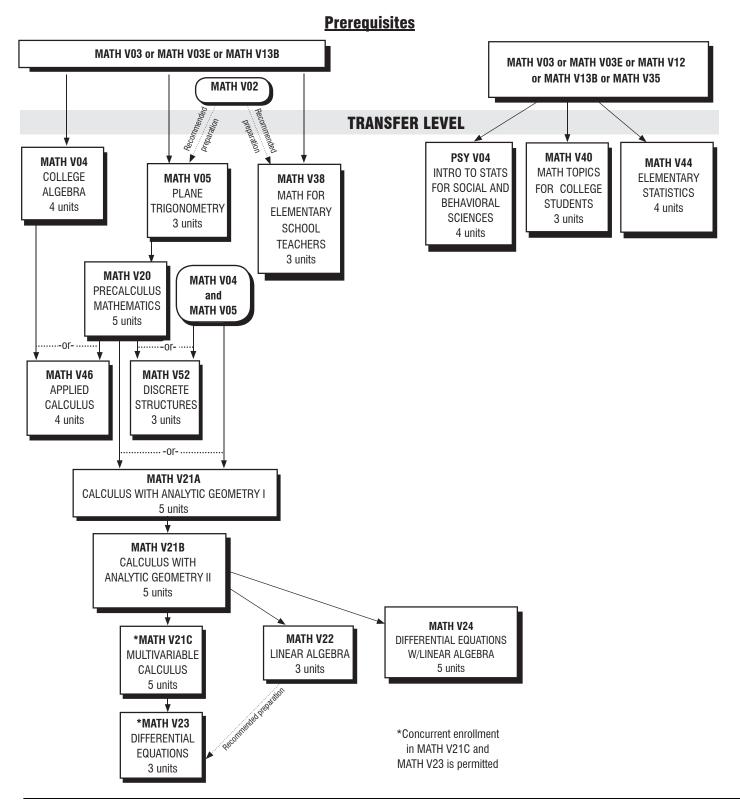

# Sequence of Mathematics Courses

Where do I begin?

Take the math assessment and meet with a counselor. - Call for an appointment: Assessment Office: (805) 289-6402 or (805) 289-6400 Ext. 1302 Counseling Office: (805) 289-6448 - Information on the assessment process can be found at http://www.venturacollege.edu/departments/student\_services/matriculation/activities.shtml

# Associate Degree and Non-Transferable Mathematics Courses

<u>Completing an Intermediate Algebra Level course with a grade of C or better is required to earn an AA or AS degree.</u> (<u>Exception</u>: for students maintaining continuous enrollment from Summer 2009, MATH V01, V01E, V11B or V30 satisfies the math competency requirement for the AA/AS degree)

Students may prepare for transfer level mathematics classes by completing the following courses: (For math courses below MATH V09 beginning mathematics, see the Learning Skills section of the catalog.)

Transfer level math classes - See the next page

# **Transferable Mathematics Courses**

All transferable mathematics courses have prerequisites. Students cannot enroll in transferable courses unless they earn a C or better in the prerequisite course. The mathematics department also accepts other options for placement into transfer-level coursework. The math department/assessment office have materials available for students to take a diagnostic test and review before and after assessment.

Each university and major requires different mathematics preparation; students should consult with a counselor to ensure they select the transferable course(s) that will best prepare them for the program to which they wish to transfer. Consult ASSIST.org for a list of major preparation courses to the CSU or UC campuses.