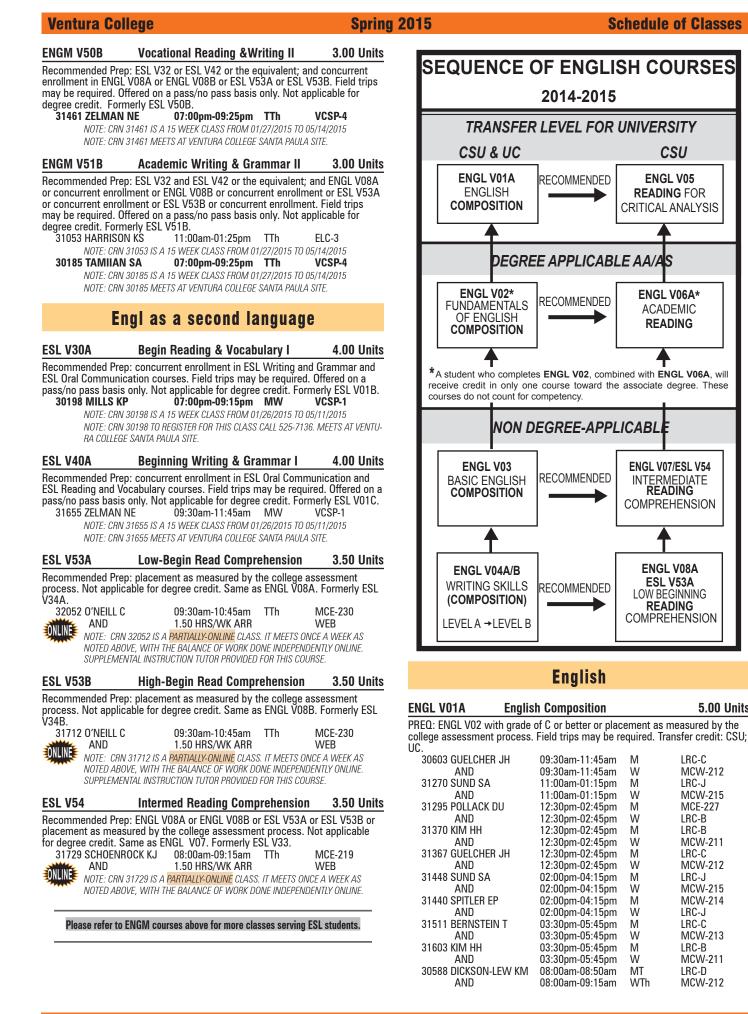

#### VENTURA COLLEGE also

offers classes at our satellite site in Santa Paula.

The Santa Paula site has a

Library and Learning Resource Center (LRC) which is open Monday through Friday; the hours are as posted. The instructional lab, open to Ventura College students, is a place for students to do research, write papers for their classes, check out books via inter-library loan, and work with software programs for their specific classes.

The Santa Paula site offers limited student services to all Ventura College students including admissions and registration, academic and career counseling, financial aid assistance, student portal support, payments, and math and English assessment testing.