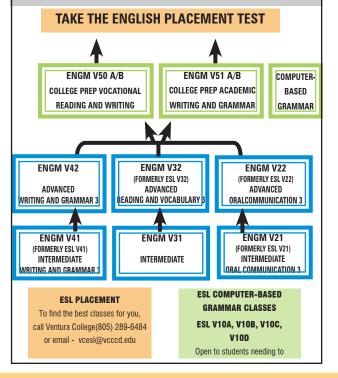

#### VENTURA COLLEGE also

offers classes at our satellite site in Santa Paula.

The Santa Paula site has a

Library and Learning Resource Center (LRC) which is open Monday through Friday; the hours are as posted. The instructional lab, open to Ventura College students, is a place for students to do research, write papers for their classes, check out books via inter-library loan, and work with software programs for their specific classes.

The Santa Paula site offers limited student services to all Ventura College students including admissions and registration, academic and career counseling, financial aid assistance, student portal support, payments, and math and English assessment testing.