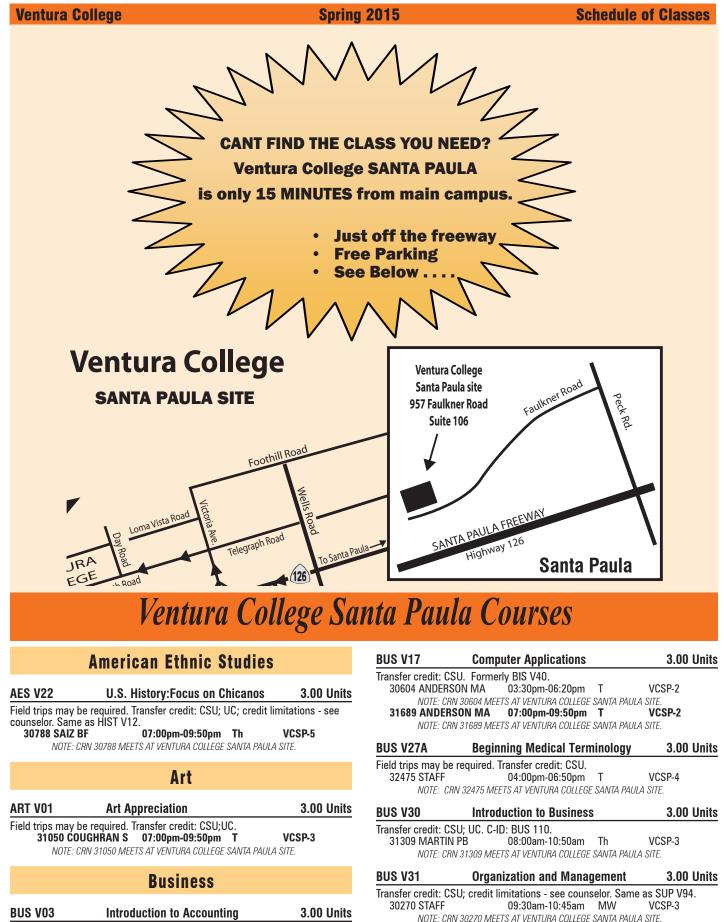

#### VENTURA COLLEGE also

offers classes at our satellite site in Santa Paula.

The Santa Paula site has a

Library and Learning Resource Center (LRC) which is open Monday through Friday; the hours are as posted. The instructional lab, open to Ventura College students, is a place for students to do research, write papers for their classes, check out books via inter-library loan, and work with software programs for their specific classes.

The Santa Paula site offers limited student services to all Ventura College students including admissions and registration, academic and career counseling, financial aid assistance, student portal support, payments, and math and English assessment testing.

For the most current class information, go to: http://venturacollege.edu/schedule