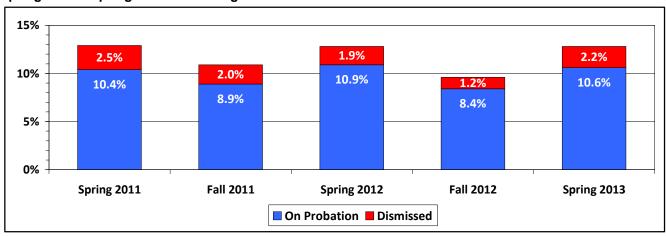

Spring 2011 - Spring 2013: Percentages of VC Students "On Probation" or "Dismissed"