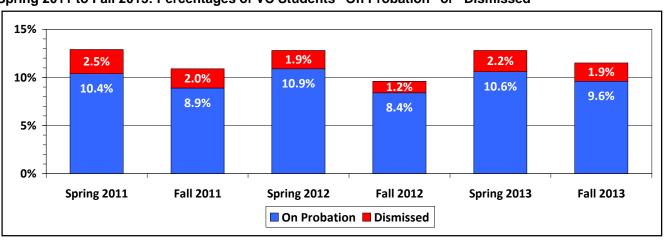

Spring 2011 to Fall 2013: Percentages of VC Students "On Probation" or "Dismissed"