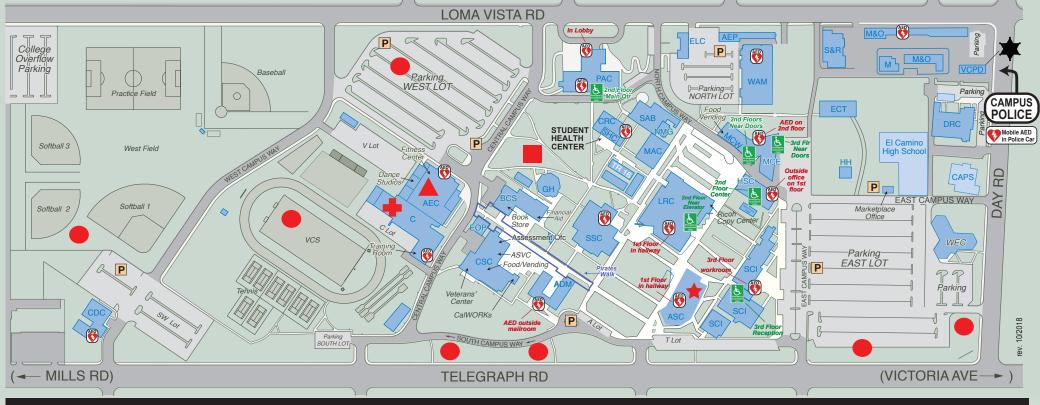

## VENTURA COLLEGE CAMPUS - EMERGENCY MAP

## VENTURA COLLEGE BUILDING LEGEND

| ADMAdministration & EAC                                                              |
|--------------------------------------------------------------------------------------|
| AECAthletic Event Center, Large Gym, Fitness Ctr                                     |
| AEPAuto Education Program                                                            |
| ASCApplied Science Center-CE2 & Applied Sciences, EOC                                |
| BCS Bookstore & Campus Services, Financial Aid C Kinesiology, Small Gym              |
| CDCOrfalea Child Development Center at Ventura College                               |
| CRCCreative Resources Center, STUDENT HEALTH CTR.                                    |
| CSCCampus Student Center: Student Activities, Assessment                             |
| Ofc & Outreach, CalWORKs, FYE, Pirates Cove, SEA, Vending, Veterans' Resource Center |
| DRCDay Road Center - 71 Day Road                                                     |
| Foundation, District Econ. Dev., Inst. Effectiveness, Police                         |

ECT ..... Environmental/Construction Technology

EOP.....EOPS

GH ..... Guthrie Hall

ELC ...... English Learning Center, ESL/EngM & Testing Ctr.

| 1100110diti1 Odici1000 Odittoi |                                                                                    |    |  |  |
|--------------------------------|------------------------------------------------------------------------------------|----|--|--|
| нн                             | Head House                                                                         |    |  |  |
| LRC                            | Library & Learning Resource Center Assistive Tech Training Ctr, Copy Ctr., Tutorii | ng |  |  |
| MAC                            | Media Arts Center                                                                  |    |  |  |
| M&M&O                          | Maintenance & Operations                                                           | S  |  |  |
| MCE                            | Multidisciplinary Center East                                                      | TF |  |  |
| MCW                            | Multidisciplinary Center West<br>Career & Tech Ed, Vending)                        | TF |  |  |
| NMG                            | New Media Gallery                                                                  | TI |  |  |
| PAC                            | Performing Arts Center                                                             |    |  |  |
| SAB                            | Studio Arts Building                                                               | V  |  |  |
| SCI                            | Sciences & Mathematics                                                             | ٧  |  |  |
|                                |                                                                                    |    |  |  |

HSC Health Sciences Center

|          | Admissions & Records, Career Ctr.,                             |
|----------|----------------------------------------------------------------|
|          | Counseling, Intl Stdnt Svc Ctr, Registration,                  |
| ng       | Student Business Office, Student Connect                       |
| ··9      | & Info Ctr., Univ.Transfer Ctr,                                |
| S&R      | Shipping and Receiving                                         |
| TR 12-13 | Child Dev. Education<br>(Between MAC & SSC Bldg.)              |
| TR 14-15 | Trailer Classrooms<br>(Between MAC & SSC Bldg.)                |
| TR 16    | Nursing Skills Lab<br>(Between MAC & SSC Bldg.)                |
| VCS      | .Ventura College Sportsplex                                    |
| VCPD     | .Ventura College Campus Police- <b>289-648</b><br>Lost & Found |

SSC ......Student Services Center:

WAM...... Welding/Auto/Manufacturing

WEC ...... Wright Event Center

**Automatic External Defibrillator Units** 

1/8 mile